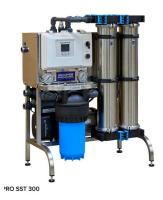

### **SST-Series**

The APRO-SST series systems are compact Home and Commercial reverse osmosis units that allow a consistent production of high-quality water with low energy consumption and reduced operational cost.

Equipped with the highest quality components, APRO-SST series features

robust space-saving design, easy maintenance, and quiet operation.

### System equipment

- Various product Sizes 150 1000 l/h
- Stainless steel frame and equipment panel
- Multi stage stainless steel Grundfos pump
- Low pressure membranes
- Stainless steel needle regulation valve
- Fully equipped electric board with pump protection
- MP controller with TDS/Flow/Pressure monitoring
- Stainless steel panel mounted w/ Glycerin-filled gauges
- BB (Jumbo) pre-filter