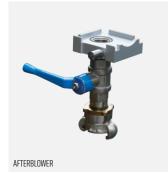

#### **ACCESSORIES FOR V2**

- Working Table
- Afterblower
- Floating kit
- 9-12 V adaptor (Replacing 9 V battery for digital display)
- Jetlogger
- Duct clamps
- Cable guides