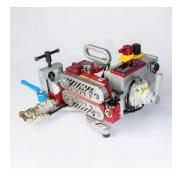

#### **V2** FIBER BLOWING MACHINE

Robust and compact pneumatic operated fiber blowing machine with the unique Joystick controller securing optimal control of the installation. This machine can be configurated from 2,4 to 16 mm cable and 7 to 50 mm duct. Anodized aluminum construction makes this machine both lightweight and easy to maintain.

# FIBER BLOWING MACHINE FOR CABLE 2.4-16 MM / DUCT 7-50 MM

- Pneumatic operation, double motors.
- Electronic counter for speed and distance.
- Gentle operation with 450 mm belt length.
- Display for speed, distance and pressure in duct.
- Max. speed: 200 m/min, max. pushing force on cable: 550 N.
- Adjustable clamping force.
- Works with JetLogger.
- Joystick Controller with forward and reverse function.
- Duct Air Release Valve, making the reduction of air from the duct very fast.