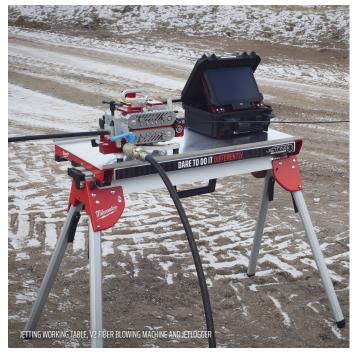

#### **ACCESSORIES FOR V2**

- Working Table
- Afterblower
- Floating kit
- 9-12 V adaptor (Replacing 9 V battery for digital display)
- Jetlogger
- Duct clamps
- Cable guides