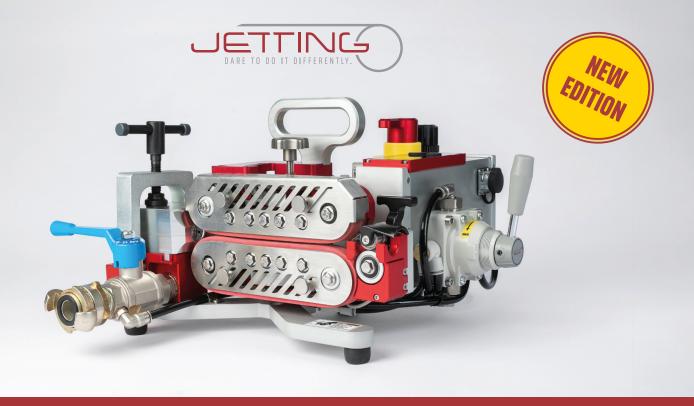

#### **V2** FIBER BLOWING MACHINE

Robust and compact pneumatic operated fiber blowing machine with the unique Joystick controller securing optimal control of the installation. This machine can be configurated from 2,4 to 16 mm cable and 7 to 50 mm duct. Anodized aluminum construction makes this machine both lightweight and easy to maintain.

# FIBER BLOWING MACHINE FOR CABLE 2.4-16 MM / DUCT 7-50 MM

- Pneumatic operation, double motors.
- Electronic counter for speed and distance.
- Gentle operation with 450 mm belt length.
- Display for speed, distance and pressure in duct.
- Max. speed: 200 m/min, max. pushing force on cable: 550 N.
- Adjustable clamping force.
- Works with JetLogger.
- Joystick Controller with forward and reverse function.
- Duct Air Release Valve, making the reduction of air from the duct very fast.

#### **NEW FEATURES & IMPROVEMENTS**

- Larger Display: Bigger and clearer for better readability.
- Improved Menu: Redesigned for easier use.
- Improved Battery Life: Up to 50 hours on three AA batteries.
- Quick Release Belt Drive: Replace belts in seconds.
- Quick Screws for Belt Protection: Fast guard removal/attachment.
- Water Separator with Auto Drain: Built-in with automatic drainage.
- New Aluminum Handle: Better ergonomic balance.