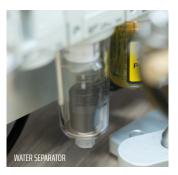

#### **NEW FEATURES & IMPROVEMENTS**

- Larger Display: Bigger and clearer for better readability.
- Improved Menu: Redesigned for easier use.
- Improved Battery Life: Up to 50 hours on three AA batteries.
- Quick Release Belt Drive: Replace belts in seconds.
- Quick Screws for Belt Protection: Fast guard removal/attachment.
- Water Separator with Auto Drain: Built-in with automatic drainage.
- New Aluminum Handle: Better ergonomic balance.