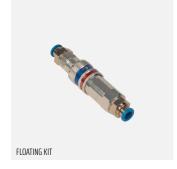

#### **ACCESSORIES FOR V2**

- Working Table
- Afterblower
- Floating kit
- 9-12 V adaptor (Replacing 9 V battery for digital display)
- Jetlogger
- Duct clamps
- Cable guides