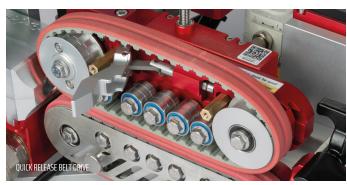

#### **NEW FEATURES & IMPROVEMENTS**

- Larger Display: Bigger and clearer for better readability.
- Improved Menu: Redesigned for easier use.
- Improved Battery Life: Up to 50 hours on three AA batteries.
- Quick Release Belt Drive: Replace belts in seconds.
- Quick Screws for Belt Protection: Fast guard removal/attachment.
- Water Separator with Auto Drain: Built-in with automatic drainage.
- New Aluminum Handle: Better ergonomic balance.