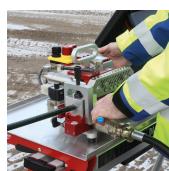

#### **V2** FIBER BLOWING MACHINE

Robust and compact pneumatic operated fiber blowing machine with the unique Joystick controller securing optimal control of the installation. This machine can be configurated from 2,4 to 16 mm cable and 7 to 50 mm duct. Anodized aluminum construction makes this machine both lightweight and easy to maintain.

# FIBER BLOWING MACHINE FOR CABLE 2.4-16 MM / DUCT 7-50 MM

- Pneumatic operation, double motors.
- Electronic counter for speed and distance.
- Gentle operation with 450 mm belt length.
- Display for speed, distance and pressure in duct.
- Max. speed: 200 m/min, max. pushing force on cable: 550 N.
- Adjustable clamping force.
- Works with JetLogger.
- Joystick Controller with forward and reverse function.
- Duct Air Release Valve, making the reduction of air from the duct very fast.

#### **ACCESSORIES FOR V2**

- Working Table
- Afterblower
- Floating kit
- 9-12 V adaptor (Replacing 9 V battery for digital display)
- Jetlogger
- Duct clamps
- Cable guides