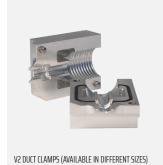

#### **ACCESSORIES FOR V2**

- Working Table
- Afterblower
- Floating kit
- 9-12 V adaptor (Replacing 9 V battery for digital display)
- Jetlogger
- Duct clamps
- Cable guides