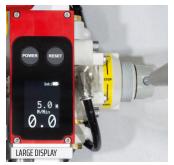

#### **NEW FEATURES & IMPROVEMENTS**

- Larger Display: Bigger and clearer for better readability.
- Improved Menu: Redesigned for easier use.
- Improved Battery Life: Up to 50 hours on three AA batteries.
- Quick Release Belt Drive: Replace belts in seconds.
- Quick Screws for Belt Protection: Fast guard removal/attachment.
- Water Separator with Auto Drain: Built-in with automatic drainage.
- New Aluminum Handle: Better ergonomic balance.