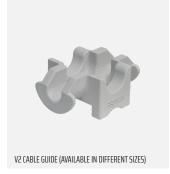

#### **ACCESSORIES FOR V2**

- Working Table
- Afterblower
- Floating kit
- 9-12 V adaptor (Replacing 9 V battery for digital display)
- Jetlogger
- Duct clamps
- Cable guides