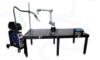

## **Standard Table Systems**

- · Weldtrack Turntable
- . MIG MAG ACC + TIG
- · TIG Wirefeeder + Scanner

# Standard-Tischsysteme

- · Weldtrack Drehscheibe
- . MIG MAG ACC + WIG
- · WIG-Drahtvorschub + Scanner