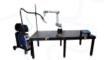

## **Standard Table Systems**

- · Weldtrack Turntable
- . MIG MAG ACC + TIG
- · TIG Wirefeeder + Scanner

# Standard-Tischsysteme

- · Weldtrack Drehscheibe
- . MIG MAG ACC + WIG
- · WIG-Drahtvorschub + Scanner