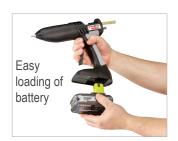

#### Easy to use

With an adjustable full-hand lever trigger and softfeel grip handle, the b-tec 807 is very comfortable to use. It's also been designed with a narrow profile and an extension nozzle that's fitted as standard, so it's even easier to apply glue accurately. Which is handy, as the b-tec 807 takes the full range of high performance techond 12mm (1/2") glue sticks.