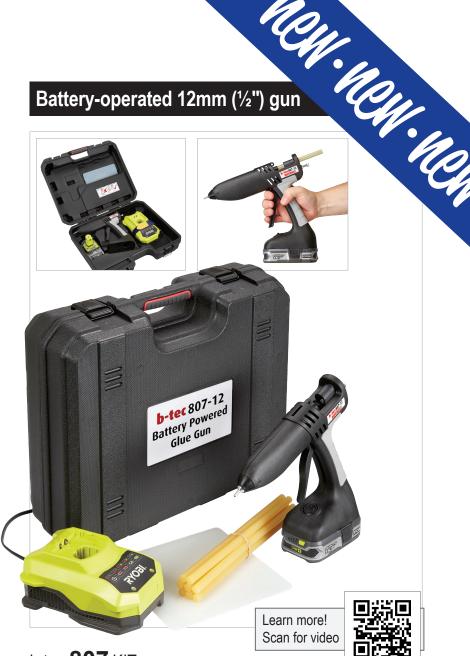

# Battery-operated 12mm (½") gun

b-tec-**807**-KIT

Completely portable, robust 12mm (1/2") glue gun that runs on battery power. Easy and comfortable to use, with medium output, 3 minute warm-up time & illuminated on/off switch. Comes complete with battery, charger and carry case.

#### Completely portable

The b-tec 807 is powered by a rechargeable battery, allowing it to be completely portable. With no power cables, users have the ability to work virtually anywhere. It offers great accessibility, making it ideal for trickier applications such as attaching low-voltage cables for security and telephone installation, holding under-floor electric heating elements in place before screeding, window dressing and creating exhibition displays, carrying out car body-work repairs, and attaching carpet gripper to floors, to name but a few.

# 4 packages available

The b-tec 807 can be purchased in a kit along with one RYOBI® 18V 1.5Ah lithium+ battery and corresponding charger in a robust plastic carrying case. Alternatively, the gun can also be purchased by itself, with or without a case. Separate battery and charger sets are available to be purchased alone, too.