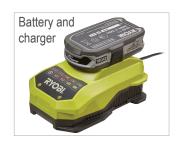

# 4 packages available

The b-tec 807 can be purchased in a kit along with one RYOBI® 18V 1.5Ah lithium+ battery and corresponding charger in a robust plastic carrying case. Alternatively, the gun can also be purchased by itself, with or without a case. Separate battery and charger sets are available to be purchased alone, too.