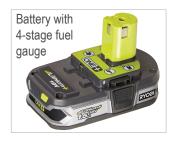

## Quick and simple charging

The b-tec 807 has been designed to use the widely available RYOBI® 18V 1.5Ah lithium+ consumer power tool battery system, which is also used to power a large range of RYOBI® portable power tools. This battery, along with its charger, can achieve recharge times of approx. 60 minutes. So it's easy to keep your gun charged and ready to go. Plus, the battery includes an on-board 4-stage fuel gauge to indicate how much charge is remaining, making it even easier to know when you need a top-up.