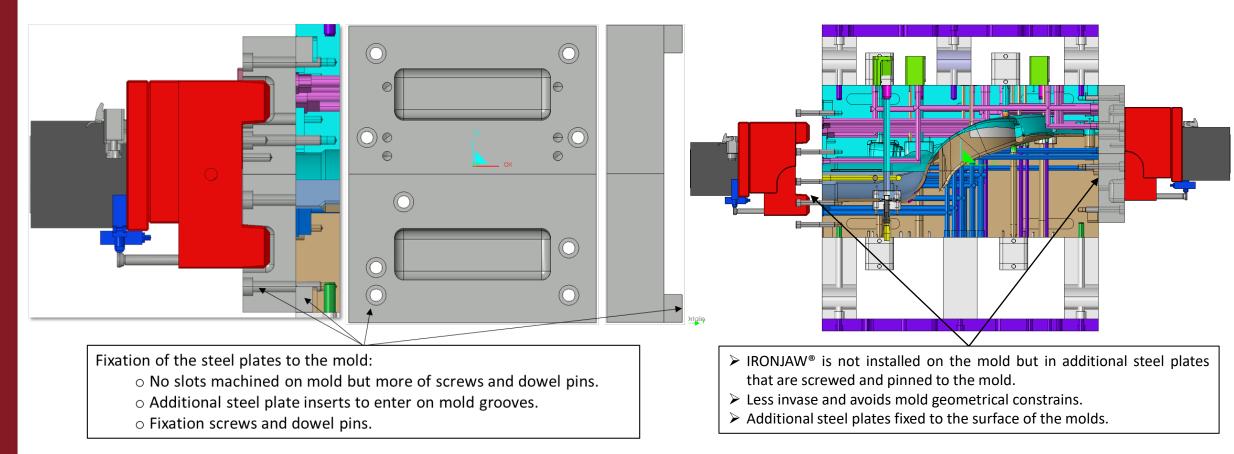

#### • IRONJAW<sup>®</sup> INSTALLED IN ADDITIONAL PLATES (NOT ON MOLD SURFACE)

- IRONJAW<sup>®</sup> is not installed on the but in additional steel plates that are screwed and pinned to the mold
- ≻Less invase and avoids mold geometrical constrains.
- ≻Additional steel plates fixed to the surface of the molds.
- Fixation of the steel plates to the mold:
  - $_{\odot}\,\text{No}$  slots machined on mold but more of screws and dowel pins.
  - $\odot \mbox{Additional steel plate inserts to enter on mold grooves.}$
  - $\odot\ensuremath{\mathsf{Fixation}}$  screws and dowel pins.