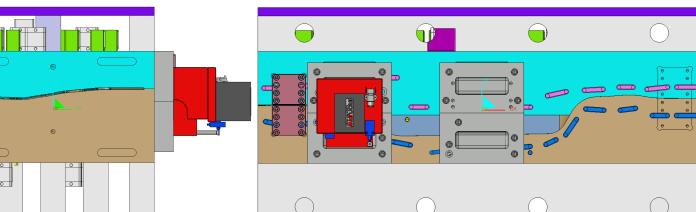

#### • IRONJAW<sup>®</sup> INSTALLED IN ADDITIONAL PLATES (NOT ON MOLD SURFACE)

- IRONJAW<sup>®</sup> is not installed on the but in additional steel plates that are screwed and pinned to the mold
- ≻Less invase and avoids mold geometrical constrains.
- ≻Additional steel plates fixed to the surface of the molds.
- Fixation of the steel plates to the mold:
  - $_{\odot}\,\text{No}$  slots machined on mold but more of screws and dowel pins.
  - $\odot \mbox{Additional steel plate inserts to enter on mold grooves.}$
  - $\odot\ensuremath{\mathsf{Fixation}}$  screws and dowel pins.