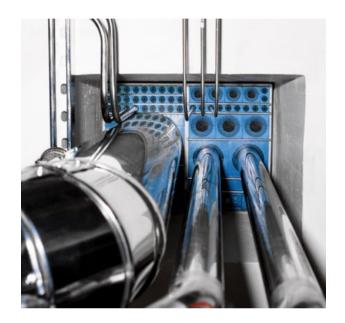

## Multidiameter<sup>™</sup> by Roxtec

This unique solution simplifies design, installation and inspection. Avoid surprises onsite due to late changes and reduce the number of inventory items. The spare modules are always ready for upgrades and to handle high cable and pipe density.

## Roxtec ensures a perfect fit, regardless of the dimension of the cable or pipe.

Roxtec Multidiameter<sup>™</sup> is an innovation for flexibility based on removable layers.

It makes the mechanical system adaptable to cables and pipes of different sizes.