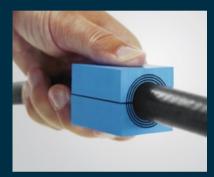

## Multidiameter<sup>™</sup> by Roxtec

This unique solution simplifies design, installation and inspection. Avoid surprises onsite due to late changes and reduce the number of inventory items. The spare modules are always ready for upgrades and to handle high cable and pipe density.

## Roxtec ensures a perfect fit, regardless of the dimension of the cable or pipe.

Roxtec Multidiameter<sup>™</sup> is an innovation for flexibility based on removable layers.

It makes the mechanical system adaptable to cables and pipes of different sizes.

With only a few parts you get a strong reliable barrier securing operational performance.