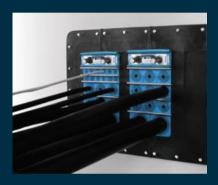

## Cabinets, panels and equipment

Handle high cable density in your supply systems, enclosures and junction boxes. Our seals also offer you the option to ensure bonding, grounding and protection against lightning strikes and EMI.

- Compact, light-weight replacement to cable glands
- Design one single cut-out and save a lot of space
- Use pre-terminated cables and reduce installation time