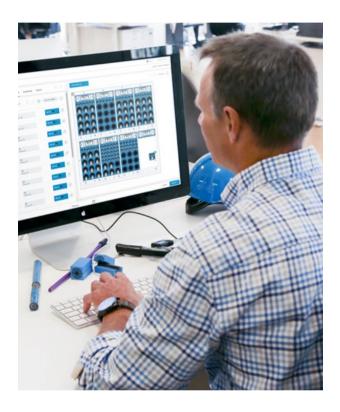

# Smart engineering tool

Roxtec Transit Designer™ is your shortcut to safety and efficiency. This free, online tool simplifies product selection and the entire process that surrounds cable and pipe transits. Just enter your input and it provides you with full documentation. Generate hole-cuts, drawings and documents in minutes!

- Free web-based application
- Simple product selection
- Tens of thousands of users in 100+ countries