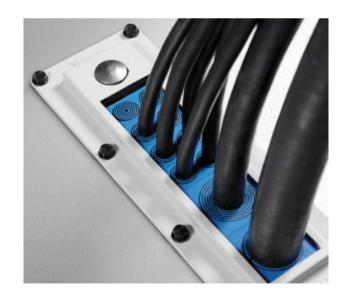

## Seals for all applications in data center projects

Designers, construction companies and operators all over the world standardize with the Roxtec sealing system in data centers and server farms as it covers all sealing needs and requirements.

## Cabinets, panels and equipment

Handle high cable density in your supply systems, enclosures and junction boxes. Our seals also offer you the option to ensure bonding, grounding and protection against lightning strikes and EMI.

- Compact, light-weight replacement to cable glands
- Design one single cut-out and save a lot of space
- Use pre-terminated cables and reduce installation time