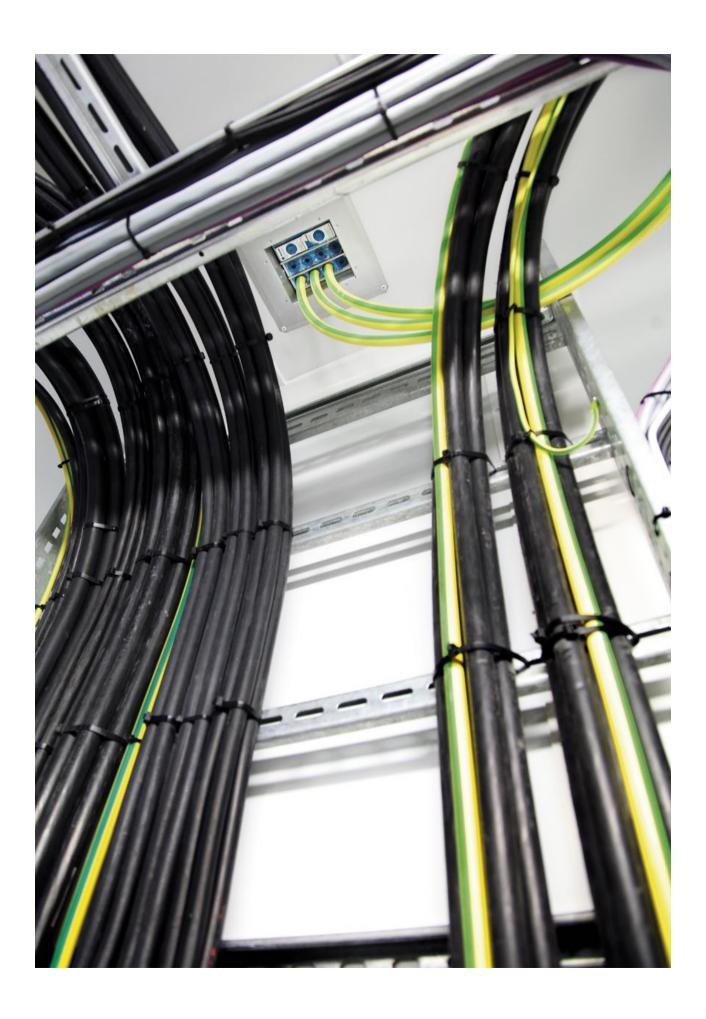

#### **Building structures**

Foundations

Floors

Walls

Roofs

### Roofs, walls and floors

Route all cables and pipes through the same opening. Our transits are available for underground use as well as for retrofit around existing cables and pipes.

- Quick and easy to install and reinstall
- Excellent cable retention capabilities
- Solutions for constant water pressure
- Air-tight, gas-tight and smoke-tight