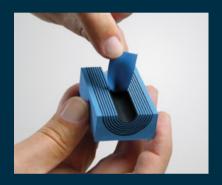

## Multidiameter<sup>™</sup> by Roxtec

This unique solution simplifies design, installation and inspection. Avoid surprises onsite due to late changes and reduce the number of inventory items. The spare modules are always ready for upgrades and to handle high cable and pipe density.

## Roxtec ensures a perfect fit, regardless of the dimension of the cable or pipe.

Roxtec Multidiameter<sup>™</sup> is an innovation for flexibility based on removable layers.

It makes the mechanical system adaptable to cables and pipes of different sizes.

With only a few parts you get a strong reliable barrier securing operational performance.