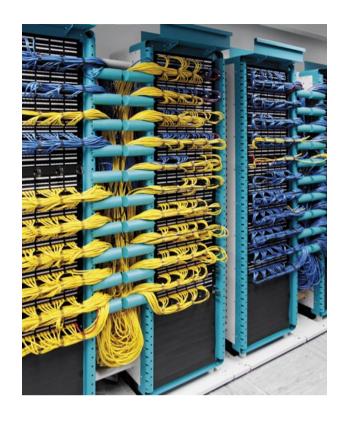

## Seals for all applications in data center projects

Designers, construction companies and operators all over the world standardize with the Roxtec sealing system in data centers and server farms as it covers all sealing needs and requirements.

#### **Enclosures**

**Panels** 

Cabinets

Equipment

Junction boxes

## Cabinets, panels and equipment

Handle high cable density in your supply systems, enclosures and junction boxes. Our seals also offer you the option to ensure bonding, grounding and protection against lightning strikes and EMI.