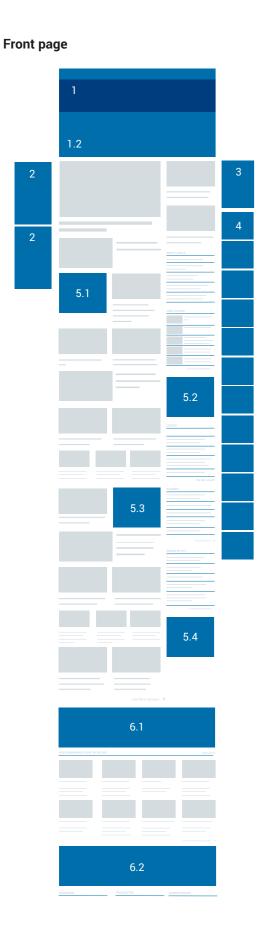

per. e-mail. The motor magazine is published once a day.

#### Streamer

Format: W: 820 x H:28 pixels Price per week (monday - friday: ...... 7,500 DKK

Mid advert Full Size Format: W: 820 x H: 200 pixels) Price per announcement: 3,000 kr.

Mid advert Format: W: 400 x H: 200 pixels) Price per announcement: ...... 2,000 DKK

Bottom advert Full SizeFormat: W: 820 x H: 200 pixels)Price per announcement:3,000 DKK

Bottom advert Format: W: 400 x H: 200 pixels) Price per announcement: 1,500 DKK

General specifications for the ads in the newsletter is: Ads are static ad. Finished material is submitted in the file format: .jpg, .gif or .png

Finished will have a maximum capacity of 50 kB.

All stated prices are member prices per. month.

Membership<sup>+</sup> 16,800 Dkk.



#### Advert – Banner



#### Article page



#### **Creation of banners**

Creation of banners is free, when you order for a period of minimum two months. Otherwise, the price is 500 DKK per banner. If you wish to create the banner yourself, you have to make them in either GIF, JPG or HTML5.

\* Sticky, corner banner og sidebanner are only shown on a desktop.

All stated prices are member prices per month.

# 1) Topbanner Format: W: 930 pixels x H: 180 pixels Type: Static or animated, max 70 Kb Articles 12,000 DKK Front page + other sections 12,000 DKK 1.2) Billboard banner Format: W: 980 pixels x H: 540 pixels Type: Static or animated, max 150 Kb Articles 25,500 DKK.

#### 2) Sticky Banner

Front page + other sections

| Format: W: 240 pixels x H: 400 pixels |             |  |  |
|-----------------------------