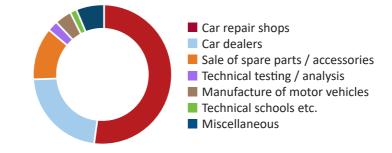

The newsletter is sent out daily to over 8,400 people in the industry. Motor magazine has more than 120 member companies that actively use the portal in their everyday lives. The companies are located throughout the country, and are evenly distributed by company size.

The user profile and recipients of the newsletter are characterized by being decision makers - ie. primarily directors, purchasing managers, production managers, sales managers - in addition, salespeople and buyers in general, as they use the newsletter to stay up to date on what is happening with their customers, respectively. supplier.