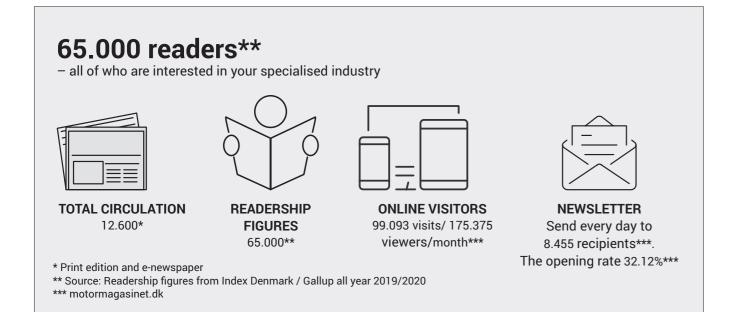

The newsletter is sent out daily to over 8,400 people in the industry. Motor magazine has more than 120 member companies that actively use the portal in their everyday lives. The companies are located throughout the country, and are evenly distributed by company size.