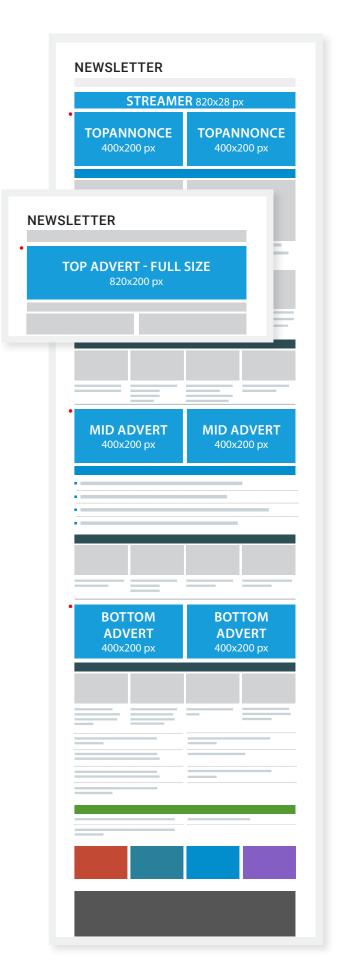

Already on Thursday at 20:30 you can read the Friday newspaper as an e-newspaper.

Search for Motor Magazine in Google Play or the App Store. You can of course also read Motor-magasinet's e-newspaper on the computer and stay informed about the industry at www.motor-magasinet.dk.

#### Contact

Do you have general questions concerning the Motor-magasinet, so contact us by phone 7228 6970 or e-mail salg@nordiskemedier.dk.