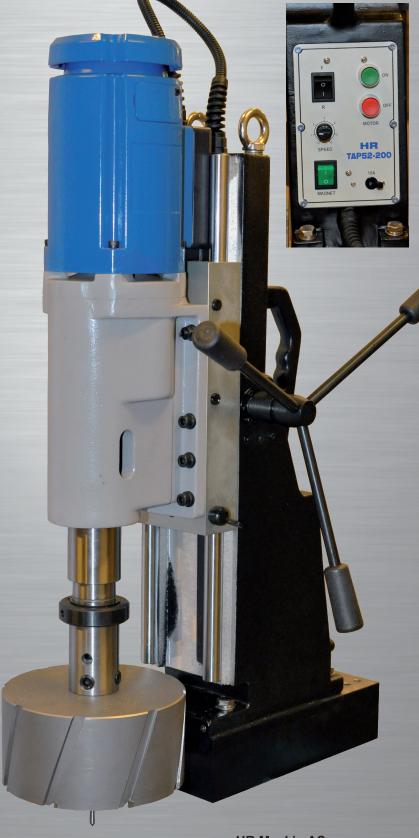

## HR-TAP52-200

**TAP52-200** is a new portable

magnetic drilling machine with Ø200mm drilling and M52 tapping capacity!

**TAP52-200** has a 3.0 kW single phased 220 ~ 240V motor.

The spindle bore is MT5.

TAP52-200 is designed for special and challenging applications no other portable magnetic drill has been able to solve before. Fully developed by **HR Maskin AS** 

Model HR-TAP52-200

Weight 54,6kg

Spindle bore Morse taper 5

**Cutter capacity** Ø200 mm

**Tapping capacity** M52

730 / 910 mm Height (min / max)

450 mm Length

Width (with handles) 290 mm

**Motor Single phase** 3000 Watts

Voltage

Hertz 50 / 60

Speed (I) 20 ~ 40 RPM

220~240

Speed (II) 45 ~ 110 RPM

140 x 295 mm **Magnet dimensions** 

**Magnetic deadlift** 2300 kg

Stroke 310 mm

**HR Maskin AS** Sagveien 8 1890 Rakkestad Tlf. 69 22 70 60 Epost: post@hr-maskin.no