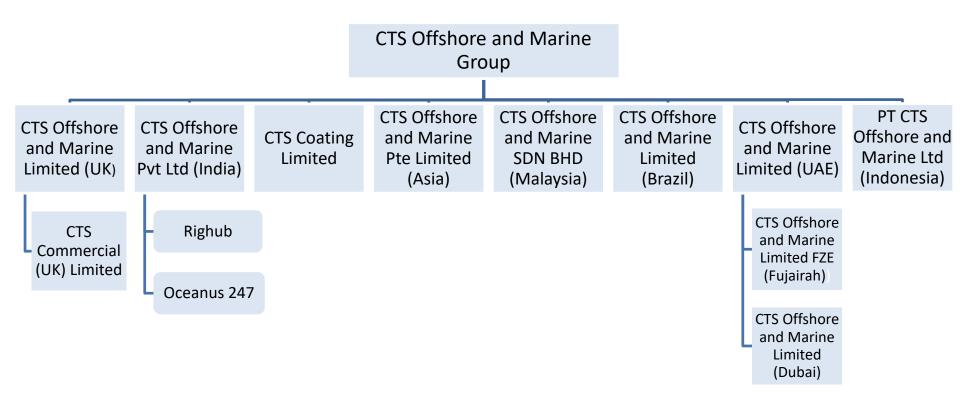

Headquartered in London (UK), CTS's presence spans across regional offices and operational centers located in Singapore, UAE, India, Malaysia, Bulgaria, Indonesia and Brazil.

Our teams of in-house experts have operated in practical and managerial positions as Engineers, Project Managers, Superintendents, Asset Managers, Master Mariners, HSEQ Leads, both offshore and onshore, enabling us to accumulate a wealth of knowledge and experience within industry.

#### ✓ Available 24 hours a day, 365 days a year

With worldwide offices in Brazil, UK, Bulgaria, UAE, India, Singapore, Indonesia and Malaysia, there is always a CTS office open. Making us your "true 24/7" service partner. We're there, right when you need us!