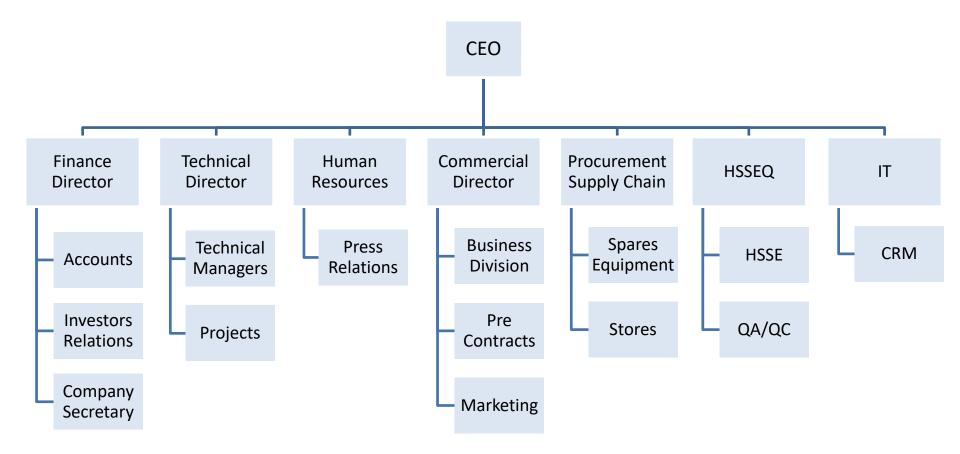

Headquartered in London (UK), CTS's presence spans across regional offices and operational centers located in Singapore, UAE, India, Malaysia, Bulgaria, Indonesia and Brazil.

Our teams of in-house experts have operated in practical and managerial positions as Engineers, Project Managers, Superintendents, Asset Managers, Master Mariners, HSEQ Leads, both offshore and onshore, enabling us to accumulate a wealth of knowledge and experience within industry.

#### ✓ A company made of offshore and marine industry veterans

Work with a team of experienced professionals with extensive first-hand industry experience, working in practical & managerial positions as Engineers, Project Managers, Superintendents, Asset Managers, Master Mariners, HSEQ Leads both offshore & onshore.