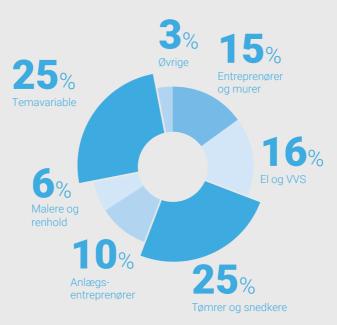

SLETTER** Open rate: 33.59 %

<sup>\*</sup> Print circulation and e-newspaper \*\* Source: Index Denmark Gallup, Full year 2021 \*\*\* mestertidende.dk - june 2022

### **About Mester Tidende**

## Who reads Mester Tidende







More than

Oo

of those who read Mester Tidende also read Building Supply and Licitationen



More than

56%

think it is important to receive Mester Tidende's newsletter



More than

48%

prefer to stay updated via Mester Tidende's newsletter



More than

**47**%

read all or half of the newsletter daily

### **Target group for print**



Over

Over

Ower



of Mester Tidende's readers think that the most important thing as a subscriber is to be able to read the physical newspaper and the e-newspaper online

Over



### The distribution in relation to company



### The distribution in relation to position



### **Target group online**





### The distribution in relation to company



### **Print publications**

# **Editorial content and** sections

Mester Tidende's core readers are master craftsmen and trusted apprentices (construction managers, purchasing managers, etc.) and are therefore read both in the master's office and on construction sites. One of the main purposes of Mester Tidende is to inform the master about new products, working methods and rules, which enable the master to improve both work processes and the bottom line in the company.

Mester Tidende also embraces both suppliers, dealers and manufacturers in the construction industry by disseminating knowledge and news about supplier relationships and product offerings from, a