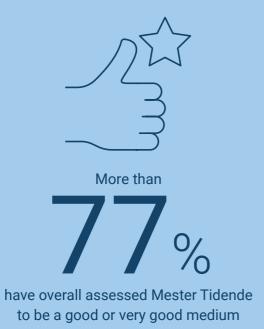

## Who reads Mester Tidende

More than

Oo

of those who read Mester Tidende also read Building Supply and Licitationen

More than

56%

think it is important to receive Mester Tidende's newsletter

More than