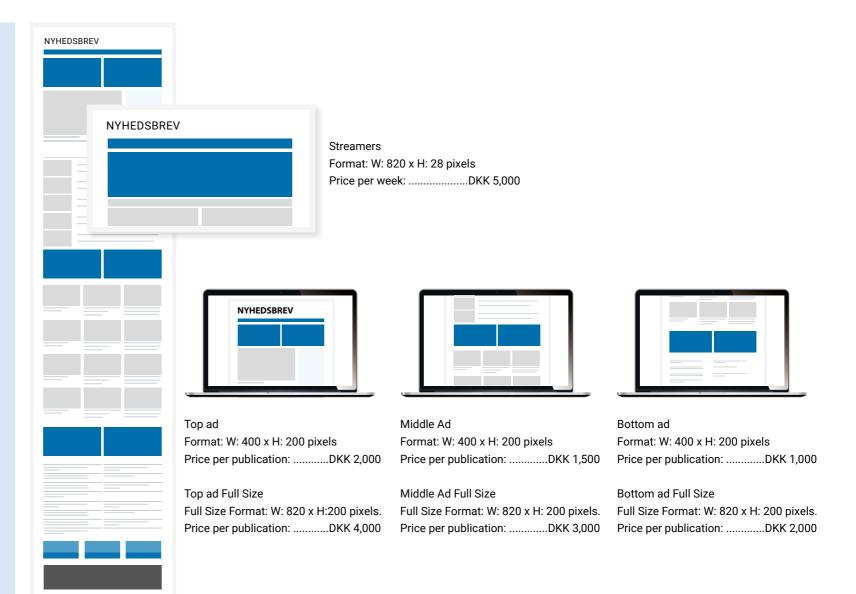

### Advertising in the newsletter

The newsletter is sent out to the industry per e-mail and contains relevant industry news.

General specifications for the advertisements in the newsletter are:

- The advertisements are static
- Deliver finished in the file format: .jpg, .gif, or .png
- · Finished graphic file must be a maximum of 50 kB.

All prices are membership prices per publication.

For technical specifications and conditions see the end of the media information.