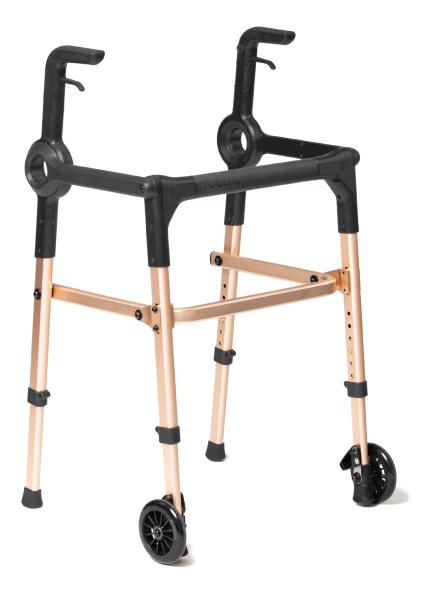

A walker, rollator, and stair climber in one makes Roami the first of its kind and a major advancement in the mobility aid marketplace. Its easy-to-use features allow the user to alternate between walker and rollator with the simple tap of a pedal and to climb stairs and inclines safely.

Engineered for quality with precision crafted components, along with a thoughtful design for the aesthetic, Roami stands out as equally sophisticated and functional.

With Roami, live without limits.

THE ROAMI LINEUP