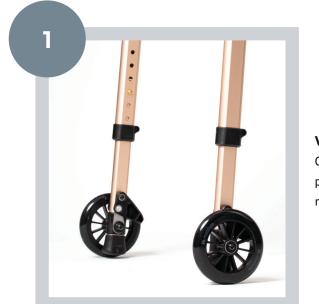

# EASY AS 1,2,3 GO

## WHEELS UP

One touch of the pedal automatically retracts the wheels.

2