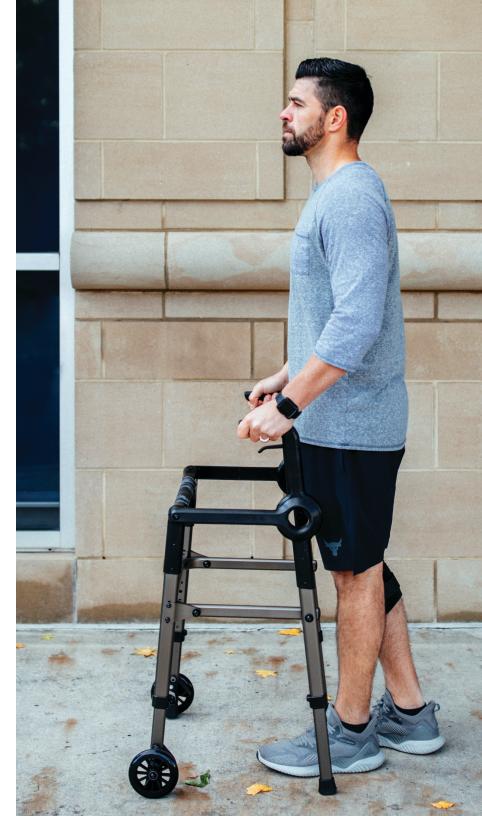

A walker, rollator, and stair climber in one makes Roami the first of its kind and a major advancement in the mobility aid marketplace. Its easy-to-use features allow the user to alternate between walker and rollator with the simple tap of a pedal and to climb stairs and inclines safely.

Engineered for quality with precision crafted components, along with a thoughtful design for the aesthetic, Roami stands out as equally sophisticated and functional.

With Roami, live without limits.

THE ROAMI LINEUP