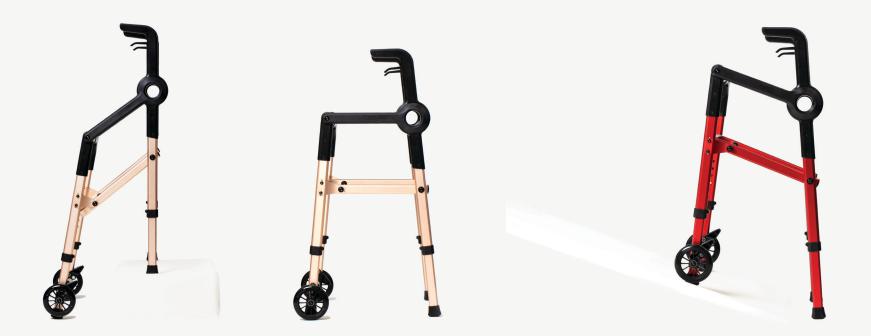

eatures allow the user to alternate between walker and rollator with the simple tap of a pedal and to climb stairs and inclines safely.

Engineered for quality with precision crafted components, along with a thoughtful design for the aesthetic, Roami stands out as equally sophisticated and functional.

With Roami, live without limits.







THE ROAMI LINEUP

# A VARIETY OF COLORS

FOR A VARIETY OF LIFESTYLES









# EASY AS 1,2,3 GO



## WHEELS UP

One touch of the pedal automatically retracts the wheels.

2



### SQUEEZE LEVER

Release allows Roami to automatically adjust to the surface.

TAKE OFF Roami is locked into place and ready to climb.

# GO

### PRESS SAFETY BUTTON

The button allows users to acknowledge then release lever.

tent-Pendir





# SELF-LEVELING

LIFE CHANGING



# EASILY TRANSPORTABLE

STATES ARMY

INFINITE ADJUSTABILITY



MOBILATE, LLC 2733 Kanasita Drive | Suite 121 | Hixson, TN 37343 | USA Copyright ©Kismet Holdings Group, LLC 2019 Form # 500.100 Patent-Pending