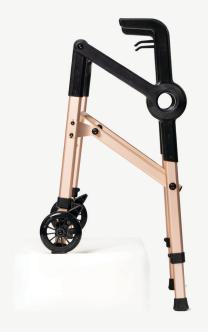

A walker, rollator, and stair climber in one makes Roami the first of its kind and a major advancement in the mobility aid marketplace. Its easy-to-use features allow the user to alternate between walker and rollator with the simple tap of a pedal and to climb stairs and inclines safely.

Engineered for quality with precision crafted components, along with a thoughtful design for the aesthetic, Roami stands out as equally sophisticated and functional.

With Roami, live without limits.

THE ROAMI LINEUP