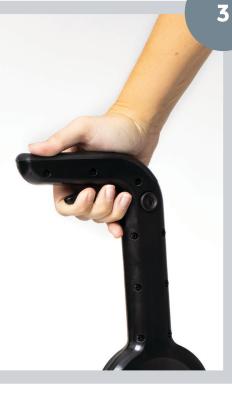

### SQUEEZE LEVER

Release allows Roami to automatically adjust to the surface.

TAKE OFF Roami is locked into place and ready to climb.

### PRESS SAFETY BUTTON

The button allows users to acknowledge then release lever.

tent-Pendir