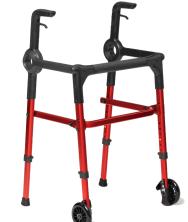

the user. This got us thinking about this unmet need in the mobility space. We went to work on designing a new-to-the-world device that would give mobility challenged the freedom to go where they choose, without limitations.

A walker, rollator, and stair climber in one makes Roami the first of its kind and a major advancement in the mobility aid marketplace. Its easy-to-use features allow the user to alternate between walker and rollator with the simple tap of a pedal and to climb stairs and inclines safely.

Engineered for quality with precision crafted components, along with a thoughtful design for the aesthetic, Roami stands out as equally sophisticated and functional.

With Roami, live without limits.







THE ROAMI LINEUP

# A VARIETY OF COLORS

FOR A VARIETY OF LIFESTYLES









# EASY AS 1,2,3 GO



## WHEELS UP

One touch of the pedal automatically retracts the wheels.

2



### SQUEEZE LEVER

Release allows Roami to automatically adjust to the surface.

TAKE OFF Roami is locked into place and ready to climb.

# GO

### PRESS SAFETY BUTTON

The button allows users to acknowledge then release lever.

tent-Pendir





# SELF-LEVELING

LIFE CHANGING



# EASILY TRANSPORTABLE

STATES ARMY

INFINITE ADJUSTABILITY



MOBILATE, LLC 2733 Kanasita Drive | Suite 121 | Hixson, TN 37343 | USA Copyright ©Kismet Holdings Group, LLC 2019 Form # 500.100 Patent-Pending