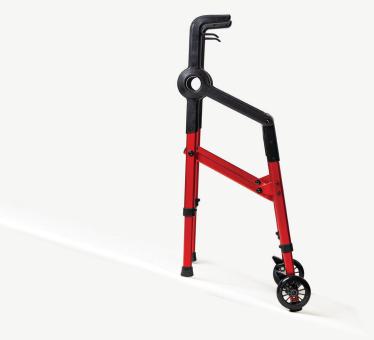

A walker, rollator, and stair climber in one makes Roami the first of its kind and a major advancement in the mobility aid marketplace. Its easy-to-use features allow the user to alternate between walker and rollator with the simple tap of a pedal and to climb stairs and inclines safely.

Engineered for quality with precision crafted components, along with a thoughtful design for the aesthetic, Roami stands out as equally sophisticated and functional.

With Roami, live without limits.

THE ROAMI LINEUP