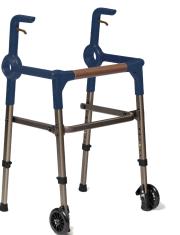

s of the user. This got us thinking about this unmet need in the mobility space. We went to work on designing a new-to-the-world device that would give mobility challenged the freedom to go where they choose, without limitations.

A walker, rollator, and stair climber in one makes Roami the first of its kind and a major advancement in the mobility aid marketplace. Its easy-to-use features allow the user to alternate between walker and rollator with the simple tap of a pedal and to climb stairs and inclines safely.

Engineered for quality with precision crafted components, along with a thoughtful design for the aesthetic, Roami stands out as equally sophisticated and functional.

With Roami, live without limits.







THE ROAMI LINEUP

# A VARIETY OF COLORS

FOR A VARIETY OF LIFESTYLES









# EASY AS 1,2,3 GO



## WHEELS UP

One touch of the pedal automatically retracts the wheels.

2



### SQUEEZE LEVER

Release allows Roami to automatically adjust to the surface.

TAKE OFF Roami is locked into place and ready to climb.

# GO

### PRESS SAFETY BUTTON

The button allows users to acknowledge then release lever.

tent-Pendir





# SELF-LEVELING

LIFE CHANGING



# EASILY TRANSPORTABLE

STATES ARMY

INFINITE ADJUSTABILITY



MOBILATE, LLC 2733 Kanasita Drive | Suite 121 | Hixson, TN 37343 | USA Copyright ©Kismet Holdings Group, LLC 2019 Form # 500.100 Patent-Pending