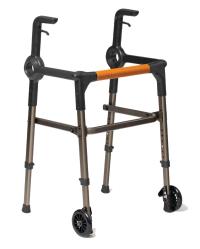

of the user. This got us thinking about this unmet need in the mobility space. We went to work on designing a new-to-the-world device that would give mobility challenged the freedom to go where they choose, without limitations.

A walker, rollator, and stair climber in one makes Roami the first of its kind and a major advancement in the mobility aid marketplace. Its easy-to-use features allow the user to alternate between walker and rollator with the simple tap of a pedal and to climb stairs and inclines safely.

Engineered for quality with precision crafted components, along with a thoughtful design for the aesthetic, Roami stands out as equally sophisticated and functional.

With Roami, live without limits.







THE ROAMI LINEUP

# A VARIETY OF COLORS

FOR A VARIETY OF LIFESTYLES









# EASY AS 1,2,3 GO



## WHEELS UP

One touch of the pedal automatically retracts the wheels.

2



### SQUEEZE LEVER

Release allows Roami to automatically adjust to the surface.

TAKE OFF Roami is locked into place and ready to climb.

# GO

### PRESS SAFETY BUTTON

The button allows users to acknowledge then release lever.

tent-Pendir





# SELF-LEVELING

LIFE CHANGING



# EASILY TRANSPORTABLE

STATES ARMY

INFINITE ADJUSTABILITY



MOBILATE, LLC 2733 Kanasita Drive | Suite 121 | Hixson, TN 37343 | USA Copyright ©Kismet Holdings Group, LLC 2019 Form # 500.100 Patent-Pending