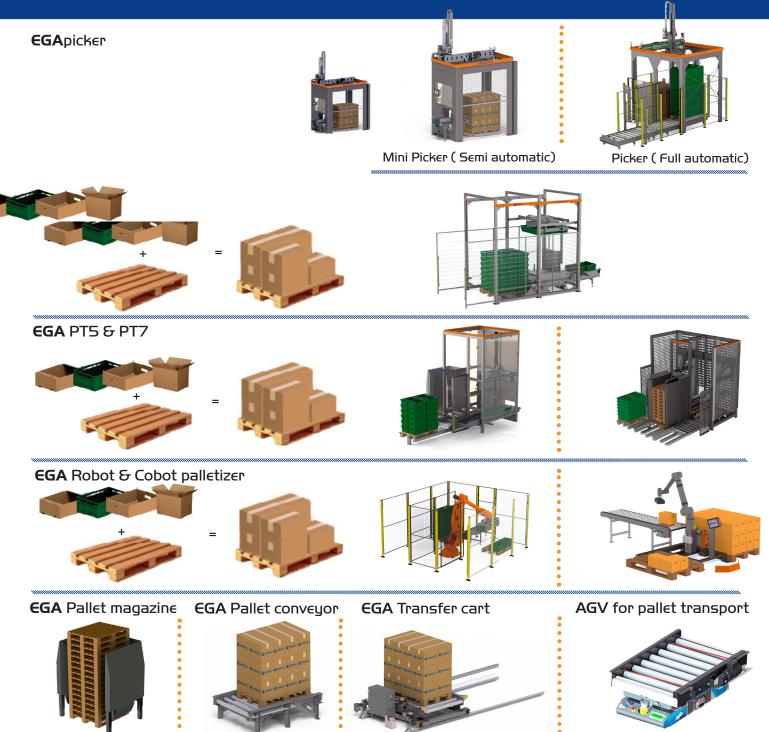

your production (+45) 63 I5 20 60 Egatec.com

Specialists in End-of-line solutions, handling, packing and logistics solutions, that integrates Machinery, Robots, Automation & Vision.



# Box Handling - Case Packing - Palletizing

EGATEC A/S offers a complete line of automatic packaging machines, both standalone and complete Turnkey Packaging Solutions, for a wide array of functions and products.

#### **Packaging and Palletizing Solutions**















Erectors

Dispensers

Packaging

Sealers

Palletizing

Robots

## **Primary Packaging machines**



Flow wrapper ATHENA 700



Traysealer **GTS850** 

Vertical

Traysealer **GTSI000/I250** 



## **Box Handling**



#### **Case Packers**



#### **Case Packers**



#### **Palletizing** (All palletizers can be offered or full automatic)



### Standalone and turnkey solutions

EGATEC machine series offer a modular and compact solution for End Of Line.





The competitive line within internal transport offer robust and compact solutions, ensuring long life and low maintenance costs. All standard modules are specially adapted to each application providing



The full range of packaging machines provide professional packaging solutions that are reliable and require minimum of maintenance. The modular system makes it easy to adapt our standard solutions to your individual needs and requirements.



The palletizing solutions ensure fast, secure and efficient palletizing no matter how small or large your application is. The solutions offloads employees regarding repetitive work and simultaneously protects from heavy and awkward