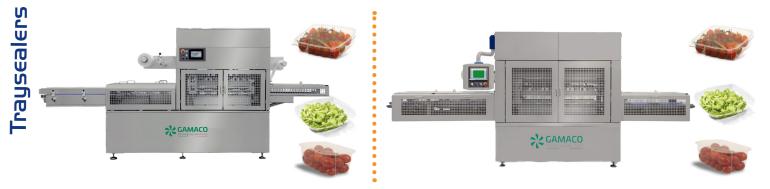

## **Primary Packaging machines**

Flow wrapper ATHENA 700

Traysealer **GTS850** 

Vertical

Traysealer **GTSI000/I250** 