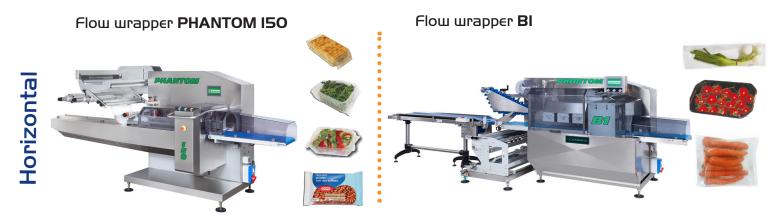

## **Primary Packaging machines**

Flow wrapper ATHENA 700

Traysealer **GTS850** 

Vertical

Traysealer **GTSI000/I250** 