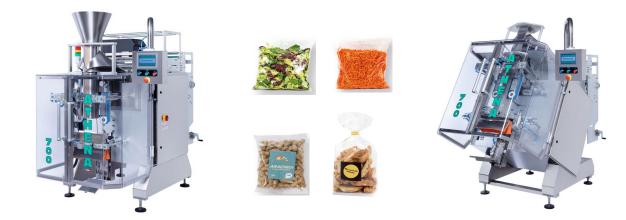

## **Primary Packaging machines**

Flow wrapper ATHENA 700

Traysealer **GTS850** 

Vertical

Traysealer **GTSI000/I250** 