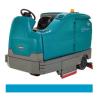

# T17 Heavy-Duty Battery Rider Scrubber





# High Pressure Washer



### **Electric High Power Washer**



Long spray allows for cleaning of tall vertical surfaces
Eliminates the need to have a separate pressure washer

The machine's water pick-up system makes water removal quick and easy

### **Pro-Panel**<sup>™</sup>

**#** 



-36/2 ec H2O €

## Pro-ID™

Allows the supervisor to tailor machine controls to a specific operator

Prevents unauthorized use and allows speed to be set for each operator



Provide a means for supervisors to ensure that a check list is completed before machine is operational





#### Rear View Camera with PerformanceView™

View cleaning performance during operation

See behind the machine in reverse to avoid equipment and facility damage

#### **Language Settings**

User interface available in 28 lang