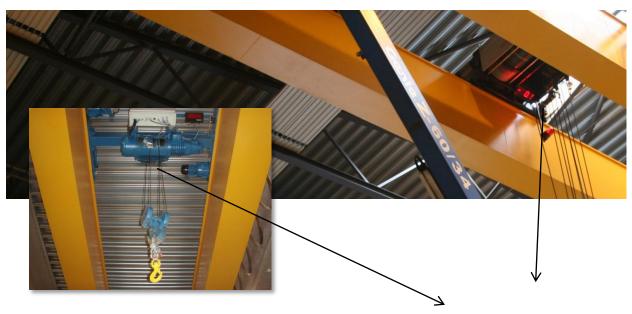

## **DESCRIPTION**

New Mechanical Overload Switch with reduced size. Designed for hoists and cranes and adaptable to other lifting equipments.

## **FEATURES**

- Reduced size that provides an optimal lifting height.
- Very easy to install and adjust with simple tools.
- See visually when the switch is installed correctly.
- Hysteresis max 4% Full Scale.
- Can be adjusted to fit different wire sizes and number of reevings.
- Wire 5-30mm.
- Available ex. Stock (DK).