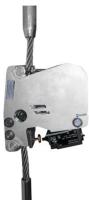

## **DESCRIPTION**

New Mechanical Overload Switch with reduced size. Designed for hoists and cranes and adaptable to other lifting equipments.

## **FEATURES**

- Reduced size that provides an optimal lifting height.
- Very easy to install and adjust with simple tools.
- See visually when the switch is installed correctly.
- Hysteresis max 4% Full Scale.
- Can be adjusted to fit different wire sizes and number of reevings.
- Wire 5-30mm.
- Available ex. Stock (DK).