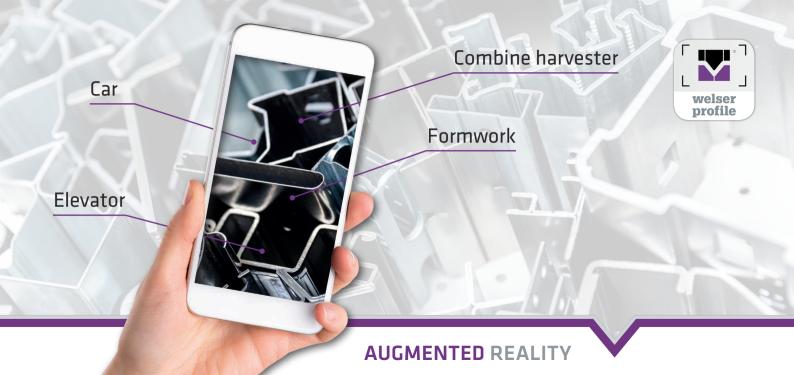

### Augmented Reality How it works:

1. Download the Welser Profile AR App for Android or iPhone from the App Store.

2. Install the App and you're ready to go.

3. Scan the pages in the brochure with your smartphone.

And you will discover detailed information about the respective applications for our profiles.