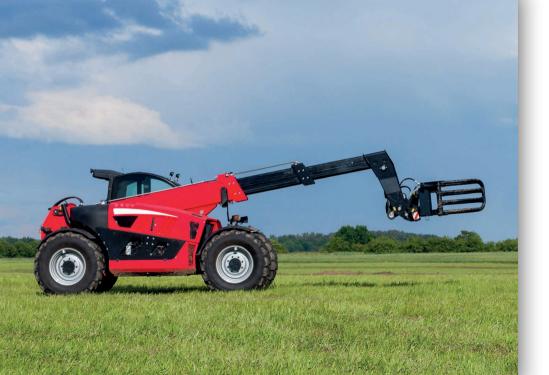

### Tractor

approved safety





### Combine harvester

excellent wear resistance





# **Baling press**

smooth,

vibration-free rotation





### **Truck**

#### weight optimized design





## Semitrailer

load-optimized construction





### Semitrailer

very tight tolerances





## Telehandler

excellent rigidity





# **Dump truck**

excellent wear resistance





**Car** efficient use of available space





# Passenger rail car

very tight straightness

tolerances





# Freight rail car

precise dimensional accuracy





# Fence





## **CSP system**

extreme weather resistance





### Formwork

sharp-edged design





# **Sun protection**

precise rotation





# **Drawer fittings**

flawless surface appearance





### **Elevator**

#### consistently tight tolerances





# Scaffolding

extreme functionality





# Electrical control cabinet

very tight punching tolerances

### Augmented Reality How it works:



1. Download the Welser Profile AR App for Android or iPhone from the App Store.

2. Install the App and you're ready to go.

3. Scan the page