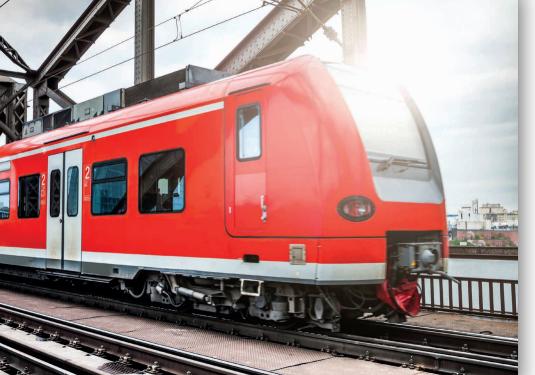

### Tractor

approved safety





### Combine harvester

excellent wear resistance





# **Baling press**

smooth,

vibration-free rotation





### **Truck**

#### weight optimized design





## Semitrailer

load-optimized construction





### Semitrailer

very tight tolerances





## Telehandler

excellent rigidity





# **Dump truck**

excellent wear resistance





**Car** efficient use of available space





# Passenger rail car

very tight straightness

tolerances





# Freight rail car

precise dimensional accuracy





# Fence





## **CSP system**

extreme weather resistance





### Formwork

sharp-edged design





# **Sun protection**

precise rotation





# **Drawer fittings**

flawless surface appearance





### **Elevator**

#### consistently tight tolerances





# Scaffolding

extreme functionality





# Electrical control cabinet

very tight punching tolerances

### Augmented Reality How it works:



1. Download the Welser Profile AR App for Android or iPhone from the App Store.

2. Install the App and you're ready to go.

3. Scan the pages in the brochure with your smartphone.

And you will discover detailed information about the respective applications for our profiles.