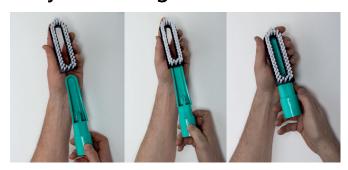

# Elongated Suction Brush













Healthy Business Dustcontrol

# **Elongated Suction Brush**

Our suction brushes have a unique combination of features. They are designed to meet our customers' requirements of colour coding, are made of antistatic (ESD) material, are hygienically cleanable (autoclavable) and provide the possibility of automatic detection. They are in other words – Good for Food, by Dustcontrol.

# Easy to Change



## Technical Info & Features

Visible filament length

Connection

Country of origin

Max. cleaning temperature (Autoclave)

Max. cleaning temperature (Dishwasher)

Max. usage temperature (for food contact)

Max. usage temperature (non food contact)

Max. usage temperature (non food contact)

Max. usage temperature (non food contact)

80 °Celsius

| Part                                          | Material | Surface resistivity [Ω] | Conforms                                                                                                                           |
|-----------------------------------------------|----------|-------------------------|------------------------------------------------------------------------------------------------------------------------------------|
| Brush