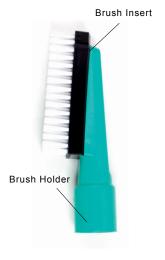

### **Brush Holder**

- Part no 77001-01
- Part no 77001-02
- Part no 77001-03
- Part no 77001-04
  - Part no 77001-05

### **Brush Insert**

- Part no 77901
- Part no 77902