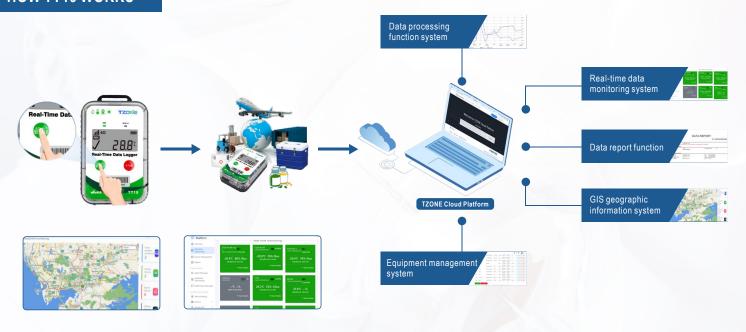

**REAL-TIME TEMP & RH DATA LOGGER** 



**REAL-TIME DATA LOGGER** 





# **Built-in vibration monitoring** Support change trend warning, vibration monitoring



## High-accuracy position system Support LBS, WiFi, GPS positioning and full trajectory dynamic playback



### **Automatic data generation**

PDF report can be directly obtained via USB port connection, or downloaded via TZONE cloud platform remotely



Intuitive LCD indication
LCD presents all key information including signal status, alarm and running status, remaining battery volume

### **APPLICATIONS**



Vaccine transportation



Blood transport



Pharmaceutical



Fruit and vegetable transportation



Containerized shipment



### **REAL-TIME TEMP & RH DATA LOGGER**

### **HOW TT19 WORKS**



#### **SPECIFICATION**

|                          | TT19                                                                                |
|--------------------------|-------------------------------------------------------------------------------------|
| Dimensions               | 100 x 66 x 29mm                                                                     |
| Weight                   | 165g                                                                                |
| Waterproof Level         | IP64                                                                                |
| Operating Temperature    | -20°C~60°C                                                                          |
| Operating Humidity range | 0~90%RH