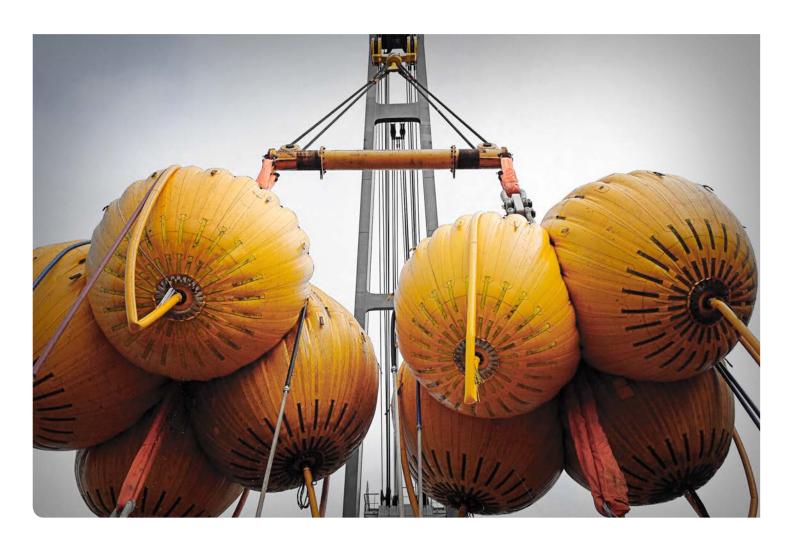

# Test using Water Weights

With a range of bags designed to test everything from cranes to flightdecks and from bridges to lifeboats. We have the solution for virtually every load testing challenge.

Water is the ideal resource for testing all types of lifting equipment and load-bearing structures – it's available everywhere. This means that with our systems, you only have to transport and store light, flexible material. Our bags typically weigh less than 2% of achievable load – the other 98% is locally-sourced water.

The technology is simple, safe and adaptable, which means you can deploy it practically anywhere — indoor and out, on- and offshore, at your home base or on the other side of the planet.