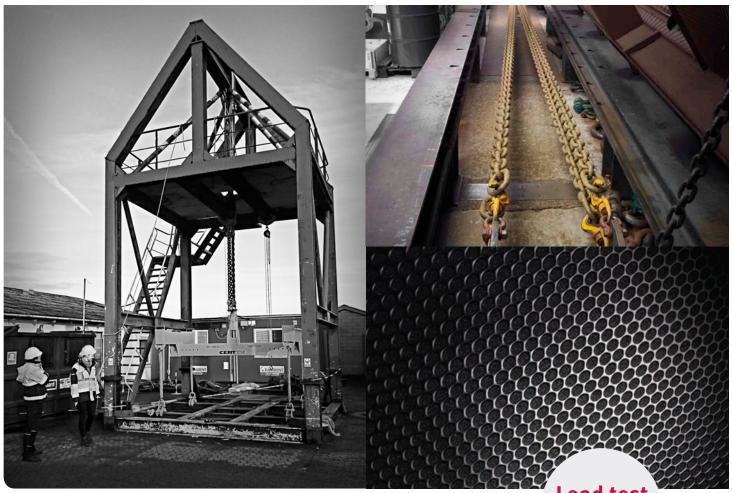

50 ton test tower

Our vertical test tower has a capacity of 50 ton.

In the tower we perform load testing of all kinds of equipment. We always aim at carrying out load test of the subject under conditions that resemble the actual use as much as possible.