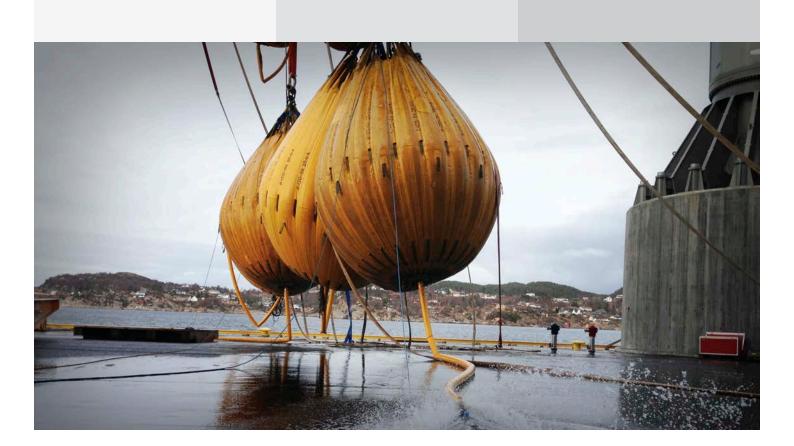

# Test using Water Weights

With a range of bags designed to test everything from cranes to flightdecks and from bridges to lifeboats. We have the solution for virtually every load testing challenge.

Water is the ideal resource for testing all types of lifting equipment and load-bearing structures – it's available everywhere. This means that with our systems, you only have to transport and store light, flexible material. Our bags typically weigh less than 2% of achievable load – the other 98% is locally-sourced water.

The technology is simple, safe and adaptable, which means you can deploy it practically anywhere — indoor and out, on- and offshore, at your home base or on the other side of the planet.