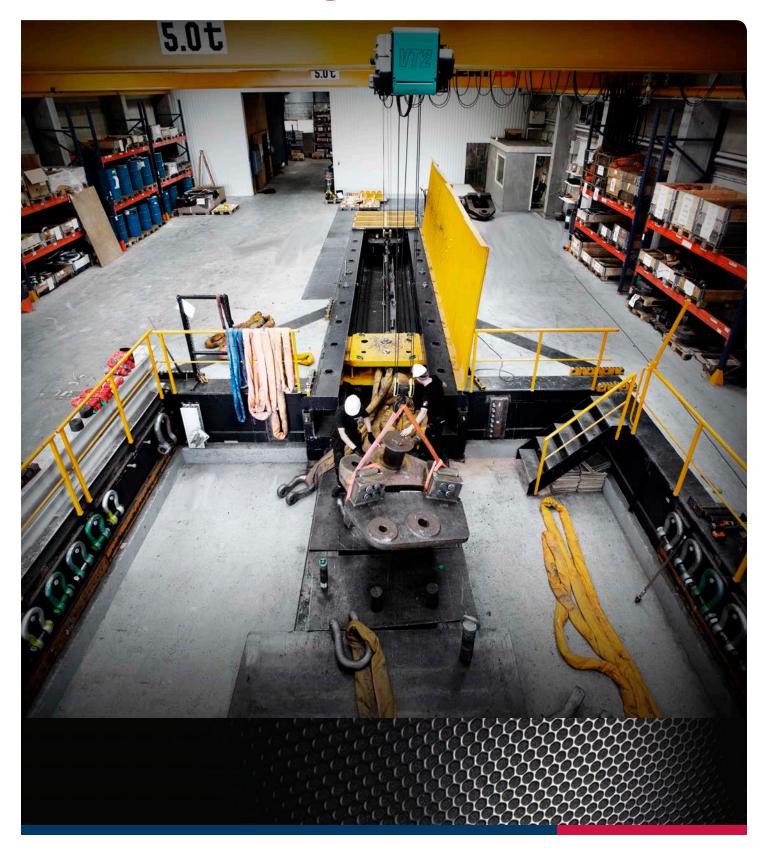

# Test bench up to 1,200 ton

## Pull and breaking tests

In our 1,200 ton horizontal test bench we are able to carry out pull tests up to 1,200 ton and breaking tests up to 900 ton.

The special design of the bench enables us to do pull tests (angle tests) of subjects up to 500 ton and 7 meters wide.

The bench is equipped with precise sensors that will reveal any elongation.

All tests can be video filmed for use as documentation with embedded cameras on request.

All tests are performed in a controlled and safe environment.

### In our test bench we can test:

- Steel wire rope
- · Anchor- & lifting chains
- Fibre slings
- Lashings
- · Lifting beams
- Lifting fittings

Watch our break load test videos