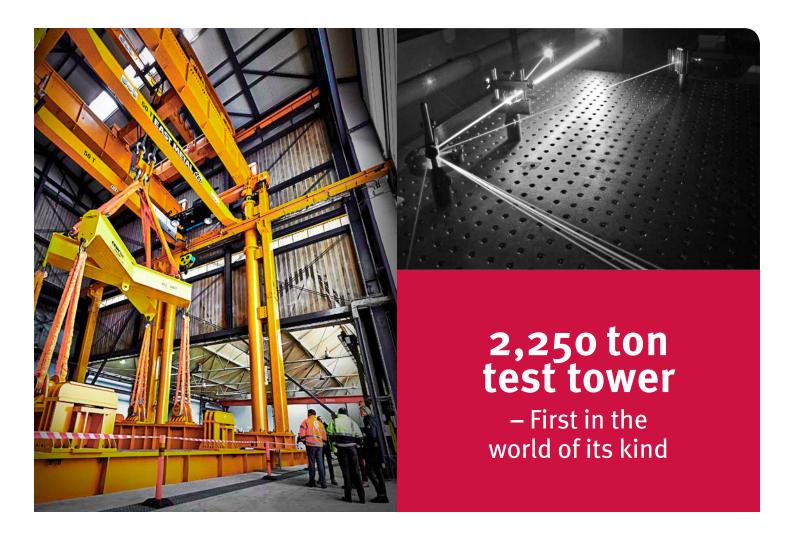

# **Test tower** up to 2,250 ton

In the 2,250 ton test tower we are able to simulate close to a real lifting operation.

With the latest technology and 3D laser measurement we are able to measure and document how your subject reacts in different load situations.

With this new opportunity you can increase safety and reduce your testing costs essentially.

Instead of using cranes the new test tower will bring new opportunities for very safe testing.

### **Possibilities:**

- Test up to 2,250 ton
- Test of very large subjects
- Precise measurements

Load test up to 150 T