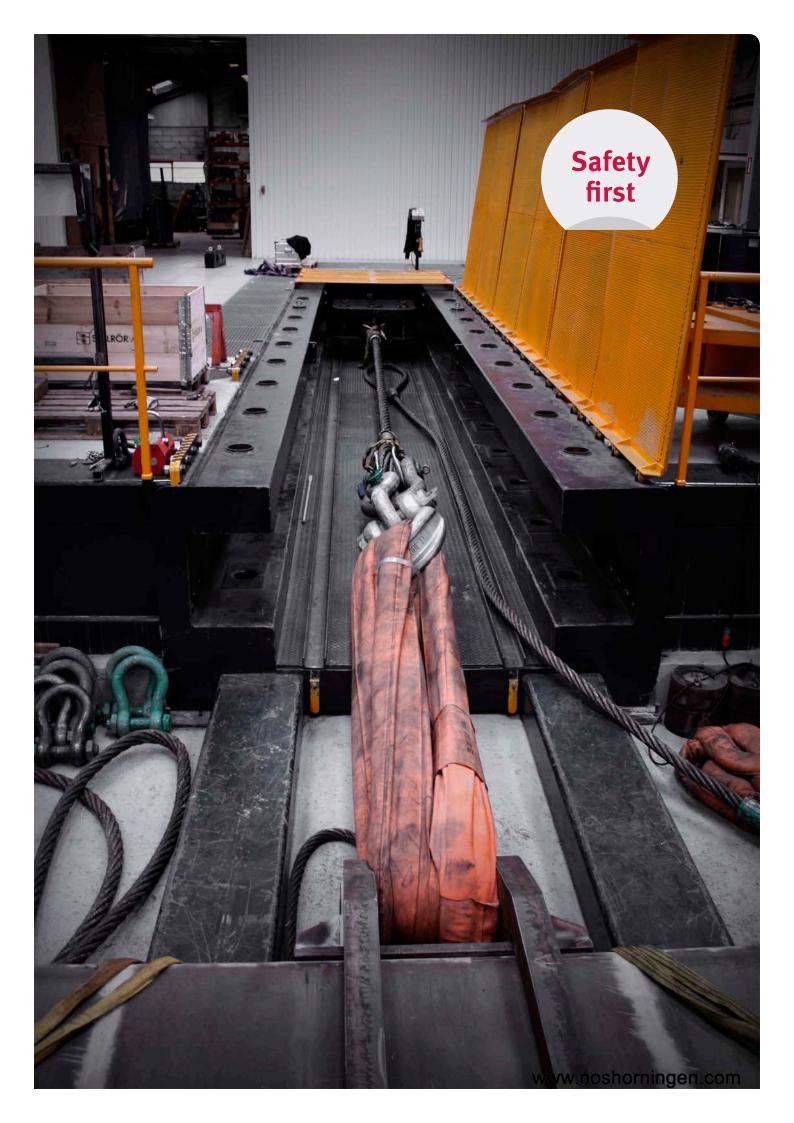

# Test bench up to 1,200 ton

## Pull and breaking tests

In our 1,200 ton horizontal test bench we are able to carry out pull tests up to 1,200 ton and breaking tests up to 900 ton.

The special design of the bench enables us to do pull tests (angle tests) of subjects up to 500 ton and 7 meters wide.

The bench is equipped with precise sensors that will reveal any elongation.

All tests can be video filmed for use as documentation with embedded cameras on request.

All tests are performed in a controlled and safe environment.