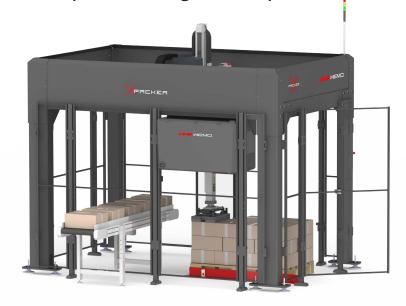

The xPacker can achieve palletisation with high production volumes, up to 10 transfers a minute, which means 600 packages per hour

Wemo xPacker palletising concept

The robot concept is based on 3 rigid servo linear motion axes in directions X, Y and Z, and a servo-B rotation axis around the Y- axis (vertical). In this manner, different pattern can be achieved within the 3D work area defined by the X, Y and Z axis strokes.

The xPacker robot unit is equipped with universal multi function vacuum gripper and which practically can handle any type of products or boxes you want to operate. Also for customized solutions we can offer special solutions depending of needs.

The robot concept is as standard equipped with integrated safety guarding with easy access doors for changing pallets or inspection.