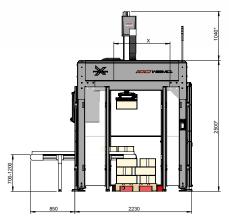

## Robot axes:

Horisontal lengthwise -Z: 2000 mm Horistontal crosswise -X: 1100 mm Vertical -Y: 1600 mm Rotation -B: 0-270°

Handling weight: 20 kg including multi function vacuum gripper

**Capacity:** up to 8-10 cycles per minute, means 600 operations/hour (depending of size of boxes, weights and patterns)

## **Options**

Multiple pallet stations Automatic pallet feeding Roller conveyor for automatic pallet changing Paper sheet station

\* this will be increased for stacking heigth 2050 mm

Pallet sizes: 800 mm x1200 mm

Optional strokes for 1000 mm x 1200 mm or 1200 mm x 1200 mm

**Loading height-H:** standard H =1450 mm including pallet

Optional H (height): 1750 mm or 2050 mm

Power supply: 400 Vac/50 Hz /16 A Energy consumption: 0,9 kW

Pneumatic supply: 6 Bar

**Infeed transport:** Integrated belt conveyor W x L=500 mm x 2000 mm

Safety guarding with sliding doors Labeling dispensers Tape dispensers

Customized applications with several robots for large productions