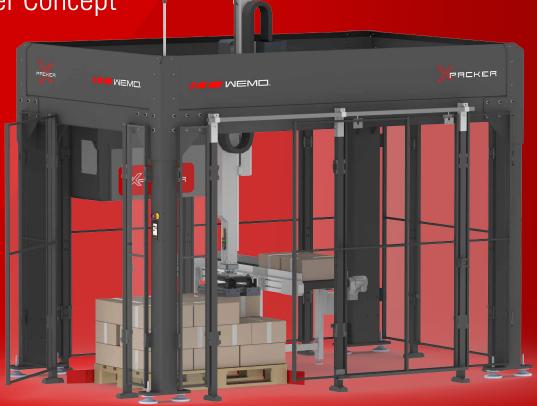

Wemo xPacker Midi Palletiser Concept

Wemo xPacker is a compact and flexible robot concept for palletising & depalletising

- Simple to install thanks to Plug and Play design
- Easy programming based on symbols instead of instructions
- Flexible for different pattern layers
- Multi function vaccumgripper for handling different sizes of boxes without setup

The xPacker can achieve palletisation with high production volumes, up to 10 transfers a minute, which means 600 packages per hour

Wemo xPacker palletising concept

The robot concept is based on 3 rigid servo linear motion axes in directions X, Y and Z, and a servo-B rotation axis around the Y- axis (vertical). In this manner, different pattern can be achieved within the 3D work area defined by the X, Y and Z axis strokes.

The xPacker robot unit is equipped with universal multi function vacuum gripper and which practically can handle any type of products or boxes you want to operate. Also for customized solutions we can offer special solutions depending of needs.

The robot concept is as standard equipped with integrated safety guarding with easy access doors for changing pallets or inspection.