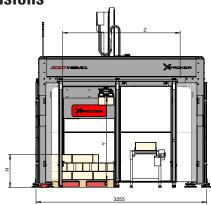

## Robot axes:

Horisontal lengthwise -Z: 2000 mm Horistontal crosswise -X: 1100 mm Vertical -Y: 1600 mm Rotation -B: 0-270°

Handling weight: 20 kg including multi function vacuum gripper

**Capacity:** up to 8-10 cycles per minute, means 600 operations/hour (depending of size of boxes, weights and patterns)

## **Options**

Multiple pallet stations Automatic pallet feeding Roller conveyor for automatic pallet changing Paper sheet station

\* this will be increased for stacking heigth 2050 mm

Pallet sizes: 800 mm x1200 mm

Optional strokes for 1000 mm x 1200 mm or 1200 mm x 1200 mm

**Loading height-H:** standard H =1450 mm including pallet

Optional H (height): 1750 mm or 2050 mm

Power supply: 400 Vac/50 Hz /16 A Energy consumption: 0,9 kW

Pneumatic supply: 6 Bar

**Infeed transport:** Integrated belt conveyor W x L=500 mm x 2000 mm

Safety guarding with sliding doors Labeling dispensers Tape dispensers

Customized applications with several robots for large productions