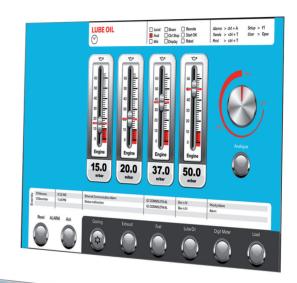

#### MARINE SYSTEMS

bile.

With our technology already working on hundreds of yachts worldwide, JMobile is becoming the standard for marine automation. Monitor your yacht remotely and even find out its location. See who's onboard by connecting to the cameras or turn on the air systems, control lights and engine status through the internet or mobile phone.