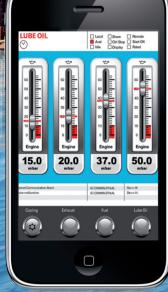

#### MARINE SYSTEMS

bile.

With our technology already working on hundreds of yachts worldwide, JMobile is becoming the standard for marine automation. Monitor your yacht remotely and even find out its location. See who's onboard by connecting to the cameras or turn on the air systems, control lights and engine status through the internet or mobile phone.