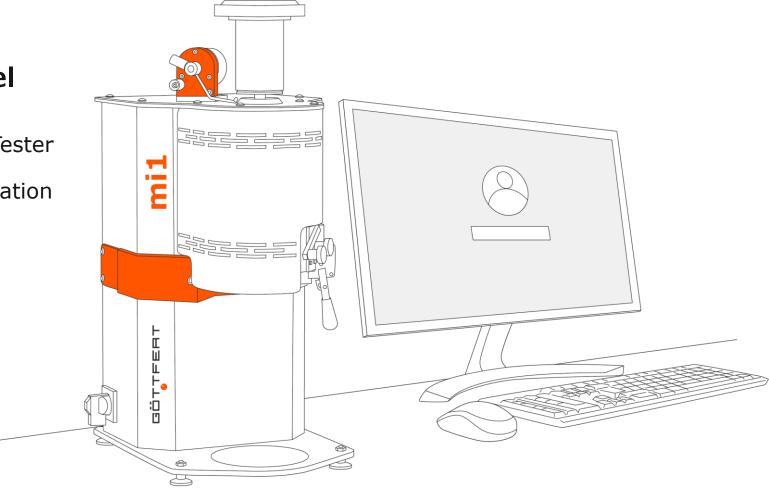

# OUR NEW MELT FLOW INDEXER

ie

Our most compact entry model

A Melt Flow indexer with **high end measuring** relevant components and highest precision by using **minimal automation** modules.

www.goettfert.com

#### Our most compact entry model

- Full featured and precise Melt Index Tester
- Compact design space saving installation
- Flexible use at various locations
- Cost efficient solution