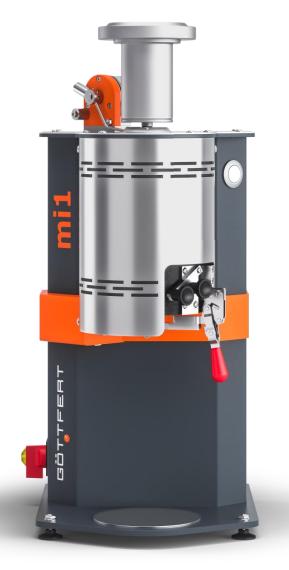

# OUR NEW MELT FLOW INDEXER

ie

Our most compact entry model

A Melt Flow indexer with **high end measuring** relevant components and highest precision by using **minimal automation** modules.

www.goettfert.com

#### Our most compact entry model

- Full featured and precise Melt Index Tester
- Compact design space saving installation
- Flexible use at various locations
- Cost efficient solution

### Highest precision – minimal automation!

- MFR and MVR measurement according ISO1133 und ASTM D1238 – Procedure A – B - C
- Determination of Melt Density
- High resolution displacement transducer
  0,003mm/Impulse
- Handling of measurement via single multifunctional Button
- Display of the Parameter menu and measurement results via VNC – possible on various PC's