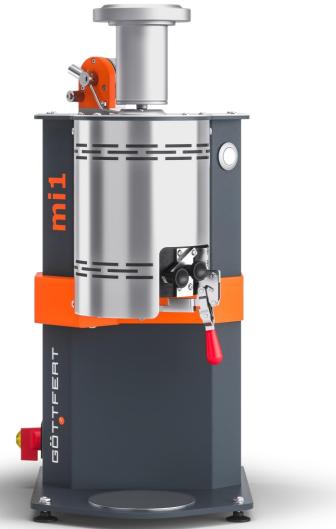

# OUR NEW MELT FLOW INDEXER

ie

Our most compact entry model

A Melt Flow indexer with **high end measuring** relevant components and highest precision by using **minimal automation** modules.

www.goettfert.com

#### Our most compact entry model

- Full featured and precise Melt Index Tester
- Compact design space saving installation
- Flexible use at various locations
- Cost efficient solution

### Highest precision – minimal automation!

- MFR and MVR measurement according ISO1133 und ASTM D1238 – Procedure A – B - C
- Determination of Melt Density
- High resolution displacement transducer
  0,003mm/Impulse
- Handling of measurement via single multifunctional Button
- Display of the Parameter menu and measurement results via VNC – possible on various PC's