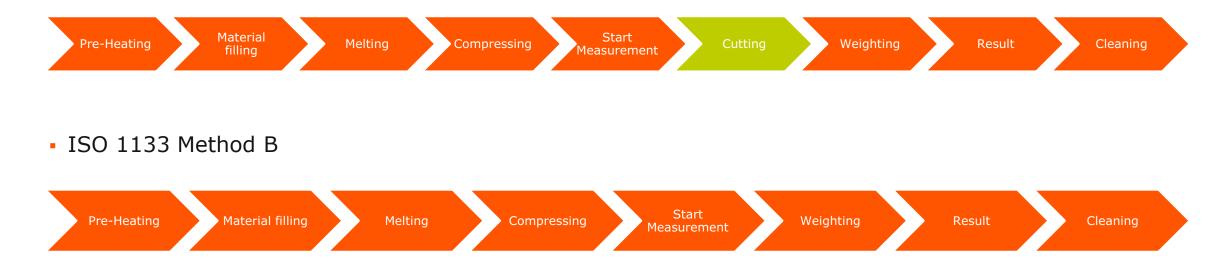

|







#### Our most compact entry model

- Full featured and precise Melt Index Tester
- Compact design space saving installation
- Flexible use at various locations
- Cost efficient solution







### **Temperature profile**

- Test temperature profile, controlled by two heater elements/zones
- Temperature profile according ISO 1133 Part 2
- Precise temperature display
- Resolution via 16-bit A/D converter rang
- 0 to 320 °C: 0.01 °C
- 320 to 500 °C: 0.1 °C (option)
- Spatial temperature distribution over used barrel range (0-70 mm before die)
- 0.2 °C (60 ... 400 °C)
- 0.3 °C (400 ... 500 °C) (option)
- 5 calibration settings for set temperatures
- High safety standard both heater controlled by a watchdog circuit





#### www.goettfert.com



### mi1 Measurement

ISO 1133 Method A







#### Data sheet

- High-resolution position transducer resolution 0.003 mm/Impulse
- Temperature resolution 0.01 °C
- High-precision timer with a resolution better than 0.001 s
- 5 calibration settings for temperature
- Storage of up to 500 parameter sets with 3000 measurements each, as a stand-alone instrument
- Electronic timer, freely programmable ON/OFF switch of the heaters
- Intelligent service monitoring
- Multifunctional button easy handling
- Flexible Use with various PC's
- Intrinsic Viscosity





### **Cleaning and filling tools**

# **Standard Accessoires** Manual cleaning set Die cleaning tool • Funnel for an optimal filling of the barrel

# **Optional tools**

Plug gauge

- Battery cleaning device
- Feeding tools for low viscosity test materials





WWW.GDETTFER т.сом