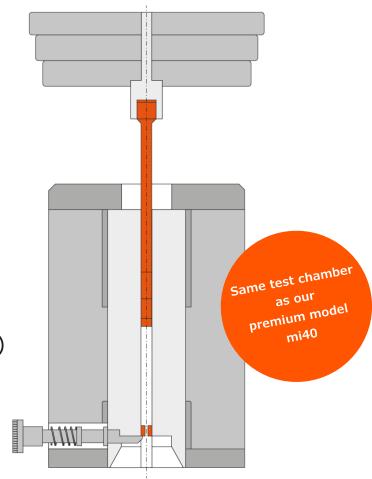

### mi1 Measurement

ISO 1133 Method A

#### Data sheet

- High-resolution position transducer resolution 0.003 mm/Impulse
- Temperature resolution 0.01 °C
- High-precision timer with a resolution better than 0.001 s
- 5 calibration settings for temperature
- Storage of up to 500 parameter sets with 3000 measurements each, as a stand-alone instrument
- Electronic timer, freely programmable ON/OFF switch of the heaters
- Intelligent service monitoring
- Multifunctional button easy handling
- Flexible Use with various PC's
- Intrinsic Viscosity