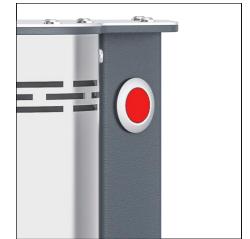

### **Multifunctional Button**

**-**akuma

| COLOR                              | FUNCTION                                    |
|------------------------------------|---------------------------------------------|
| Red                                | Temperature not reached / Device is heating |
| Red flashing                       | Error                                       |
| Green                              | Temperature reached / Device is ready       |
| Green flashing (long OFF short ON) | Melting time is running                     |
| Green flashing (long ON short OFF) | Measurement is running                      |

| OPERATION                                                          | FUNCTION             |
|--------------------------------------------------------------------|----------------------|
| Green + short pressing                                             | Starting measurement |
| Green flashing (long OFF short ON)<br>+ pressing button for 2 sec. | Cancel melting time  |
| Green flashing (long ON short OFF)<br>+ pressing button for 4 sec. | Cancel measurement   |