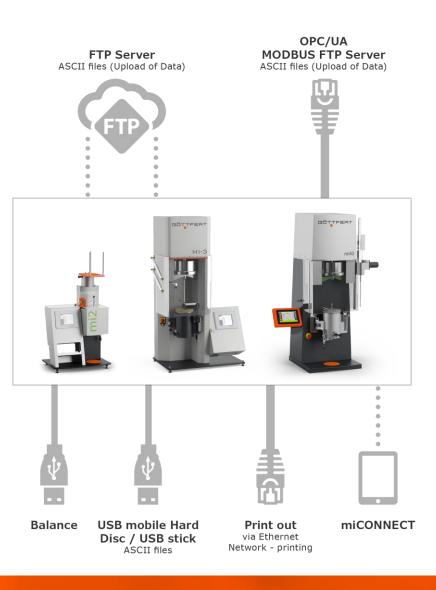

#### **Integrated Interfaces**

- FTP client data can be transferred directly via a network
- Ethernet connection (LAN, TCP/IP, VNC, Web-Server)
- Integrated Web-Server
- Built-in USB-connection (data stick) for data back-up
- Network printing in stand-alone modus