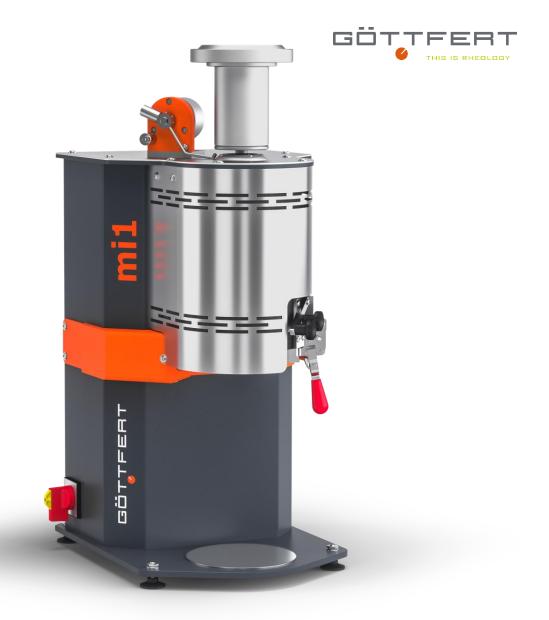

# OUR NEW MELT FLOW INDEXER

ie

Our most compact entry model

A Melt Flow indexer with **high end measuring** relevant components and highest precision by using **minimal automation** modules.

www.goettfert.com

#### Our most compact entry model

- Full featured and precise Melt Index Tester
- Compact design space saving installation
- Flexible use at various locations
- Cost efficient solution

### Highest precision – minimal automation!

- MFR and MVR measurement according ISO1133 und ASTM D1238 – Procedure A – B - C
- Determination of Melt Density
- High resolution displacement transducer
  0,003mm/Impulse
- Handling of measurement via single multifunctional Button
- Display of the Parameter menu and measurement results via VNC – possible on various PC's