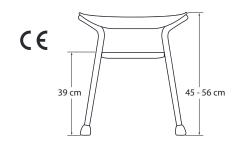

## Technical specifications:

Tested according to ISO 12182:2012

Max. user weight 150 kg

Adjustable height 45 – 56 cm

Adjustable height 45 – 56 cm Weight 2.4 kg

Material:

Seat ABS
Tube frame Aluminum
Feat TPE