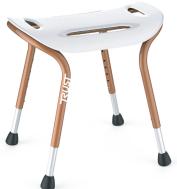

## Let's Sing

Shower chair

White Art. No. LSG101 Ice Blue Art. No. LSG301 Copper Art. No. LSG401

Let's Sing is a new shower stool in a modern design intended for use in the shower or the bathroom. The stool features a beautiful and stable construction for safe and secure use. The legs are easy to adjust to desired height with one easy motion.

**Important:** Always adjust all the legs to the same height to avoid falling accidents.

Ice Blue. Art. No. LSG301

Copper Art. No. LSG401