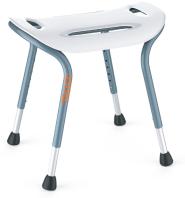

## Let's Sing

Shower chair

White Art. No. LSG101 Ice Blue Art. No. LSG301 Copper Art. No. LSG401

Let's Sing is a new shower stool in a modern design intended for use in the shower or the bathroom. The stool features a beautiful and stable construction for safe and secure use. The legs are easy to adjust to desired height with one easy motion.

**Important:** Always adjust all the legs to the same height to avoid falling accidents.

Ice Blue. Art. No. LSG301

Copper Art. No. LSG401