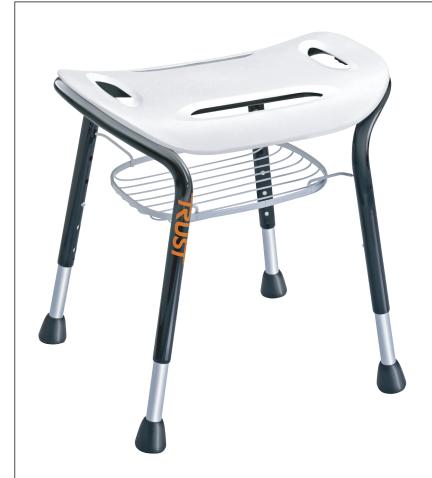

## Let's Sing

Shower chair

White Art. No. LSG101 Ice Blue Art. No. LSG301 Copper Art. No. LSG401

Let's Sing is a new shower stool in a modern design intended for use in the shower or the bathroom. The stool features a beautiful and stable construction for safe and secure use. The legs are easy to adjust to desired height with one easy motion.

A wire basket is available as an accessory that should be placed under the seat for storing shower articles or other products.

Let's Sing is adjustable from 45 to 56 cm in height. The height can be adjusted by pressing the buttons on the legs and then moving the lower tubes to the preffered height, the buttons will then pop back into place and lock the legs.

**Important:** Always adjust all the legs to the same height to avoid falling accidents.

Ice Blue. Art. No. LSG301

Copper Art. No. LSG401