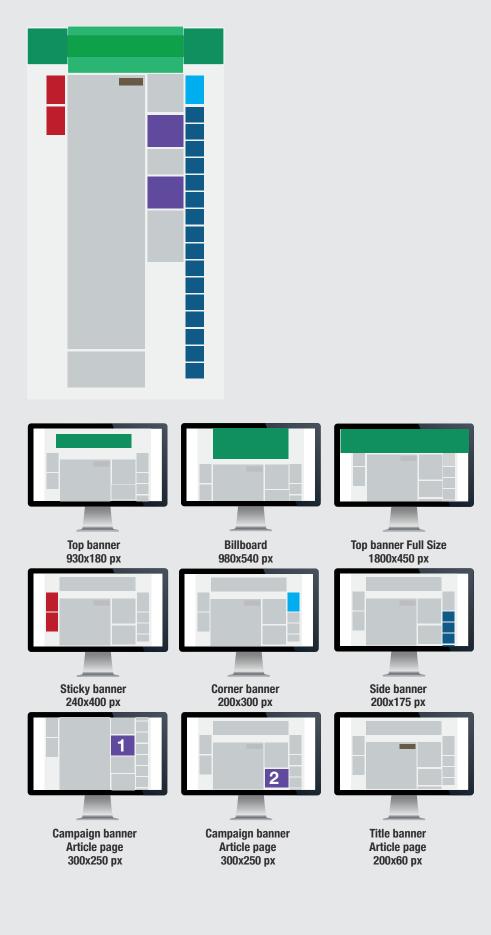

### **Article page**

\* Sticky, corner banner and side banner are only readable on desktop.

#### Top banner

Static or animated, max 70 KbArticle pageSEK 13.000Front page + all other pagesSEK 13.000

### Billboard

Static or animated, max 150 KbArticle pageSEK 25.500Front page + all other pagesSEK 25.500

### **Top banner Full Size**

Static, max 250 KbArticle pageSEK 29.500Front page + all other pagesSEK 29.500

### Sticky banner

Static or animated, max 90 KbArticle pageSEK 11.000Front page + all other pagesSEK 11.000

#### **Corner banner**

Static or animated, max 70 Kb.Article pageSEK 8.500Front page + all other pagesSEK 8.500

### Side banner

Static or animated, max 40 KbArticle pageSEK 7.000Front page + all other pagesSEK 7.000

**Content banner – Front page** Static, max 55 Kb Front page

SEK 4.750

#### Campaign banner pos 1

Static or animated, max 75 KbFront page480x480 pxSEK 11.000Article page300x250 pxSEK 9.750

### Campaign banner pos 2

Static or animated, max 75 Kb Front page 480x480 px SEK 8.000 Article page 300x250 px SEK 6.000

Giga banner pos 1 Static or animated, max 150 Kb Front page SEK 12.000

Giga banner pos 2Static or animated, max 150 KbFront pageSEK 8.000

**Title banner – Article page** Static, max 20 Kb Article page

SEK 13.000