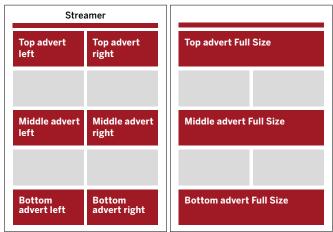

### **ADVERTISING IN THE NEWSLETTER**

The newsletter is sent by mail and contains relevant industry news.

| Newsletter<br>Streamer 820x28 px |                                   |  |  |  |  |
|----------------------------------|-----------------------------------|--|--|--|--|
| TOP ADVERT<br>LEFT 400x200 px    | TOP ADVERT<br>RIGHT 400x200 px    |  |  |  |  |
|                                  |                                   |  |  |  |  |
|                                  |                                   |  |  |  |  |
| MIDDLE ADVERT<br>LEFT 400x200 px | MIDDLE ADVERT<br>RIGHT 400x200 px |  |  |  |  |
|                                  |                                   |  |  |  |  |
|                                  |                                   |  |  |  |  |
| BOTTOM ADVERT<br>LEFT 400x200 px | BOTTOM ADVERT<br>RIGHT 400x200 px |  |  |  |  |

Newsletter TOP ADVERT FULL SIZE 820x200 px MIDDLE ADVERT FULL SIZE 820x200 px BOTTOM ADVERT FULL SIZE 14.000 recipients of the newsletter 3 times a week!

Sponsored article SEK 15.000/week

Native advertisement (sponsored article) will be published in one newsletter the booked week.

#### Streamer

| Price per week | SEK 11.750 |
|----------------|------------|
| Top advert     |            |

Price per mailing SEK 3.500

Top advert Full size Price per mailing SEK 6.500

Middle advert Price per mailing SEK 2.500

Middle advert Full size Price per mailing SEK 5.000

Bottom advert Price per mailing SEK 2.000

Bottom advert Full size Price per mailing SEK 4.000

Material: Static advert File types: Jpg, gif or png Size: Max 50 kb