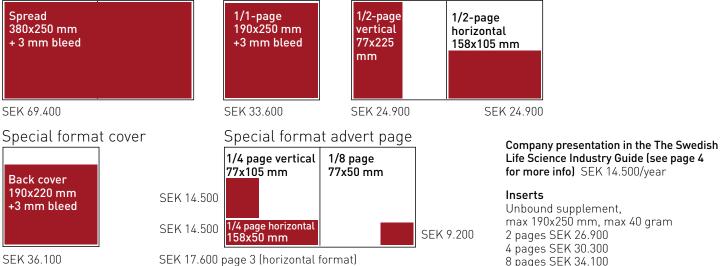

### Adverts format & prices

### Format & Prices web/newsletter

 Top banner Full Size 1800x450 px, static, max 250 kb.
 SEK 59.000

 Billboard 980x450 px, static or animated, max 150 kb.
 SEK 51.000

 Top banner 930x180 px, static or animated, max 150 kb.
 SEK 51.000

 Sticky banner 240x400 px, static or animated, max 70 kb.
 SEK 26.000

 Sticky banner 240x400 px, static or animated, max 70 kb.
 SEK 22.000

 Corner banner 200x300 px, static or animated, max 70 kb.
 SEK 17.000

 Side banner 200x175 px, static or animated, max 40 kb.
 SEK 14.000

 Content banner 230x230 px, static, max 55 kb.
 SEK 9.500

 Campaign banner 1 480x480 px, static or animated, max 75 kb.
 SEK 22.000

 Gampaign banner 2 480x480 px, static or animated, max 75 kb.
 SEK 19.000

 Giga banner 1 980x480 px, static or animated, max 150 kb.
 SEK 24.000

 Giga banner 2 980x480 px, static or animated, max 150 kb.
 SEK 12.000

**Membership** 

Gives you 50% discount

on digital advertising.

For more info mail to

SEK 9.900/year

maria.eriksson@nordiskemedier.se

#### File types

Static jpg, animated gif, Html (zip-file) Script All banners must be responsive. Animations should keep within 20 seconds. Design of the ads included in the price.