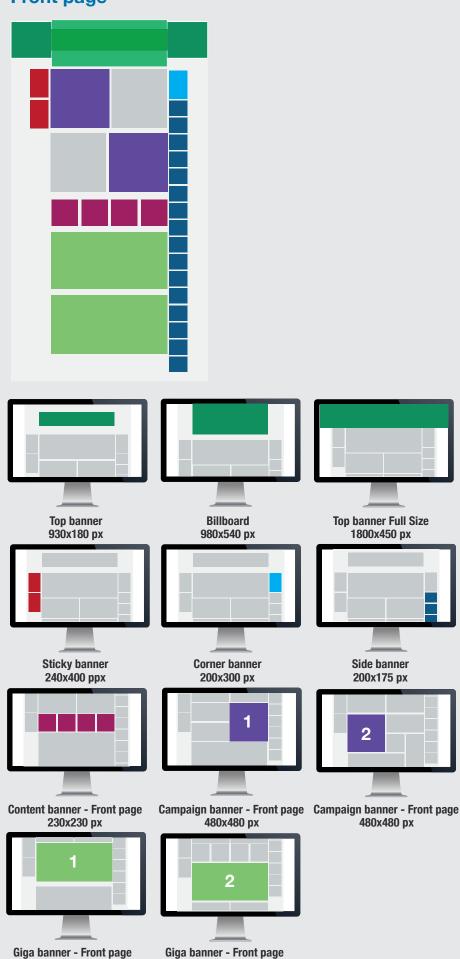

### **Front page**

980x480 px

**Giga banner - Front page** 980x480 px

#### Top banner

Static or animated, max 70 KbArticle pageSEK 13.000Front page + all other pagesSEK 13.000

### Billboard

Static or animated, max 150 KbArticle pageSEK 25.500Front page + all other pagesSEK 25.500

### **Top banner Full Size**

Static, max 250 KbArticle pageSEK 29.500Front page + all other pagesSEK 29.500

### Sticky banner

Static or animated, max 90 KbArticle pageSEK 11.000Front page + all other pagesSEK 11.000

#### **Corner banner**

Static or animated, max 70 Kb.Article pageSEK 8.500Front page + all other pagesSEK 8.500

### Side banner

Static or animated, max 40 KbArticle pageSEK 7.000Front page + all other pagesSEK 7.000

**Content banner – Front page** Static, max 55 Kb Front page

SEK 4.750

#### Campaign banner pos 1

Static or animated, max 75 KbFront page480x480 pxSEK 11.000Article page300x250 pxSEK 9.750

### Campaign banner pos 2

Static or animated, max 75 Kb Front page 480x480 px SEK 8.000 Article page 300x250 px SEK 6.000

Giga banner pos 1 Static or animated, max 150 Kb Front page SEK 12.000

Giga banner pos 2Static or animated, max 150 KbFront pageSEK 8.000

**Title banner – Article page** Static, max 20 Kb Article page

SEK 13.000