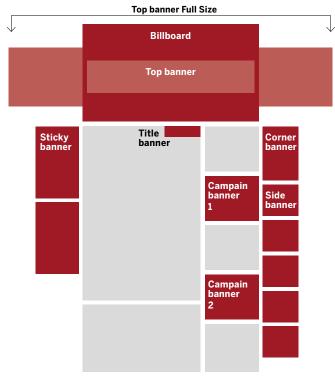

### **ADVERTISING ON THE WEBSITE**

### **Article page**

\* Sticky, corner banner and side banner are only readable on desktop.

### **Banner specifications**

Prices for members per month. Prices for non-members are twice that.

#### Top banner

Static or animated, max 70 KbArticle pageSEK 13.000Front page + all other pagesSEK 13.000

### Billboard

Static or animated, max 150 KbArticle pageSEK 25.500Front page + all other pagesSEK 25.500

### **Top banner Full Size**

Static, max 250 KbArticle pageSEK 29.500Front page + all other pagesSEK 29.500

### Sticky banner

Static or animated, max 90 KbArticle pageSEK 11.000Front page + all other pagesSEK 11.000

#### **Corner banner**

Static or animated, max 70 Kb.Article pageSEK 8.500Front page + all other pagesSEK 8.500

**Title banner – Article page** Static, max 20 Kb Article page

SEK 13.000