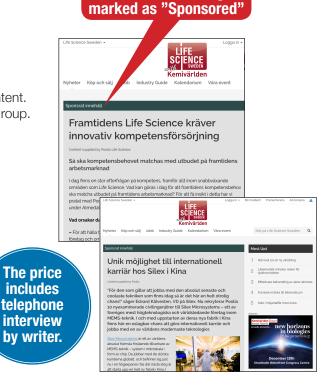

### Why Native

- **Native articles are published in an editorial environment** They fit into the context and engages readers to access the content. The native article is easily shared on social media to the target group.
- More space to describe products and services than traditional banners can achieve.
  - Native give readers a good ad experience Native advertising is sponsored text on the web that is marked

As an advertiser you provide us with facts and images.

- "sponsored" as it appears on website. The content is designed as if it's a natural part of the platform.
- Price 15 000 SEK/week ······