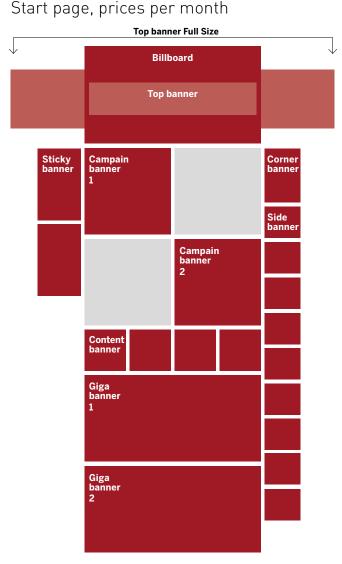

### **ADVERTISING ON THE WEBSITE**

### **Front page**

980x480 px

**Giga banner - Front page** 980x480 px

### **Banner specifications**

Prices for members per month. Prices for non-members are twice that.

#### Top banner

Static or animated, max 70 KbArticle pageSEK 13.000Front page + all other pagesSEK 13.000

### Billboard

Static or animated, max 150 KbArticle pageSEK 25.500Front page + all other pagesSEK 25.500

### **Top banner Full Size**

Static, max 250 KbArticle pageSEK 29.500Front page + all other pagesSEK 29.500

### Sticky banner

Static or animated, max 90 KbArticle pageSEK 11.000Front page + all other pagesSEK 11.000

#### **Corner banner**

Static or animated, max 70 Kb.Article pageSEK 8.500Front page + all other pagesSEK 8.500

### Side banner

Static or animated, max 40 KbArticle pageSEK 7.000Front page + all other pagesSEK 7.000

**Content banner – Front page** Static, max 55 Kb Front page

SEK 4.750

#### Campaign banner pos 1

Static or animated, max 75 KbFront page480x480 pxSEK 11.000Article page300x250 pxSEK 9.750

### Campaign banner pos 2

Static or animated, max 75 Kb Front page 480x480 px SEK 8.000 Article page 300x250 px SEK 6.000

Giga banner pos 1 Static or animated, max 150 Kb Front page SEK 12.000

Giga banner pos 2Static or animated, max 150 KbFront pageSEK 8.000