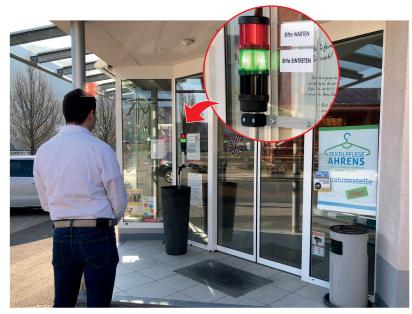

#### Access at the touch of a button

With WERMA's Crowd Management set you can easily signal to people in front of the entrance whether access can currently be granted.

This ensures that there are not too many people in the shop and that the safety distance can be maintained. The WERMA Crowd Management set consists of a Signal Tower with wireless transmitter, base, bracket for wall mounting and a power adaptor unit for a 230 V power supply. If no power connection is possible outside the building, the Signal Tower can alternatively be equipped with a USB connection element which you can connect to a standard USB power bank.

## Contents (230 V version):

- Wireless connected signal tower for outdoor use (green/red)
- Indication board to explain the signal colours
  (e.g. green = please enter; red = please wait)
- Remote control for easy operation
- Mounting material and Power supply Order no. 649 191 01