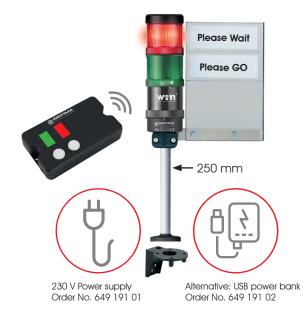

#### Access at the touch of a button

With WERMA's Crowd Management set you can easily signal to people in front of the entrance whether access can currently be granted.

This ensures that there are not too many people in the shop and that the safety distance can be maintained. The WERMA Crowd Management set consists of a Signal Tower with wireless transmitter, base, bracket for wall mounting and a power adaptor unit for a 230 V power supply. If no power connection is possible outside the building, the Signal Tower can alternatively be equipped with a USB connection element which you can connect to a standard USB power bank.

## Contents (230 V version):

- Wireless connected signal tower for outdoor use (green/red)
- Indication board to explain the signal colours
  (e.g. green = please enter; red = please wait)
- Remote control for easy operation
- Mounting material and Power supply Order no. 649 191 01

### USB powered Set (alternative):

Power can also be supplied via a standard USB power bank (recommendation 20,000 mAh for 20 hours of operation).

Order no. **649 191 02**USB Powerbank not included.