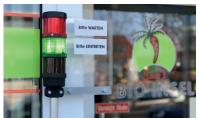

## Contents (230 V version):

- Wireless connected signal tower for outdoor use (green/red)
- Indication board to explain the signal colours
  (e.g. green = please enter; red = please wait)
- Remote control for easy operation
- Mounting material and Power supply Order no. 649 191 01