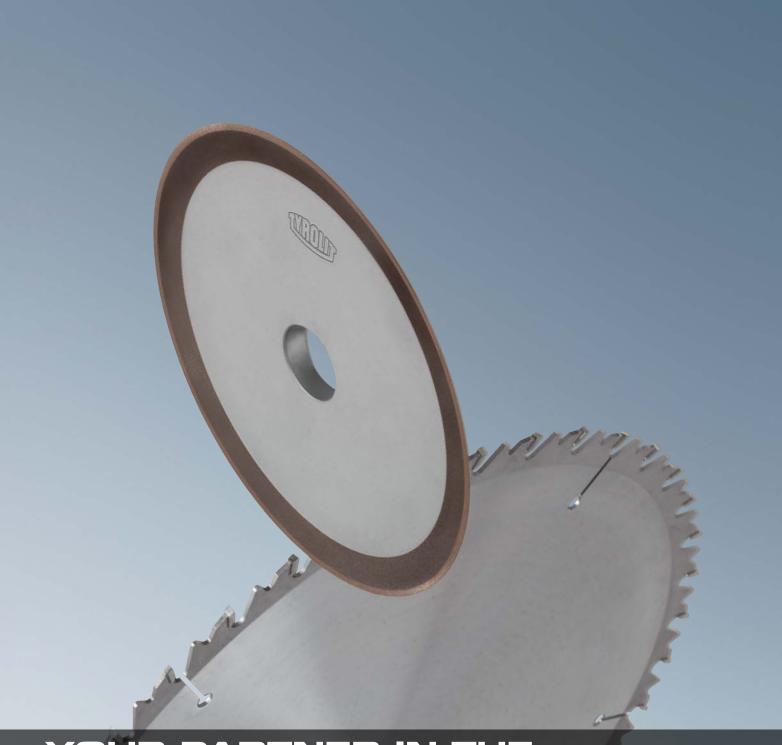

# YOUR PARTNER IN THE SAW INDUSTRY

Diamond and CBN grinding tools for maximum precision
 Conventional grinding tools for economic machining
 Comprehensive assortment information interactively retrievable

## FOR PRODUCTION AND REGRINDING

TYROLIT produces a comprehensive grinding tool range to grind saws and plastic machining tools. Apart from the conventional grinding wheels, it also comprises diamond and CBN grinding tools. In combination with the proven application engineering service, this enables TYROLIT to offer specific solutions that offer maximum benefit to the client.

Diamond and CBN grinding tools

Conventional grinding tools

Specially adapted grain qualities and innovative bond systems combined with an efficient grinding wheel design optimise the quality of the cutting edge.