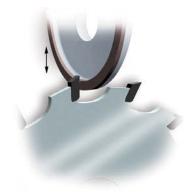

#### Main fields of application for the grinding of HM-tipped circular saws

#### **Back grinding**

Perfect back grinding is a prerequisite to optimize true running and maximize the productivity of circular saws.