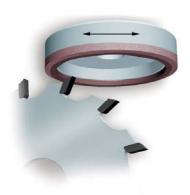

#### Main fields of application for the grinding of HM-tipped circular saws

#### **Back grinding**

Perfect back grinding is a prerequisite to optimize true running and maximize the productivity of circular saws.

#### **Tooth-face grinding**

A perfectly ground tooth face optimizes the cutting performance of the saw and guarantees that it achieves a long service life.

#### Flank grinding

Precisely ground flanks are a prerequisite for an optimized surface quality.