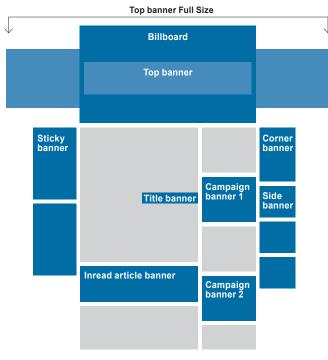

## Start page, prices per month

| <b>Top banner Full Size</b> 1800x450 px, static, max 250 kb SEK 69 800   |
|--------------------------------------------------------------------------|
| Billboard 980x540 px, static or animated, max 150 kb SEK 60 600          |
| Top banner 930x180 px, static or animated, max 70 kb SEK 29 600          |
| Sticky banner 240x400 px, static or animated, max 90 kb SEK 25 000       |
| Corner banner 200x300 px, static or animated, max 70 kb SEK 17 000       |
| Side banner 200x175 px, static or animated, max 40 kb SEK 6 000          |
| Campaign banner 1* 300x250 px, static or animated, max 70 kb SEK 23 900  |
| Campaign banner 2** 300x250 px, static or animated, max 70 kb SEK 18 000 |
| Giga banner 1 930x250 px, static or animated, max 70 kb SEK 29 600       |
| Giga banner 2 930x250 px, static or animated, max 70 kb SEK 18 000       |