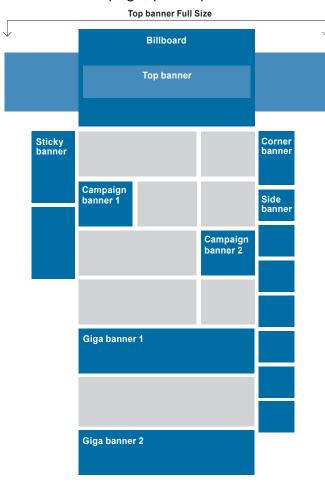

## Start page, prices per month

| <b>Top banner Full Size</b> 1800x450 px, static, max 250 kb SEK 69 800   |
|--------------------------------------------------------------------------|
| Billboard 980x540 px, static or animated, max 150 kb SEK 60 600          |
| Top banner 930x180 px, static or animated, max 70 kb SEK 29 600          |
| Sticky banner 240x400 px, static or animated, max 90 kb SEK 25 000       |
| Corner banner 200x300 px, static or animated, max 70 kb SEK 17 000       |
| Side banner 200x175 px, static or animated, max 40 kb SEK 6 000          |
| Campaign banner 1* 300x250 px, static or animated, max 70 kb SEK 23 900  |
| Campaign banner 2** 300x250 px, static or animated, max 70 kb SEK 18 000 |
| Giga banner 1 930x250 px, static or animated, max 70 kb SEK 29 600       |
| Giga banner 2 930x250 px, static or animated, max 70 kb SEK 18 000       |

- \* When you buy ad slot no 1 you will also be visible at ad slot no 3, further down on the page
- \*\* When you buy ad slot no 2 you will also be visible at ad slot no 4, further down on the page