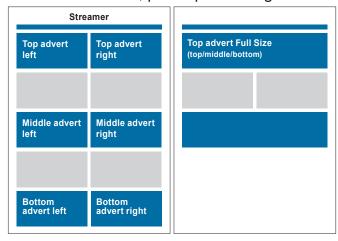

#### Newsletter, prices per mailing

| Streamer 820x28 px, static, max 50 kb. Price per week | SEK 17 200 |
|-------------------------------------------------------|------------|
| Top advert 400x200 px, static, max 50 kb              | SEK 8 000  |
| Top advert Full Size 820x200 px, static, max 50 kb    | SEK 15 800 |
| Middle advert 400x200 px, static, max 50 kb           | SEK 5 800  |
| Middle advert Full Size 820x200 px, static, max 50 kb | SEK 11 400 |
| Bottom advert 400x200 px, static, max 50 kb           | SEK 3 800  |
| Bottom advert Full Size 820x200 px, static, max 50 kb | SEK 7 500  |