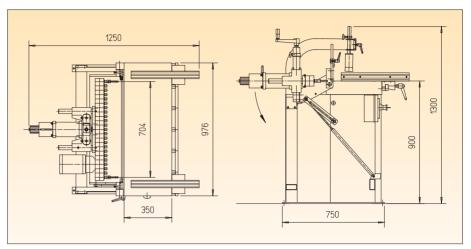

digital drilling height adjustment

Note: Technical data and illustrations are not binding. We reserve the right carry out modifications without any previous notice.

| Technical data                                | Europe           | USA                   |
|-----------------------------------------------|------------------|-----------------------|
| Number of spindles                            | 23               | 23                    |
| Axial distance                                | 32 mm            | 32 mm                 |
| Distance between the first and the last drill | 704 mm           | 704 mm                |
| Maximum depth of a stroke                     | 90 mm            | 3,5"                  |
| Size of working table                         | 976 x 350 mm     | 38" x 14"             |
| Maximal dimensions of the workpiece           | 910 x 2500 mm    | 36" x 100"            |
| Number of revolutions                         | 2800 rpm         | 3300 rpm              |
| Electric motor power                          | 1.4 kW           | 2 HP                  |
| Electric voltage, frequency                   | 220/380 V, 50 Hz | 220 V, 60 Hz, 3-phase |
| Working pressure                              | 6 bar            | 90 psi                |
| Air consumption                               | 10 NI/cycle      | 0,35 cu.ft./cycle     |
| Weight (gross/net)                            | 320/280 kg       | 700/620 pounds        |
| Machine dimensions (width, depth, height )    | 1020x1250x1300   | 40" x 49" x 51"       |
| Packing size (width, depth, height )          | 1050x850x1450    | 41" x 34" x 57"       |