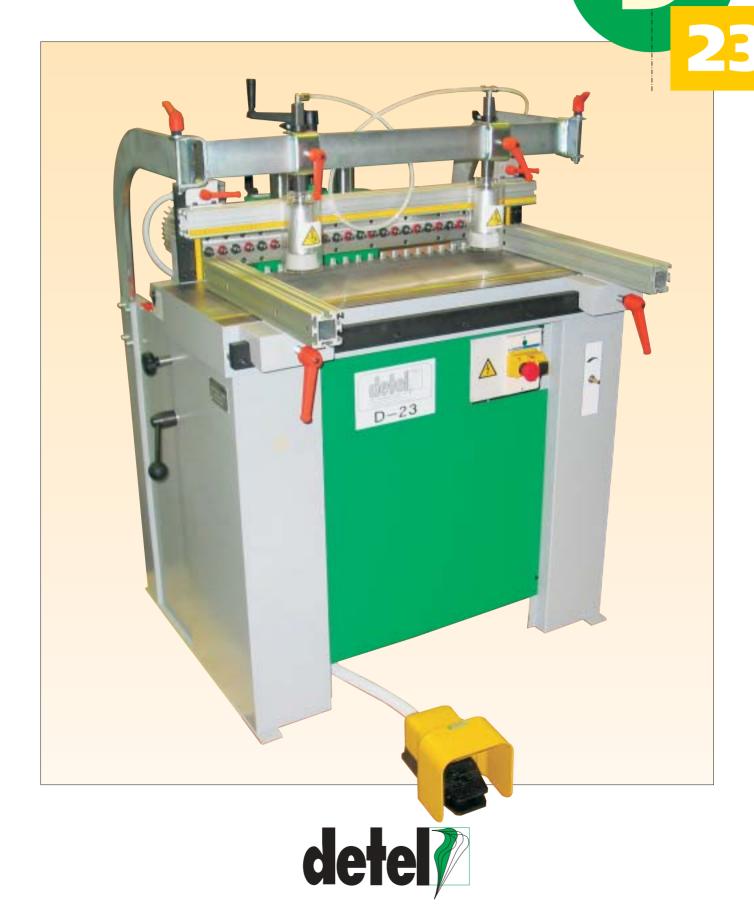

Dowel hole boring machine D-23 is purposed for vertical and horizontal drilling of surface and other furniture elements. This machines is very suitable for quick exchange of production program.

All required machine adjustment can be performed manually in few minutes. Drilling unit with 23 spindles is adjustable perpendicular to the drilling direction and under any angle from 0 to 90 degrees. Lifting of drilling unit from vertical to horizontal position is achieved by hand. All the equipment can be arranged to meet customer's specification (additional clamp units, pneumatic lifting, hydraulically brake on working cylinder, automatic drilling cycles, different spindle distances, etc.).

Technological features of the machine:

drilling from below assures clean working table and irrespective of a workpiece thickness tolerance the depth of drilling remains the same

drilling depth adjustment is the same at vertical and horizontal drilling and at any angels from 0 to 90 degrees

digital drilling height adjustment

Note: Technical data and illustrations are not binding. We reserve the right carry out modifications without any previous notice.

| Technical data                                | Europe           | USA                   |
|-----------------------------------------------|------------------|-----------------------|
| Number of spindles                            | 23               | 23                    |
| Axial distance                                | 32 mm            | 32 mm                 |
| Distance between the first and the last drill | 704 mm           | 704 mm                |
| Maximum depth of a stroke                     | 90 mm            | 3,5"                  |
| Size of working table                         | 976 x 350 mm     | 38" x 14"             |
| Maximal dimensions of the workpiece           | 910 x 2500 mm    | 36" x 100"            |
| Number of revolutions                         | 2800 rpm         | 3300 rpm              |
| Electric motor power                          | 1.4 kW           | 2 HP                  |
| Electric voltage, frequency                   | 220/380 V, 50 Hz | 220 V, 60 Hz, 3-phase |
| Working pressure                              | 6 bar            | 90 psi                |
| Air consumption                               | 10 NI/cycle      | 0,35 cu.ft./cycle     |
| Weight (gross/net)                            | 320/280 kg       | 700/620 pounds        |
| Machine dimensions (width, depth, height )    | 1020x1250x1300   | 40" x 49" x 51"       |
| Packing size (width, depth, height )          | 1050x850x1450    | 41" x 34" x 57"       |

## Horizontal - Vertical Dowel Hole Boring Machine D-23