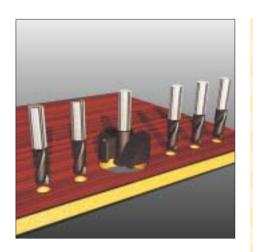

Dowel hole boring machine D-23 is purposed for vertical and horizontal drilling of surface and other furniture elements. This machines is very suitable for quick exchange of production program.

All required machine adjustment can be performed manually in few minutes. Drilling unit with 23 spindles is adjustable perpendicular to the drilling direction and under any angle from 0 to 90 degrees. Lifting of drilling unit from vertical to horizontal position is achieved by hand. All the equipment can be arranged to meet customer's specification (additional clamp units, pneumatic lifting, hydraulically brake on working cylinder, automatic drilling cycles, different spindle distances, etc.).

Technological features of the machine:

drilling from below assures clean working table and irrespective of a workpiece thickness tolerance the depth of drilling remains the same

drilling depth adjustment is the same at vertical and horizontal drilling and at any angels from 0 to 90 degrees