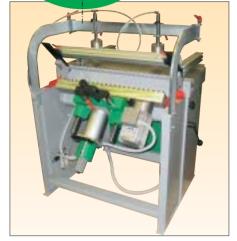

Dowel hole boring machine D-23 is purposed for vertical and horizontal drilling of surface and other furniture elements. This machines is very suitable for quick exchange of production program.

All required machine adjustment can be performed manually in few minutes. Drilling unit with 23 spindles is adjustable perpendicular to the drilling direction and under any angle from 0 to 90 degrees. Lifting of drilling unit from vertical to horizontal position is achieved by hand. All the equipment can be arranged to meet customer's specification (additional clamp units, pneumatic lifting, hydraulically brake on working cylinder, automatic drilling cycles, different spindle distances, etc.).

## Horizontal - Vertical Dowel Hole Boring Machine D-23