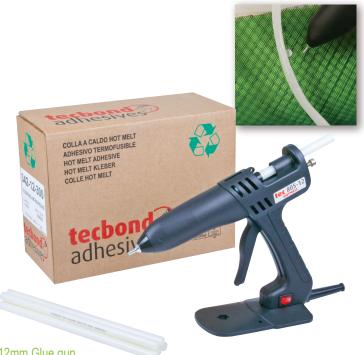

### TEC 805-12 & 12mm (1/2") Adhesive

12mm Glue gun

Versatile, Ergonomic

250 watt 12mm (1/2"), 30W (250W) glue gun with full-hand trigger for easy use. Illuminated on-off switch.

Glue size: 12mm (1/2") glue sticks Melt rate: 1.8 kilos (4 lb)/hour

TEC 805-12

Industrially rated 12mm tool