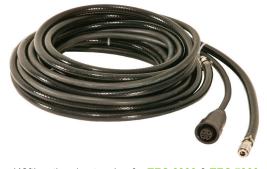

# Extension Lead 12m (40ft)

12m (40ft) optional extension for TEC 6300 & TEC 7300 spray tools. Electro-pneumatic cordset allows operators greater reach & flexibility when working on larger composite applications - please contact Sales for available plug options.

ADD040-12M

12m (40ft) Extension lead