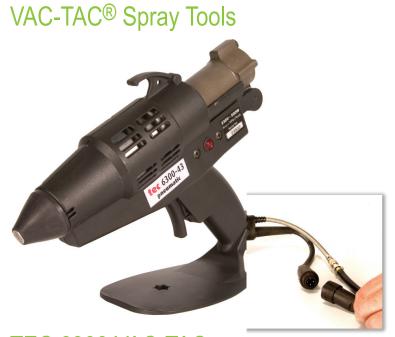

### TEC 6300 VAC-TAC

**Unique Spray System** 

500 watt, 43mm (1¾") glue gun that can spray hotmelt adhesives.

Pneumatically-assisted for easy all day use.

Requires compressed air.

Glue size: 43mm (1¾") glue cartridges

Melt rate: 4.2 kilos (10lbs)/hour