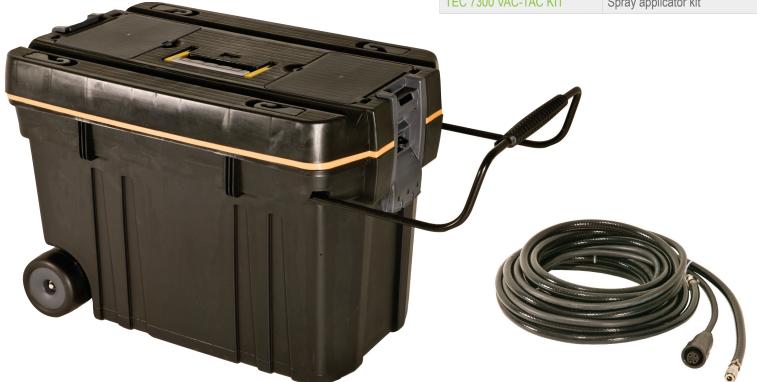

### VAC-TAC® Toolbox Kits

Kits can be specified with either TEC 6300 or TEC 7300 VAC-TAC® spray tools and comes complete with heavy-duty mobile toolbox, integral gun stand, and 6m (20ft) extension lead.

- » Portable
- » Robust
- » Additional storage for adhesive and spares
- » Safely contains complete system

# Extension Lead 12m (40ft)

12m (40ft) optional extension for TEC 6300 & TEC 7300 spray tools. Electro-pneumatic cordset allows operators greater reach & flexibility when working on larger composite applications - please contact Sales for available plug options.