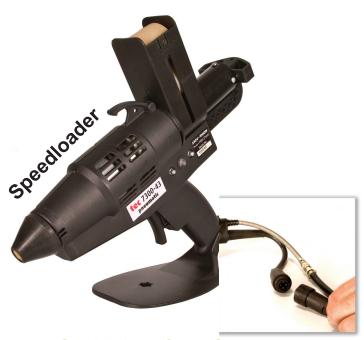

#### TEC 7300 VAC-TAC

Speedloader, Spray System

1000 watt, 43mm (1¾") glue gun that can spray hotmelt adhesives. Includes a cartridge magazine to reduce reloading time. Pneumatically-assisted for easy all day use.

# Extension Lead 12m (40ft)

12m (40ft) optional extension for TEC 6300 & TEC 7300 spray tools. Electro-pneumatic cordset allows operators greater reach & flexibility when working on larger composite applications - please contact Sales for available plug options.