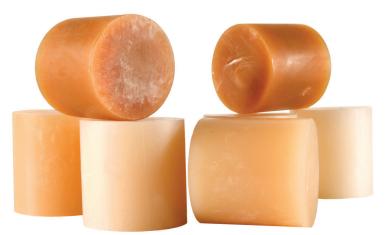

#### Adhesive reload TEC 6300

| VAC-TAC 100 | Off White, near invisible<br>Up to 5 minutes open time<br>Very aggressive tack       |
|-------------|--------------------------------------------------------------------------------------|
| VAC-TAC 200 | Amber Up to 5 minutes open time Higher output than VAC-TAC 100 Very aggressive tack. |