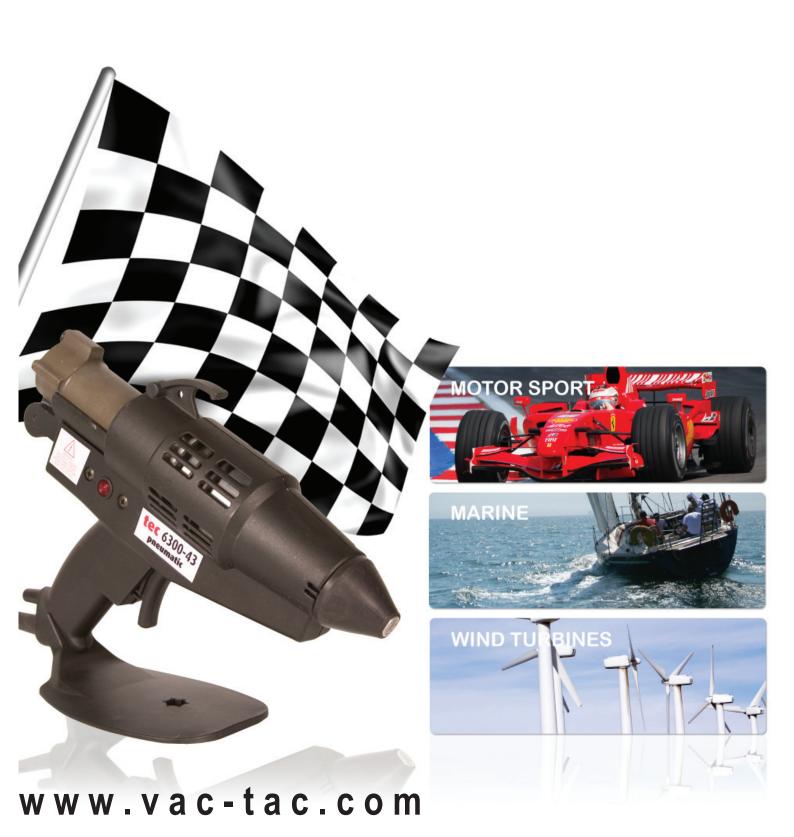

### TEC 6300 VAC-TAC

**Unique Spray System** 

500 watt, 43mm (1¾") glue gun that can spray hotmelt adhesives.

Pneumatically-assisted for easy all day use.

Requires compressed air.

Glue size: 43mm (1¾") glue cartridges

Melt rate: 4.2 kilos (10lbs)/hour

# vactac infusion adhesives

Winning technology for vacuum infused composites.

# vactac infusion adhesives

The ultimate adhesive system for positioning, reinforcement, and securing materials used in vacuum infused composites.

The system is suitable for positioning materials, such as reinforcement fabrics, foams, balsa, peel plies and release films - even in the largest vacuum infused composite structures.