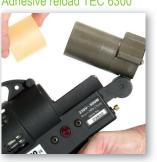

#### Adhesive reload TEC 6300

| VAC-TAC 100 | Off White, near invisible<br>Up to 5 minutes open time<br>Very aggressive tack       |
|-------------|--------------------------------------------------------------------------------------|
| VAC-TAC 200 | Amber Up to 5 minutes open time Higher output than VAC-TAC 100 Very aggressive tack. |