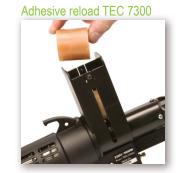

#### TEC 7300 VAC-TAC

Speedloader, Spray System

1000 watt, 43mm (1¾") glue gun that can spray hotmelt adhesives. Includes a cartridge magazine to reduce reloading time. Pneumatically-assisted for easy all day use.

Requires compressed air.

Glue size: 43mm (13/4") glue cartridges Melt rate: 5.25 kilos (11lbs)/hour