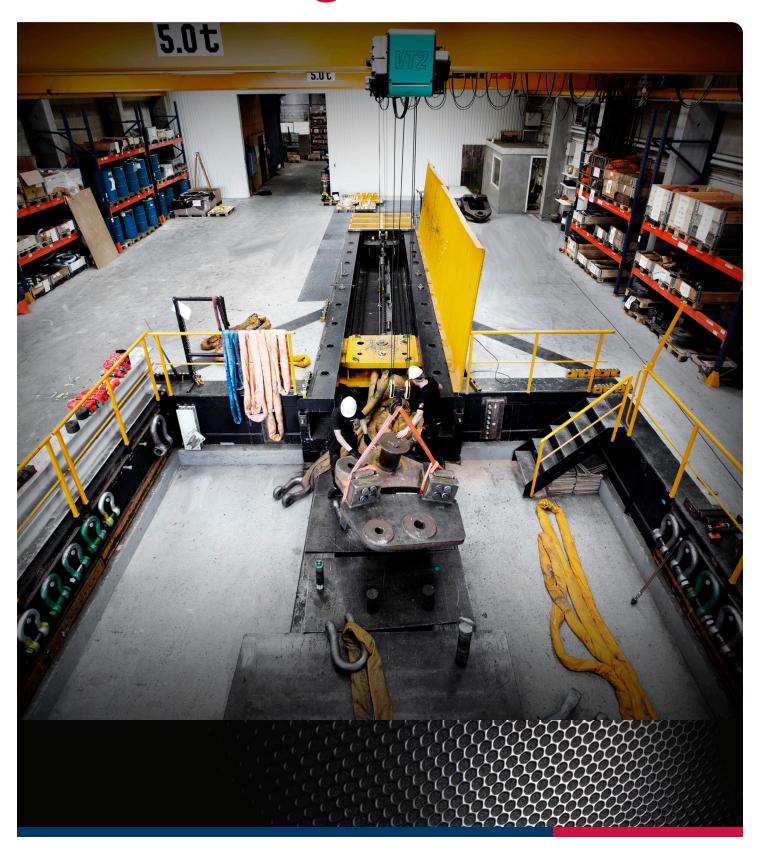

## Test bench up to 1,200 ton

### Pull and breaking tests

In our 1,200 ton horizontal test bench we are able to carry out pull tests up to 1,200 ton and breaking tests up to 900 ton.

The special design of the bench enables us to do pull tests (angle tests) of subjects up to 500 ton and 7 meters wide.

The bench is equipped with precise sensors that will reveal any elongation.

All tests can be video filmed for use as documentation with embedded cameras on request.

All tests are performed in a controlled and safe environment.

#### In our test bench we can test:

- Steel wire rope
- · Anchor- & lifting chains
- Fibre slings
- Lashings
- · Lifting beams
- Lifting fittings

Watch our break load test videos