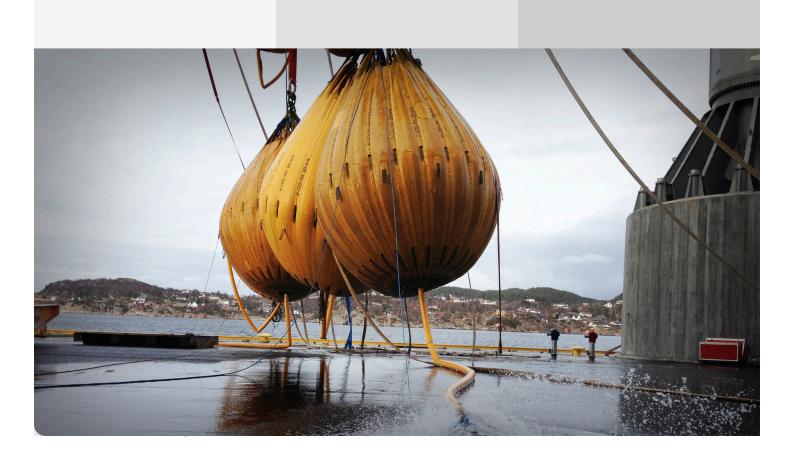

## Test using Water Weights

With a range of bags designed to test everything from cranes to flightdecks and from bridges to lifeboats. We have the solution for virtually every load testing challenge.

Water is the ideal resource for testing all types of lifting equipment and load-bearing structures – it's available everywhere. This means that with our systems, you only have to transport and store light, flexible material. Our bags typically weigh less than 2% of achievable load – the other 98% is locally-sourced water.

The technology is simple, safe and adaptable, which means you can deploy it practically anywhere — indoor and out, on- and offshore, at your home base or on the other side of the planet.