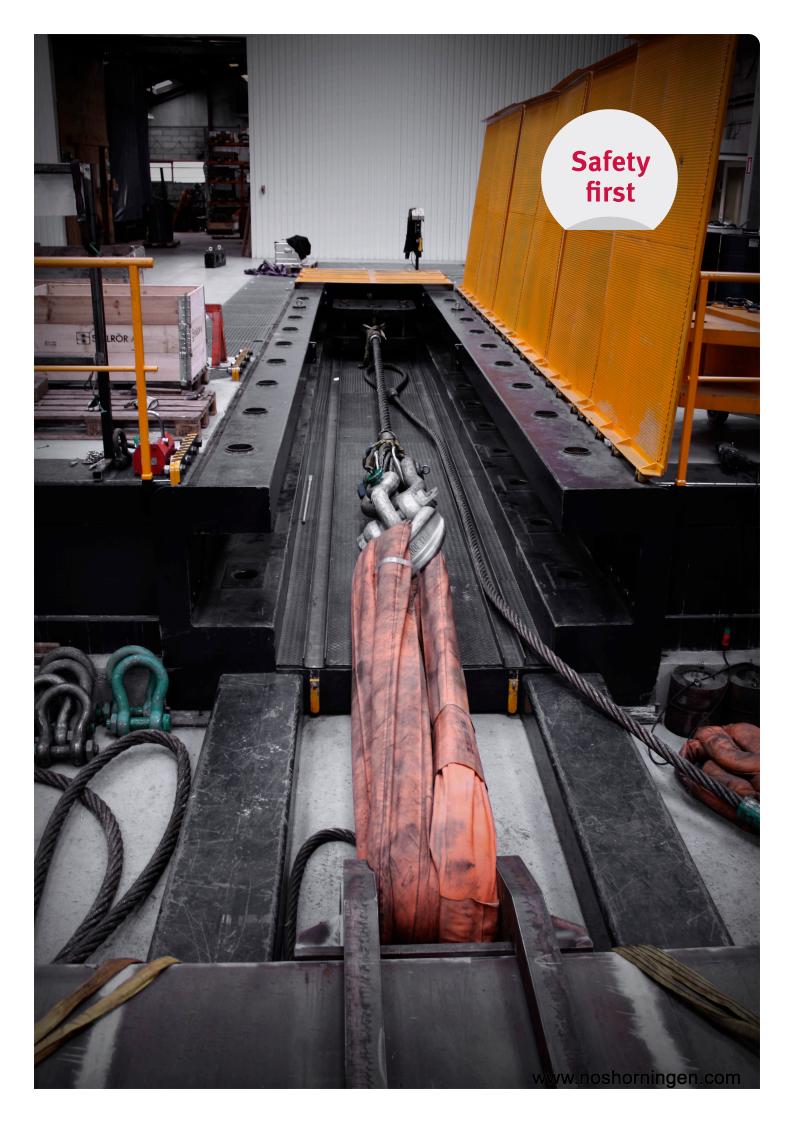

## Test bench up to 1,200 ton

### Pull and breaking tests

In our 1,200 ton horizontal test bench we are able to carry out pull tests up to 1,200 ton and breaking tests up to 900 ton.

The special design of the bench enables us to do pull tests (angle tests) of subjects up to 500 ton and 7 meters wide.

The bench is equipped with precise sensors that will reveal any elongation.

All tests can be video filmed for use as documentation with embedded cameras on request.

All tests are performed in a controlled and safe environment.