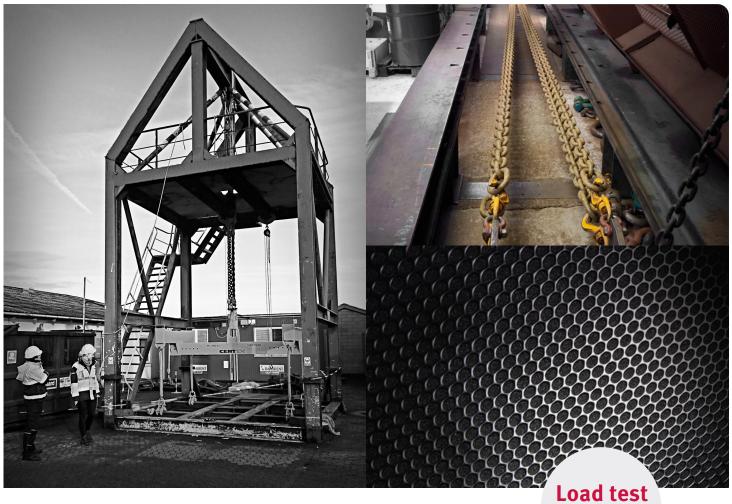

## Test bench up to 1,200 ton

### Pull and breaking tests

In our 1,200 ton horizontal test bench we are able to carry out pull tests up to 1,200 ton and breaking tests up to 900 ton.

The special design of the bench enables us to do pull tests (angle tests) of subjects up to 500 ton and 7 meters wide.

The bench is equipped with precise sensors that will reveal any elongation.

All tests can be video filmed for use as documentation with embedded cameras on request.

All tests are performed in a controlled and safe environment.

#### In our test bench we can test:

- Steel wire rope
- · Anchor- & lifting chains
- Fibre slings
- Lashings
- · Lifting beams
- Lifting fittings

Watch our break load test videos