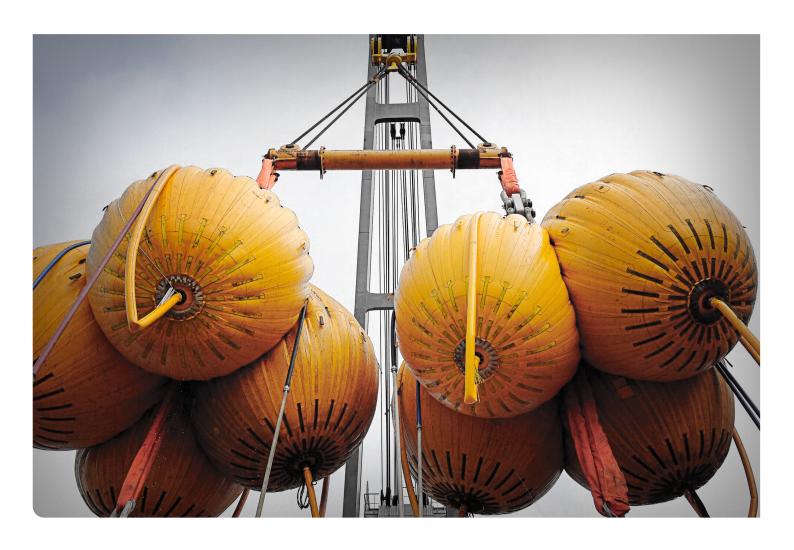

## Test using Water Weights

With a range of bags designed to test everything from cranes to flightdecks and from bridges to lifeboats. We have the solution for virtually every load testing challenge.

Water is the ideal resource for testing all types of lifting equipment and load-bearing structures – it's available everywhere. This means that with our systems, you only have to transport and store light, flexible material. Our bags typically weigh less than 2% of achievable load – the other 98% is locally-sourced water.

The technology is simple, safe and adaptable, which means you can deploy it practically anywhere — indoor and out, on- and offshore, at your home base or on the other side of the planet.