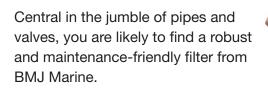

DN 350 bilge water filter Sea-water filters for engine cooling

-

Epoxy surfaces Contact us for further information

#### Simple and effective reordering

All marine filters from BMJ MARINE are labelled with a unique number, which makes reordering easy and safe. This number can also be used to order filter inserts. Inserts are normally available as hot galvanized or acid proof.