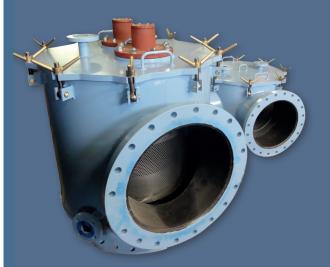

DN 350 bilge water filter Sea-water filters for engine cooling

-

Epoxy surfaces Contact us for further information