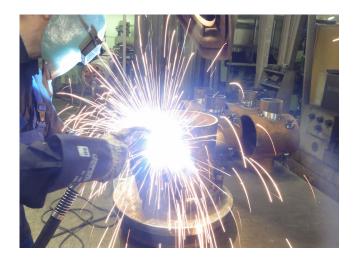

## **BMJ MARINE / PINHOLT METAL WORKING A/S** Your new sub-supplier:

- · CNC turning
- · Bar chuck work
- · All steel and metal work
- · Extensive plastic material know-how
  - Let BMJ MARINE / PINHOLT METAL WORKING manage your jobs for you- both large and small
- · Milling
- $\cdot$  Turning
- · Cutting
- · Welding
- · Rolling
- · Bending

#### And much more

USE our versatility and make daily life at your firm easier.

ASK US! No one knows our strong and weak sides better than us. We are not afraid of saying no if we can't cope with a project.