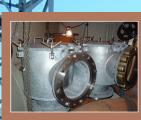

### Delivery within the agreed deadlines

The Marine Filter from BMJ MARINE are supplied either directly to sailing vessels or upon orders from the European shipping industry.

Here are two DN 400 filters, shot-blasted, epoxy painted internally and with external primer.