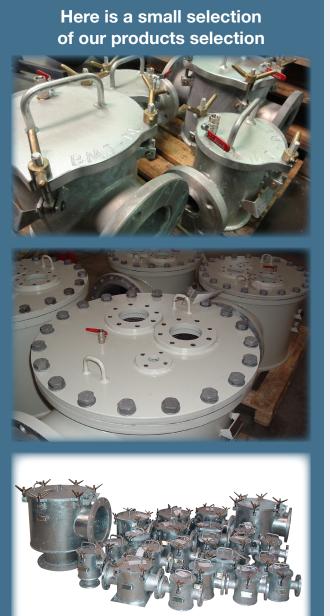

DN 350 bilge water filter Sea-water filters for engine cooling

-

Epoxy surfaces Contact us for further information

### Delivery within the agreed deadlines

The Marine Filter from BMJ MARINE are supplied either directly to sailing vessels or upon orders from the European shipping industry.

Here are two DN 400 filters, shot-blasted, epoxy painted internally and with external primer.

#### Simple and effective reordering

All marine filters from BMJ MARINE are labelled with a unique number, which makes reordering easy and safe. This number can also be used to order filter inserts. Inserts are normally available as hot galvanized or acid proof.