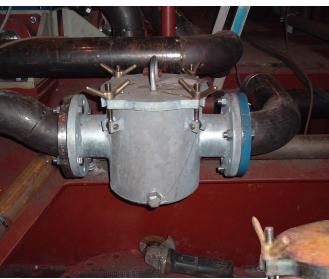

DN 350 bilge water filter Sea-water filters for engine cooling

-

Epoxy surfaces Contact us for further information