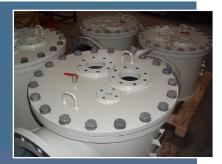

### Delivery within the agreed deadlines

The Marine Filter from BMJ MARINE are supplied either directly to sailing vessels or upon orders from the European shipping industry.

Here are two DN 400 filters, shot-blasted, epoxy painted internally and with external primer.