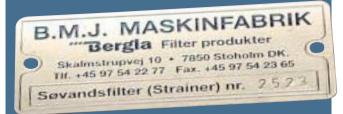

#### Simple and effective reordering

All marine filters from BMJ MARINE are labelled with a unique number, which makes reordering easy and safe. This number can also be used to order filter inserts. Inserts are normally available as hot galvanized or acid proof.