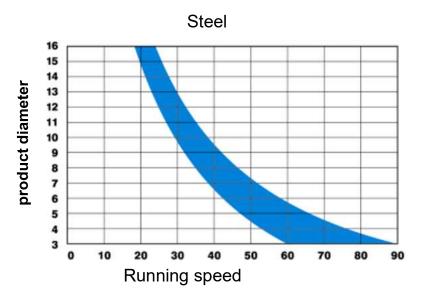

aterials

## PREMIUM \* \* \* TC BURRS MX-HPC



### **Test Results - Machine**





# PREMIUM★★★ TC-BURRS MX-HPC



### 3-Piece get-to-know-set



| Set TN   | Content                                | Price                                 |
|----------|----------------------------------------|---------------------------------------|
| 34557648 | #34551599<br>52ZYA-S 12x25-6x70 MX-HPC | Cheaper than buying individual burrs. |
|          | #34551653<br>52WRC 12x25-6x70 MX-HPC   |                                       |
|          | #34551657<br>52 RBF 12x25-6x70 MX-HPC  |                                       |





# **GENERAL INFORMATION**



# Application of different shapes



52WRC Ball cylinder



**52ZYA-S** Cylinder with face tooth work



**52RBF** Tree

### Correct working speed