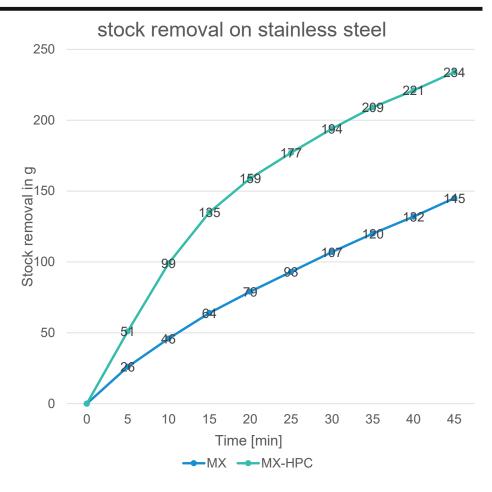

Buyer groups and areas of application:

- perfect for weld removal, removing imperfections, machining, shaping and enlarging holes
- for automotive body and engine build and repair
- for removing cast materials and for finishing
- platform maintenance and construction, power station refurbishment, drill head manufacturing and maintenance

#### **Advantages:**

- Up to double the stock removal compared to our MX range
- Reduced rework due to clean cutting surfaces and high cutting accuracy
- Shape-retaining

#### **Application areas:**

- Metal fabrication
- Automotive
- Railway
- Marine
- Oil & Gas

#### **Machinable materials:**

- Any kind of steel (hardened steel, tool steel...)
- Stainless steel
- Cast materials

## PREMIUM \* \* \* TC BURRS MX-HPC



### **Test Results - Machine**





# PREMIUM★★★ TC-BURRS MX-HPC



### 3-Piece get-to-know-set



| Set TN   | Content                                | Price                                 |
|----------|----------------------------------------|---------------------------------------|
| 34557648 | #34551599<br>52ZYA-S 12x25-6x70 MX-HPC | Cheaper than buying individual burrs. |
|          | #34551653<br>52WRC 12x25-6x70 MX-HPC   |                                       |
|          | #34551657<br>52 RBF 12x25-6x70 MX-HPC  |                                       |





# **GENERAL INFORMATION**



# Application of different shapes



52WRC Ball cylinder



**52ZYA-S** Cylinder with face tooth work



**52RBF** Tree

### Correct working speed