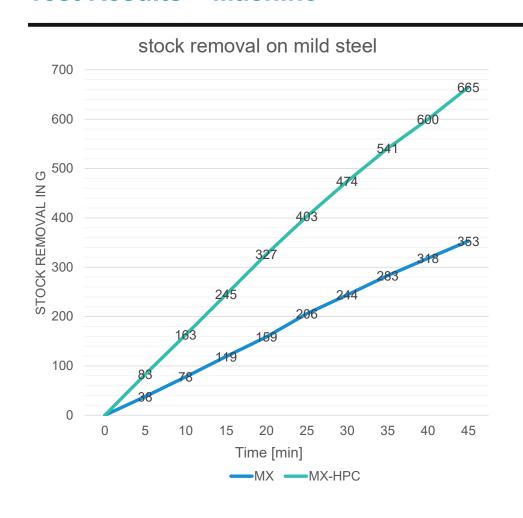

# Buyer groups and areas of application:

- perfect for weld removal, removing imperfections, machining, shaping and enlarging holes
- for automotive body and engine build and repair
- for removing cast materials and for finishing
- platform maintenance and construction, power station refurbishment, drill head manufacturing and maintenance

#### **Advantages:**

- Up to double the stock removal compared to our MX range
- Reduced rework due to clean cutting surfaces and high cutting accuracy
- Shape-retaining

#### **Application areas:**

- Metal fabrication
- Automotive
- Railway
- Marine
- Oil & Gas

#### **Machinable materials:**

- Any kind of steel (hardened steel, tool steel...)
- Stainless steel
- Cast materials

## PREMIUM \* \* \* TC BURRS MX-HPC



### **Test Results - Machine**





# PREMIUM★★★ TC-BURRS MX-HPC



### 3-Piece get-to-know-set



| Set TN   | Content                                | Price                                 |
|----------|----------------------------------------|---------------------------------------|
| 34557648 | #34551599<br>52ZYA-S 12x25-6x70 MX-HPC | Cheaper than buying individual burrs. |
|          | #34551653<br>52WRC 12x25-6x70 MX-HPC   |                                       |
|          | #34551657<br>52 RBF 12x25-6x70 MX-HPC  |                                       |





# **GENERAL INFORMATION**



# Application of different shapes



52WRC Ball cylinder



**52ZYA-S** Cylinder with face tooth work



**52RBF** Tree

### Correct working speed