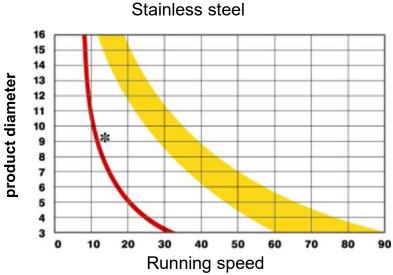

erials

## PREMIUM \* \* \* TC BURRS MX-HPC



### **Test Results - Machine**





# PREMIUM★★★ TC-BURRS MX-HPC



### 3-Piece get-to-know-set



| Set TN   | Content                                | Price                                 |
|----------|----------------------------------------|---------------------------------------|
| 34557648 | #34551599<br>52ZYA-S 12x25-6x70 MX-HPC | Cheaper than buying individual burrs. |
|          | #34551653<br>52WRC 12x25-6x70 MX-HPC   |                                       |
|          | #34551657<br>52 RBF 12x25-6x70 MX-HPC  |                                       |





# **GENERAL INFORMATION**



# Application of different shapes



52WRC Ball cylinder



**52ZYA-S** Cylinder with face tooth work



**52RBF** Tree

### Correct working speed