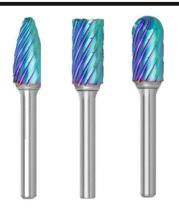

# PREMIUM \* \* \* TC-BURRS MX-HPC

Diamond cut – High Performance Coating

- up to double the stock removal of our standard MX range
- unique coating for better chip removal and harder surface
- high performance cutting and finishing capabilities

#### **NEW CUT PROFILE**

New and innovative geometry to accelerate the manufacturing process and increase the tool lifetime.

The unique combination of profiled fluting combined with the new coating technology deliver significantly higher stock removal and the longest available lifetime for tungsten carbide burrs.

LATEST COATING TECHNOLOGY

The special coating, gives a smoother, very hard surface on the burr to ensure better chip removal and increased lifetime.

Resulting in the overall reduction of manufacturing costs.

The color combination of the coating is unique and exclusive for TYROLIT.

#### **Advantages:**

- Up to double the stock removal compared to our MX range
- Reduced rework due to clean cutting surfaces and high cutting accuracy
- Shape-retaining