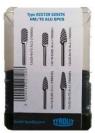

### 3-Piece get-to-know-set

| Set TN   | Content                                | Price                                 |
|----------|----------------------------------------|---------------------------------------|
| 34557648 | #34551599<br>52ZYA-S 12x25-6x70 MX-HPC | Cheaper than buying individual burrs. |
|          | #34551653<br>52WRC 12x25-6x70 MX-HPC   |                                       |
|          | #34551657<br>52 RBF 12x25-6x70 MX-HPC  |                                       |

# Application of different shapes

52WRC Ball cylinder

**52ZYA-S** Cylinder with face tooth work

**52RBF** Tree