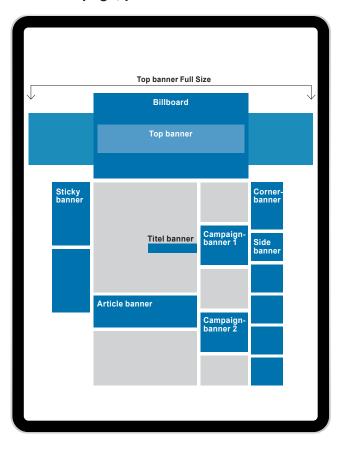

# Top banner Full Size 1800x450 px, static, max 250 kb 33 900 SEK Billboard 980x540 px, static or animated, max 150 kb 29 300 SEK Top banner 930x180 px, static or animated, max 70 kb 13 900 SEK Sticky banner 240x400 px, static or animated, max 90 kb 11 500 SEK Corner banner 200x300 px, static or animated, max 70 kb 7 500 SEK Side banner 200x175 px, static or animated, max 40 kb 2 300 SEK Campaign banner 1 300x250 px, static or animated, max 75 kb 10 900 SEK Campaign banner 2 300x250 px, static or animated, max 75 kb 8 100 SEK Titel banner 300x60 px, static, max 20 kb 13 800 SEK Article banner 660x200 px, static or animated, max 100 kb 8 100 SEK

#### Article page, prices for members/month