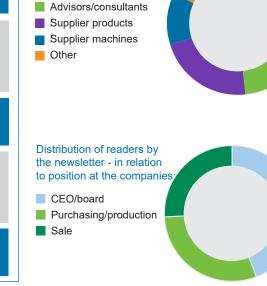

## Advertising in the newsletter

Distribution of readers of the newsletter

- in relation to business:

Beverage and food producers

The retail trade

| Streamer 820x28 px, static, max 50 kb. Price per week | 11 500 SEK  |
|-------------------------------------------------------|-------------|
| Top ads Full Size 820x200 px, static, max 50 kb       | . 9 200 SEK |
| <b>Top ads</b> 400x200 px, static, max 50 kb          | . 4 600 SEK |
| Center ads 400x200 px, static, max 50 kb              | . 3 200 SEK |
| Bottom ads 400x200 px, static, max 50 kb              | . 2 300 SEK |