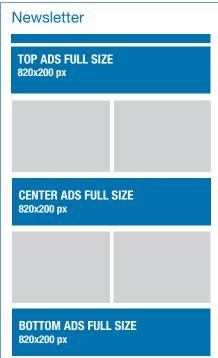

## Advertising in the newsletter

Distribution of readers of the newsletter

- in relation to business:

Beverage and food producers

The retail trade

| Streamer 820x28 px, static, max 50 kb. Price per week | 11 500 SEK  |
|-------------------------------------------------------|-------------|
| Top ads Full Size 820x200 px, static, max 50 kb       | . 9 200 SEK |
| <b>Top ads</b> 400x200 px, static, max 50 kb          | . 4 600 SEK |
| Center ads 400x200 px, static, max 50 kb              | . 3 200 SEK |
| Bottom ads 400x200 px, static, max 50 kb              | . 2 300 SEK |