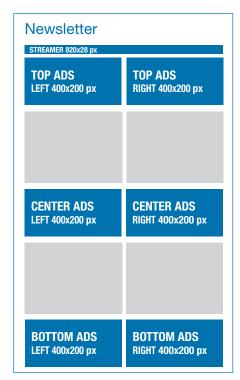

## Advertising in the newsletter

Distribution of readers of the newsletter

- in relation to business:

Beverage and food producers

The retail trade

| Streamer 820x28 px, static, max 50 kb. Price per week | 11 500 SEK  |
|-------------------------------------------------------|-------------|
| Top ads Full Size 820x200 px, static, max 50 kb       | . 9 200 SEK |
| <b>Top ads</b> 400x200 px, static, max 50 kb          | . 4 600 SEK |
| Center ads 400x200 px, static, max 50 kb              | . 3 200 SEK |
| Bottom ads 400x200 px, static, max 50 kb              | . 2 300 SEK |