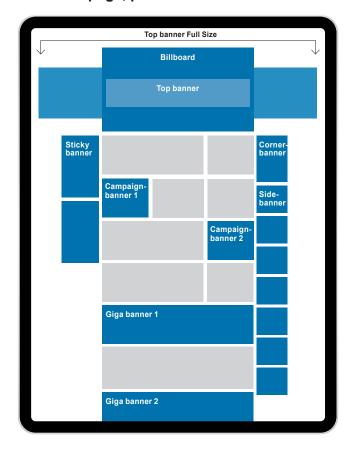

#### Start page, prices for members/month

| <b>Top banner Full Size</b> 1800x450 px, static, max 250 kb             |
|-------------------------------------------------------------------------|
| Billboard 980x540 px, static or animated, max 150 kb 29 300 SEK         |
| Top banner 930x180 px, static or animated, max 70 kb 13 900 SEK         |
| Sticky banner 240x400 px, static or animated, max 90 kb11 500 SEK       |
| Corner banner 200x300 px, static or animated, max 70 kb                 |
| Side banner 200x175 px, static or animated, max 40 kb 2 300 SEK         |
| Campaign banner 1* 300x250 px, static or animated, max 70 kb 10 900 SEK |
| Campaign banner 2** 300x250 px, static or animated, max 70 kb 8 100 SEK |
| Giga banner 1 930x250 px, static or animated, max 70 kb 13 900 SEK      |
| Giga banner 2 930x250 px, static or animated, max 70 kb 8 100 SEK       |

- \* When you buy ad slot no 1 you will also be visible at ad slot no 3, further down on the page.
- \*\* When you buy ad slot no 2 you will also be visible at ad slot no 4, further down on the page.