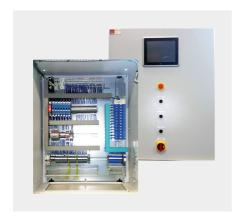

### PROGRAMMED PLC CONTROL

- Local HMI Touch Screen
- Bus Communication
- Module Based PLC
- Ex I Modules

## **REMOTE IO CABINETS**

- Discrete IO
- Bus Communication