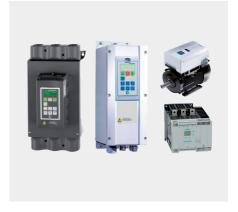

### **MOTOR CONTROL**

- Soft Starters
- Frequency Converters
- Motor Mounted Drives