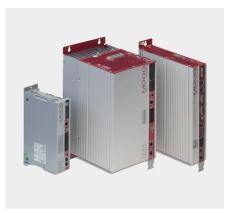

### **SERVO DRIVES**

- Single and multi-axis drive unit
- With or without PLC function