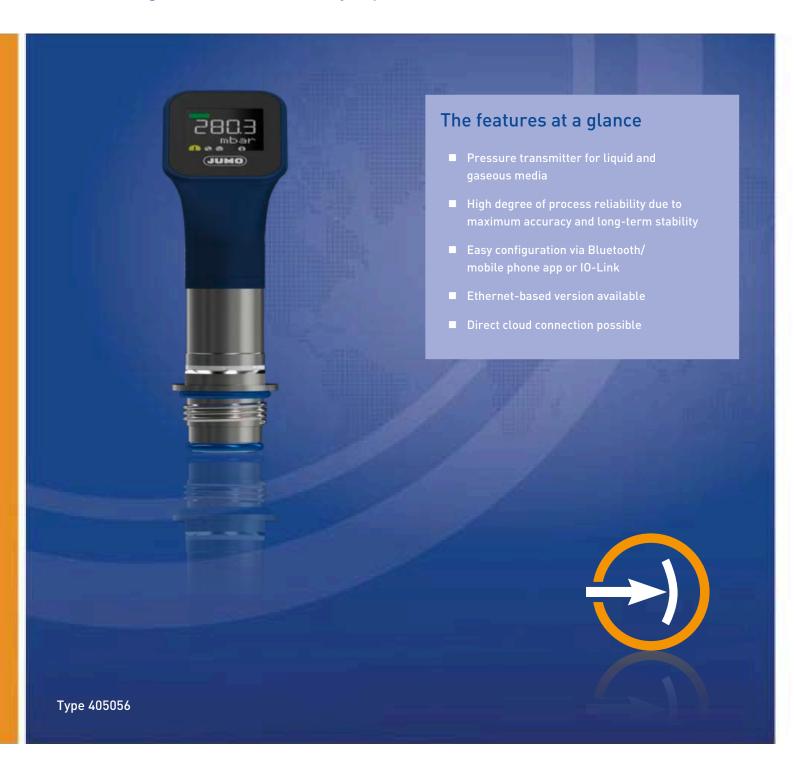

## **JUMO DELOS S02**

Precision pressure transmitter with switching contacts and display

## **Brief overview**

The clever pressure transmitter is used to acquire relative and absolute pressure. It is suitable for numerous industries and applications. This device features precise measurement, flexible application possibilities, and absolute user-friendliness. The Ethernet version can reduce hardware costs and save time by transferring measurement data directly to the cloud.

## Other advantages

- Any installation position can be set due to rotatable housing
- Continuous self-monitoring and feedback on operating status possible
- Optimal readability, configuration, and electrical installation available
- Maximum adaptability due to modular structure
- A wide range of measuring ranges and process connections can be applied