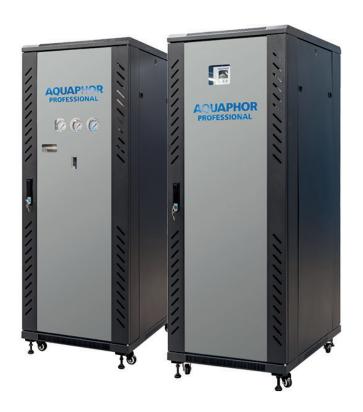

## APRO 100-500 DI

APRO-500-DI

Fully automated APRO-100-DI and APRO-500-DI RO systems with advanced drainage system provide a steady ultrapure water supply.

- A conductivity measuring unit ensures that only high-quality water passes to the storage tank.
- A two-step prefiltration system for mechanical impurities removal.
- An indicator box measures the membrane pressure.
- Water supply monitoring sensors.

The APRO-DI series are made to use in industries like Medical & Pharmaceutical, Laboratories and Microchip Production.

## **Advantages**

- Grundfos main and dosing pumps
- · Fully equipped electric board
- Stainless steel seamless vessel
- Remote control
- Easy settings via APRO Monitor App
- Modbus
- Space saving design
- Fully automatic
- Ultrapure water supply