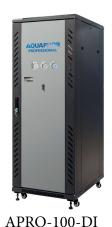

## APRO 100-500 DI

APRO-500-DI

Fully automated APRO-100-DI and APRO-500-DI RO systems with advanced drainage system provide a steady ultrapure water supply.

- A conductivity measuring unit ensures that only high-quality water passes to the storage tank.
- A two-step prefiltration system for mechanical impurities removal.
- An indicator box measures the membrane pressure.
- Water supply monitoring sensors.

| Technical Features                          |                   |                          |
|---------------------------------------------|-------------------|--------------------------|
| Model                                       | APRO-100-DI       | APRO-500-DI              |
| Permeate capacity, LPH                      | 100               | 500                      |
| Permeate accumulation tank volume, liters   | 200               | 560                      |
| Supply pump flow                            | Max 3000 LPH      |                          |
| Supply pressure                             | Max 4 bar         |                          |
| Production of clean water, I/h              | 3000              | 4000                     |
| Mixed bed ion-exchange resin volume, liters | 18                | 50                       |
| Accumulation tank, mm                       | build in (100I)   | 1000 × 750 × 1500 (450I) |
| Power supply                                | 230V, 50Hz        |                          |
| Dimensions, mm                              | 600x800x1600      |                          |
| Connection Sizing (inlet, outlet, drainage) | 1" / ½" / ½" NPTF |                          |