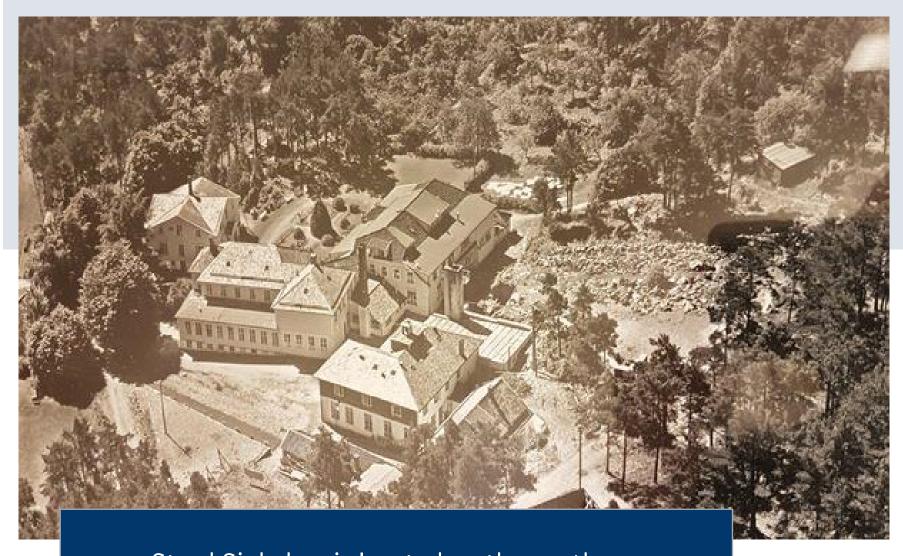

How to solve the dilemma of running a modern hospital in a protected building from 1908

...the story of the door to the morgue

Stord Sjukehus is located on the southern west coast of Norway. It's original buildings date back to the early 1900 and over the years, it has been expanded and updated to meet modern standards.