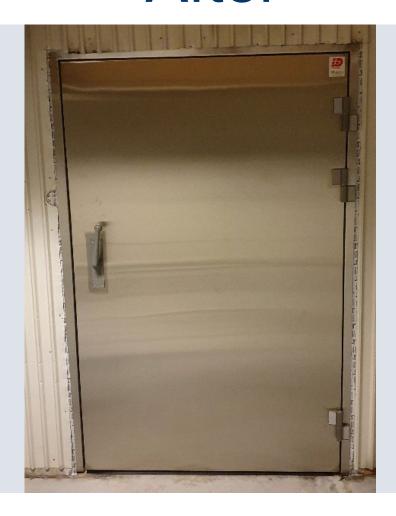

o the morgue.

It has become too narrow for the modern stretchers









#### ... and it is generally in a poor condition













#### The challenge:

Create a new door identical with the original door in order to respect the rules of building protection.

Luckily, DAN-doors was up for the challenge

See how we did it in the next slides







#### Step 1:



Create accurate technical drawings for production

- New dimensions
- → Same look
- → Same doorknob + lock







#### Step 2:



Prepare the steel components.







### Step 3:





Produce the door.







#### Step 4:



Mount the original doorknob

- Renovated and with new varnish







#### Step 5:



Install the new door with the authentic details







#### Before



#### After









#### **Before**



#### After









#### Do you want to know more?



## DAN-doors

INTELLIGENT SOLUTIONS













#### DØRPRODUCENT INDEN FOR INDUSTRIPORTE

Vi fremstiller kundespecifikke døre og industriporte i rustfrit stål efter alle gældende krav og normer. Med stærke kompetencer og høje kvalitetskrav udvikler og producerer vi kvalitetsløsninger indenfor køle-, fryse-, brand- og industridøre.

#### www.dan-doors.dk