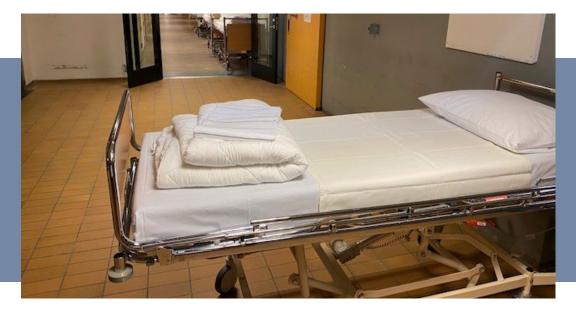

How to solve the dilemma of running a modern hospital in a protected building from 1908

...the story of the door to the morgue







Stord Sjukehus is located on the southern west coast of Norway. It's original buildings date back to the early 1900 and over the years, it has been expanded and updated to meet modern standards.







## One of the things that have changed over the last 114 years is the bed size:











# Which brings us to our story...

This is the door to the morgue.

It has become too narrow for the modern stretchers









#### ... and it is generally in a poor condition













#### The challenge:

Create a new door identical with the original door in order to respect the rules of building protection.

Luckily, DAN-doors was up for the challenge

See how we did it in the next slides







#### Step 1:



Create accurate technical drawings for production

- New dimensions
- → Same look
- → Same doorknob + lock







#### Step 2:



Prepare the steel components.







### Step 3:





Produce the door.







#### Step 4:



Mount the original doorknob

- Renovated and with new varnish







#### Step 5:



Install the new door with the authentic details







####