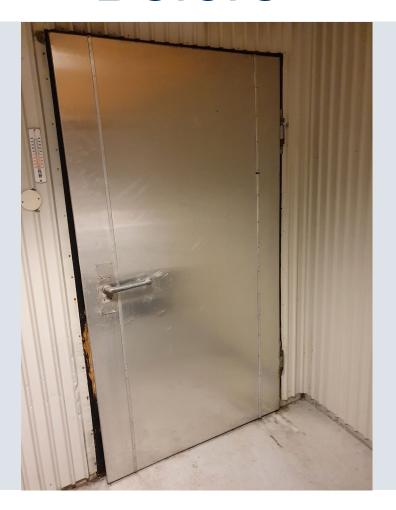

#### Before

# Which brings us to our story...

This is the door to the morgue.

It has become too narrow for the modern stretchers

#### ... and it is generally in a poor condition