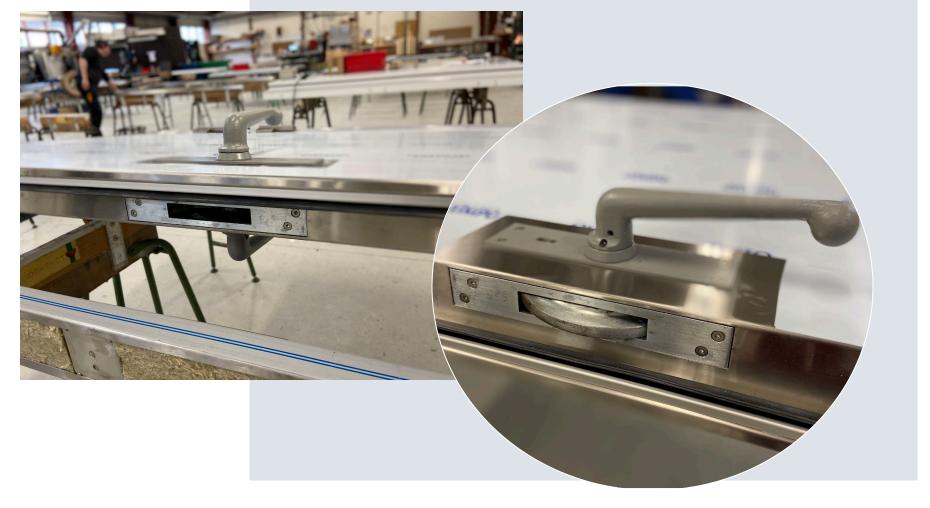

#### Step 4:

Mount the original doorknob

- Renovated and with new varnish

#### Step 5:

Install the new door with the authentic details