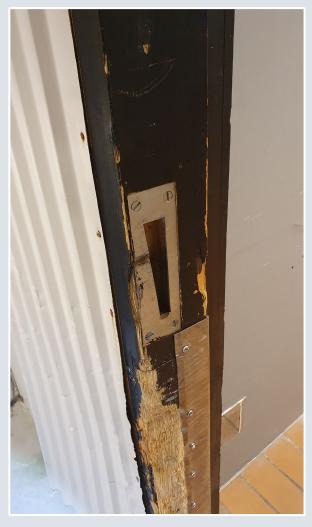

How to solve the dilemma of running a modern hospital in a protected building from 1908

...the story of the door to the morgue







Stord Sjukehus is located on the southern west coast of Norway. It's original buildings date back to the early 1900 and over the years, it has been expanded and updated to meet modern standards.







## One of the things that have changed over the last 114 years is the bed size:











# Which brings us to our story...

This is the door to the morgue.

It has become too narrow for the modern stretchers









#### ... and it is generally in a poor condition













#### The challenge:

Create a new door identical with the original door in order to respect the rules of building protection.

Luckily, DAN-doors was up for the challenge

See how we did it in the next slides







#### Step 1:



Create accurate technical drawings for production

- New dimensions
- → Same look
- → Same doorknob + lock







#### Step 2:



Prepare the steel components.







### Step 3:





Produce the door.







#### Step 4:



Mount the original doorknob

- Renovated and with new varnish







#### Step 5:



Install the new door with the authentic details







#### Before



#### After









#### **Before**



#### After









#### Do you want to know more?



## DAN-doors

INTELLIGENT SOLUTIONS













#### DØRPRODUCENT INDEN FOR INDUST