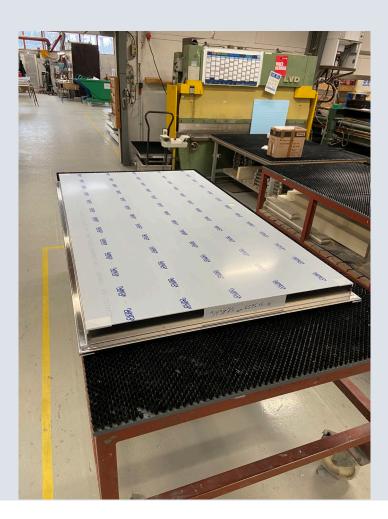

to the early 1900 and over the years, it has been expanded and updated to meet modern standards.







## One of the things that have changed over the last 114 years is the bed size:











# Which brings us to our story...

This is the door to the morgue.

It has become too narrow for the modern stretchers









#### ... and it is generally in a poor condition













#### The challenge:

Create a new door identical with the original door in order to respect the rules of building protection.

Luckily, DAN-doors was up for the challenge

See how we did it in the next slides







#### Step 1:



Create accurate technical drawings for production

- New dimensions
- → Same look
- → Same doorknob + lock







#### Step 2:



Prepare the steel components.







### Step 3:





Produce the door.







#### Step 4:



Mount the original doorknob

- Renovated and with new varnish







#### Step 5:



Install the new door with the authentic details







#### Before



#### After









#### **Before**



#### After









#### Do you want to know more?



## DAN-doors

INTELLIGENT SOLUTIONS













#### DØRPRODUCENT INDEN FOR INDUSTRIPORTE

Vi fremstiller kundespecifikke døre og industriporte i rustfrit stål efter alle gældende krav og normer. Med stærke kompetencer og høje kvalitetskrav udvikler og producerer vi kvalitetsløsninger indenfor køle-, fryse-, brand- og industridøre.

#### www.dan-doors.dk