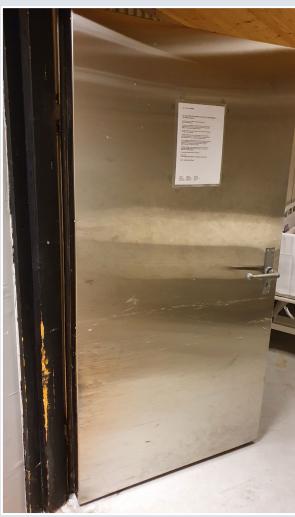

How to solve the dilemma of running a modern hospital in a protected building from 1908

...the story of the door to the morgue







Stord Sjukehus is located on the southern west coast of Norway. It's original buildings date back to the early 1900 and over the years, it has been expanded and updated to meet modern standards.







## One of the things that have changed over the last 114 years is the bed size:











# Which brings us to our story...

This is the door to the morgue.

It has become too narrow for the modern stretchers









#### ... and it is generally in a poor condition













#### The challenge:

Create a new door identical with the original door in order to respect the rules of building protection.

Luckily, DAN-doors was up for the challenge

See how we did it in the next slides







#### Step 1:



Create accurate technical drawings for production

- New dimensions
- → Same look
- → Same doorknob + lock







#### Step 2:



Prepare the steel components.







### Step 3:





Produce the door.







#### Step 4:



Mount the original doorknob

- Renovated and with new varnish







#### Step 5:



Install the new door with the authentic details







#### Before



#### After









#### **Before**



#### After









#### Do you want to know more?



## DAN-doors

INTELLIGENT SOLUTIONS













#### DØRPRODUCENT INDEN FOR INDUSTRI