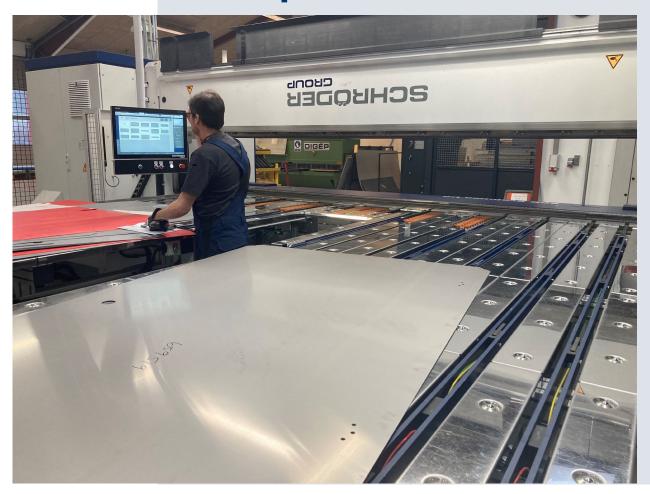

est coast of Norway. It's original buildings date back to the early 1900 and over the years, it has been expanded and updated to meet modern standards.







## One of the things that have changed over the last 114 years is the bed size:











# Which brings us to our story...

This is the door to the morgue.

It has become too narrow for the modern stretchers









#### ... and it is generally in a poor condition













#### The challenge:

Create a new door identical with the original door in order to respect the rules of building protection.

Luckily, DAN-doors was up for the challenge

See how we did it in the next slides







#### Step 1:



Create accurate technical drawings for production

- New dimensions
- → Same look
- → Same doorknob + lock







#### Step 2:



Prepare the steel components.







### Step 3:





Produce the door.







#### Step 4:



Mount the original doorknob

- Renovated and with new varnish







#### Step 5:



Install the new door with the authentic details







#### Before



#### After









#### **Before**



#### After









#### Do you want to know more?



## DAN-doors

INTELLIGENT SOLUTIONS













#### DØRPRODUCENT INDEN FOR INDUSTRIPORTE

Vi fremstiller kundespecifikke døre og industriporte i rustfrit stål efter alle gældende krav og normer. Med stærke kompetencer og høje kvalitetskrav udvikler og producerer vi kvalitetsløsninger indenfor køle-, fryse-, brand- og industridøre.

#### www.dan-doors.dk