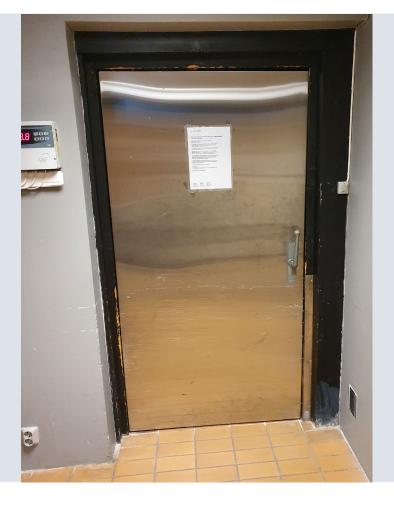

# Which brings us to our story...

This is the door to the morgue.

It has become too narrow for the modern stretchers









#### ... and it is generally in a poor condition













#### The challenge:

Create a new door identical with the original door in order to respect the rules of building protection.

Luckily, DAN-doors was up for the challenge

See how we did it in the next slides







#### Step 1:



Create accurate technical drawings for production

- New dimensions
- → Same look
- → Same doorknob + lock







#### Step 2:



Prepare the steel components.







### Step 3:





Produce the door.







#### Step 4:



Mount the original doorknob

- Renovated and with new varnish







#### Step 5:



Install the new door with the authentic details







#### Before



#### After









#### **Before**



#### After









#### Do you want to know more?



## DAN-doors

INTELLIGENT SOLUTIONS













#### DØRPRODUCENT INDEN FOR INDUSTRIPORTE

Vi fremstiller kundespecifikke døre og industriporte i rustfrit stål efter alle gældende krav og normer. Med stærke kompetencer og høje kvalitetskrav udvikler og producerer vi kvalitetsløsninger indenfor køle-, fryse-, brand- og industridøre.

#### www.dan-doors.dk