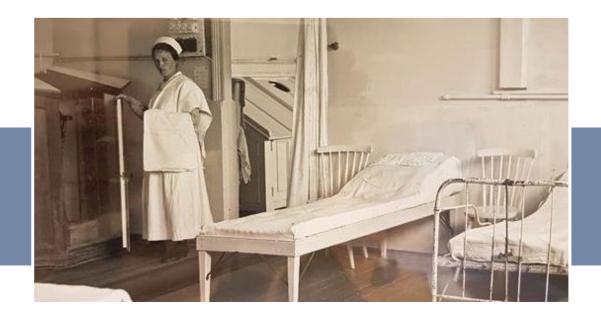

How to solve the dilemma of running a modern hospital in a protected building from 1908

...the story of the door to the morgue







Stord Sjukehus is located on the southern west coast of Norway. It's original buildings date back to the early 1900 and over the years, it has been expanded and updated to meet modern standards.







## One of the things that have changed over the last 114 years is the bed size:











# Which brings us to our story...

This is the door to the morgue.

It has become too narrow for the modern stretchers









#### ... and it is generally in a poor condition













#### The challenge:

Create a new door identical with the original door in order to respect the rules of building protection.

Luckily, DAN-doors was up for the challenge

See how we did it in the next slides







#### Step 1:



Create accurate technical drawings for production

- New dimensions
- → Same look
- → Same doorknob + lock







#### Step 2:



Prepare the steel components.







### Step 3:





Produce the door.







#### Step 4:



Mount the original doorknob

- Renovated and with new varnish







#### Step 5:



Install the new door with the authentic details







###