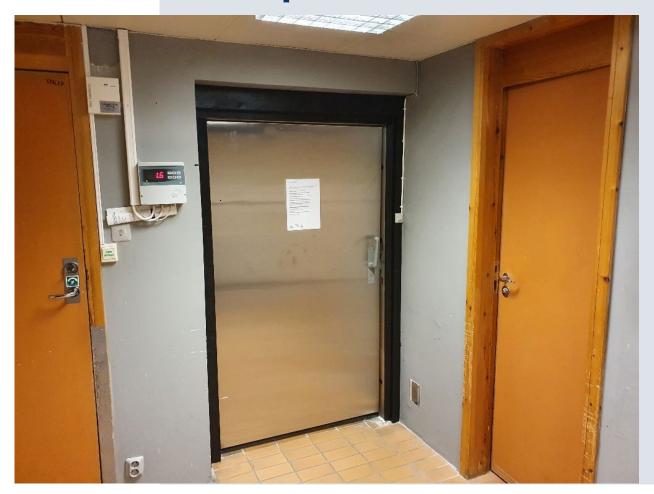

that have changed over the last 114 years is the bed size:











# Which brings us to our story...

This is the door to the morgue.

It has become too narrow for the modern stretchers









#### ... and it is generally in a poor condition













#### The challenge:

Create a new door identical with the original door in order to respect the rules of building protection.

Luckily, DAN-doors was up for the challenge

See how we did it in the next slides







#### Step 1:



Create accurate technical drawings for production

- New dimensions
- → Same look
- → Same doorknob + lock







#### Step 2:



Prepare the steel components.







### Step 3:





Produce the door.







#### Step 4:



Mount the original doorknob

- Renovated and with new varnish







#### Step 5:



Install the new door with the authentic details







#### Before



#### After









#### **Before**



#### After









#### Do you want to know more?



## DAN-doors

INTELLIGENT SOLUTIONS













#### DØRPRODUCENT INDEN FOR INDUSTRIPORTE

Vi fremstiller kundespecifikke døre og industriporte i rustfrit stål efter alle gældende krav og normer. Med stærke kompetencer og høje kvalitetskrav udvikler og producerer vi kvalitetsløsninger indenfor køle-, fryse-, brand- og industridøre.

#### www.dan-doors.dk