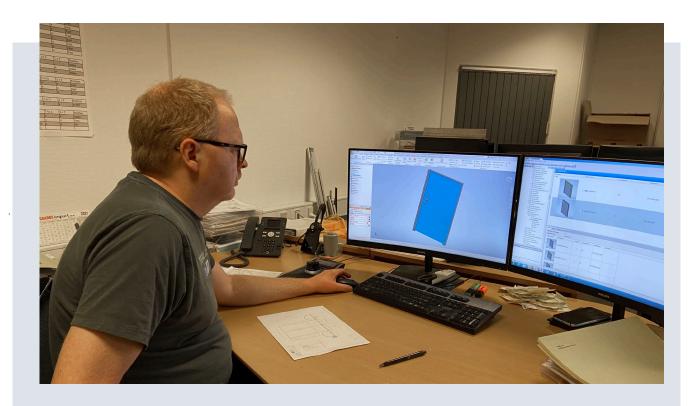

#### Step 1:

Create accurate technical drawings for production

- New dimensions
- → Same look
- → Same doorknob + lock

#### Step 2:

Prepare the steel components.