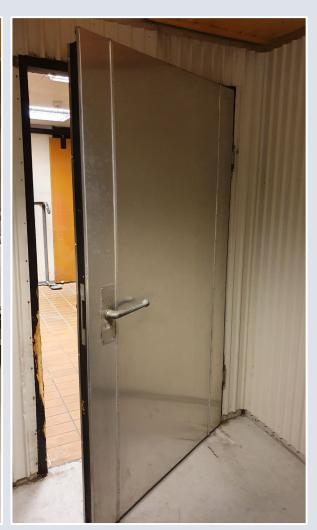

How to solve the dilemma of running a modern hospital in a protected building from 1908

...the story of the door to the morgue







Stord Sjukehus is located on the southern west coast of Norway. It's original buildings date back to the early 1900 and over the years, it has been expanded and updated to meet modern standards.







## One of the things that have changed over the last 114 years is the bed size:











# Which brings us to our story...

This is the door to the morgue.

It has become too narrow for the modern stretchers









#### ... and it is generally in a poor condition













#### The challenge:

Create a new door identical with the original door in order to respect the rules of building protection.

Luckily, DAN-doors was up for the challenge

See how we did it in the next slides







#### Step 1:



Create accurate technical drawings for production

- New dimensions
- → Same look
- → Same doorknob + lock







#### Step 2:



Prepare the steel components.







### Step 3:





Produce the door.







#### Step 4:



Mount the original doorknob

- Renovated and with new varnish







#### Step 5:



Install the new door with the authentic details







#### Before



#### After









#### **Before**



#### After









#### Do you want to know more?



## DAN-doors

INTELLIGENT SOLUTIONS













#### DØRPRODUCENT INDEN FOR INDUSTRIPO