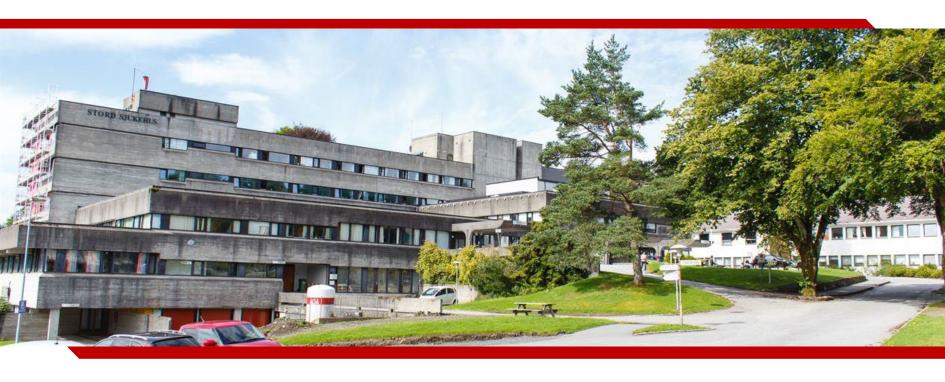

How to solve the dilemma of running a modern hospital in a protected building from 1908

...the story of the door to the morgue

Stord Sjukehus is located on the southern west coast of Norway. It's original buildings date back to the early 1900 and over the years, it has been expanded and updated to meet modern standards.