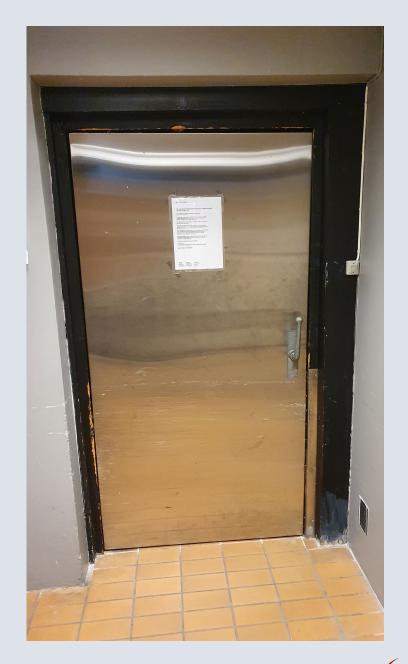

# Which brings us to our story...

This is the door to the morgue.

It has become too narrow for the modern stretchers

#### ... and it is generally in a poor condition

#### Before

#### **Before**