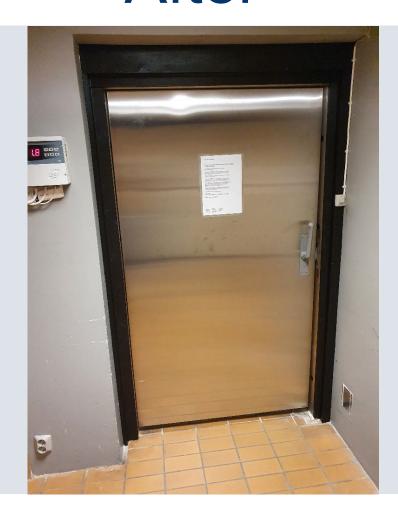

us to our story...

This is the door to the morgue.

It has become too narrow for the modern stretchers









#### ... and it is generally in a poor condition













#### The challenge:

Create a new door identical with the original door in order to respect the rules of building protection.

Luckily, DAN-doors was up for the challenge

See how we did it in the next slides







#### Step 1:



Create accurate technical drawings for production

- New dimensions
- → Same look
- → Same doorknob + lock







#### Step 2:



Prepare the steel components.







### Step 3:





Produce the door.







#### Step 4:



Mount the original doorknob

- Renovated and with new varnish







#### Step 5:



Install the new door with the authentic details







#### Before



#### After









#### **Before**



#### After









#### Do you want to know more?



## DAN-doors

INTELLIGENT SOLUTIONS













#### DØRPRODUCENT INDEN FOR INDUSTRIPORTE

Vi fremstiller kundespecifikke døre og industriporte i rustfrit stål efter alle gældende krav og normer. Med stærke kompetencer og høje kvalitetskrav udvikler og producerer vi kvalitetsløsninger indenfor køle-, fryse-, brand- og industridøre.

#### www.dan-doors.dk