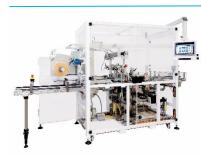

Model: Seal position: Running speed: ME 300 series Trailing Edge seal @ 300 overwraps per minute