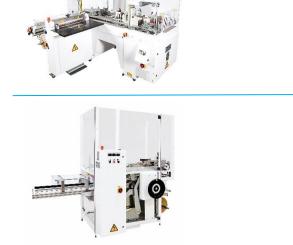

Model: Seal position: Running speed: BX wide seriesBase seal@ 40 overwraps per minute

Model: Seal position: Running speed: TMH seriesTrailing Edge seal@ 100 overwraps per minute

Model: Seal position: Running speed: ME 120 series Base seal @ 120 overwraps per minute