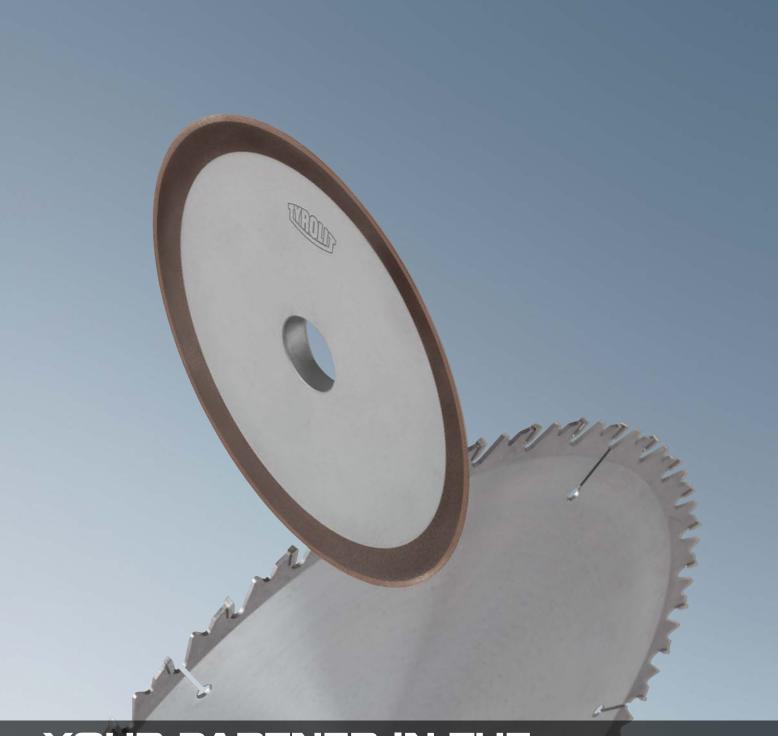

# YOUR PARTNER IN THE SAW INDUSTRY

Diamond and CBN grinding tools for maximum precision
 Conventional grinding tools for economic machining
 Comprehensive assortment information interactively retrievable

## FOR PRODUCTION AND REGRINDING

TYROLIT produces a comprehensive grinding tool range to grind saws and plastic machining tools. Apart from the conventional grinding wheels, it also comprises diamond and CBN grinding tools. In combination with the proven application engineering service, this enables TYROLIT to offer specific solutions that offer maximum benefit to the client.

Diamond and CBN grinding tools

Conventional grinding tools

Specially adapted grain qualities and innovative bond systems combined with an efficient grinding wheel design optimise the quality of the cutting edge.