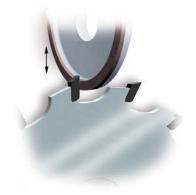

#### **Back grinding**

Perfect back grinding is a prerequisite to optimize true running and maximize the productivity of circular saws.