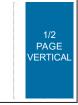

528x372 mm SEK 79 900

252x372 mm SEK 53 800

252x185 mm SEK 37 700

149x355 mm SEK 37 700

252x90 mm SEK 26 900

252x45 mm SEK 16 900

- A. 47x40 mm SEK 2 280
- B. 98x40 mm SEK 4 560 C. 149x40 mm SEK 6 840 D. 201x40 mm SEK 9 120