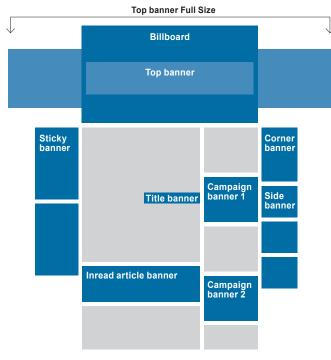

### Start page, prices per month

| <b>Top banner Full Size</b> 1800x450 px, static, max 250 kb SEK 69 800   |
|--------------------------------------------------------------------------|
| Billboard 980x540 px, static or animated, max 150 kb SEK 60 600          |
| Top banner 930x180 px, static or animated, max 70 kb SEK 29 600          |
| Sticky banner 240x400 px, static or animated, max 90 kb SEK 25 000       |
| Corner banner 200x300 px, static or animated, max 70 kb SEK 17 000       |
| Side banner 200x175 px, static or animated, max 40 kb SEK 6 000          |
| Campaign banner 1* 300x250 px, static or animated, max 70 kb SEK 23 900  |
| Campaign banner 2** 300x250 px, static or animated, max 70 kb SEK 18 000 |
| Giga banner 1 930x250 px, static or animated, max 70 kb SEK 29 600       |
| Giga banner 2 930x250 px, static or animated, max 70 kb SEK 18 000       |

<sup>\*</sup> When you buy ad slot no 1 you will also be visible at ad slot no 3, further down on the page

#### Article page, prices per month

| Top banner Full Size 1800x450 px, static, max 250 kb             | SEK 69 800 |
|------------------------------------------------------------------|------------|
| Billboard 980x540 px, static or animated, max 150 kb             | SEK 60 600 |
| Top banner 930x180 px, static or animated, max 70 kb             | SEK 29 600 |
| Sticky banner 240x400 px, static or animated, max 90 kb          | SEK 25 000 |
| Corner banner 200x300 px, static or animated, max 70 kb          | SEK 17 000 |
| Side banner 200x175 px, static or animated, max 40 kb            | SEK 6 000  |
| Campaign banner 1 300x250 px, static or animated, max 75 kb      | SEK 23 900 |
| Campaign banner 2 300x250 px, static or animated, max 75 kb      | SEK 18 000 |
| Title banner 300x60 px, static, max 20 kb                        | SEK 20 000 |
| Inread article banner 660x200 px, static or animated, max 100 kb | SEK 30 000 |