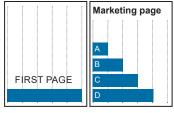

528x372 mm SEK 79 900

252x372 mm SEK 53 800

252x185 mm SEK 37 700

149x355 mm SEK 37 700

252x90 mm SEK 26 900

252x45 mm SEK 16 900

- A. 47x40 mm SEK 2 280
- B. 98x40 mm SEK 4 560 C. 149x40 mm SEK 6 840 D. 201x40 mm SEK 9 120

#### Prices free format:

Text page: SEK 63/spaltmm Market page: SEK 57/spaltmm