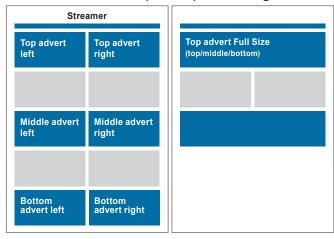

#### Newsletter, prices per mailing

| Streamer 820x28 px, static, max 50 kb. Price per week | SEK 17 200 |
|-------------------------------------------------------|------------|
| Top advert 400x200 px, static, max 50 kb              | SEK 8 000  |
| Top advert Full Size 820x200 px, static, max 50 kb    | SEK 15 800 |
| Middle advert 400x200 px, static, max 50 kb           | SEK 5 800  |
| Middle advert Full Size 820x200 px, static, max 50 kb | SEK 11 400 |
| Bottom advert 400x200 px, static, max 50 kb           | SEK 3 800  |
| Bottom advert Full Size 820x200 px, static, max 50 kb | SEK 7 500  |