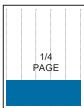

528x372 mm SEK 79 900

252x372 mm SEK 53 800

252x185 mm SEK 37 700

149x355 mm SEK 37 700

252x90 mm SEK 26 900

252x45 mm SEK 16 900

- A. 47x40 mm SEK 2 280
- B. 98x40 mm SEK 4 560 C. 149x40 mm SEK 6 840 D. 201x40 mm SEK 9 120