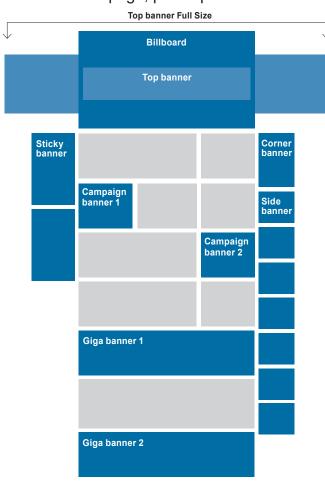

### Start page, prices per month

| <b>Top banner Full Size</b> 1800x450 px, static, max 250 kb SEK 69 800   |
|--------------------------------------------------------------------------|
| Billboard 980x540 px, static or animated, max 150 kb SEK 60 600          |
| Top banner 930x180 px, static or animated, max 70 kb SEK 29 600          |
| Sticky banner 240x400 px, static or animated, max 90 kb SEK 25 000       |
| Corner banner 200x300 px, static or animated, max 70 kb SEK 17 000       |
| Side banner 200x175 px, static or animated, max 40 kb SEK 6 000          |
| Campaign banner 1* 300x250 px, static or animated, max 70 kb SEK 23 900  |
| Campaign banner 2** 300x250 px, static or animated, max 70 kb SEK 18 000 |
| Giga banner 1 930x250 px, static or animated, max 70 kb SEK 29 600       |
| Giga banner 2 930x250 px, static or animated, max 70 kb SEK 18 000       |

<sup>\*</sup> When you buy ad slot no 1 you will also be visible at ad slot no 3, further down on the page

#### File types

Static jpg, animated gif, Html (zip-file) Script

All banners must be responsive.

Animations should keep within 20 seconds.

Sticky banner, corner banner and side banner are only showed on desktop.