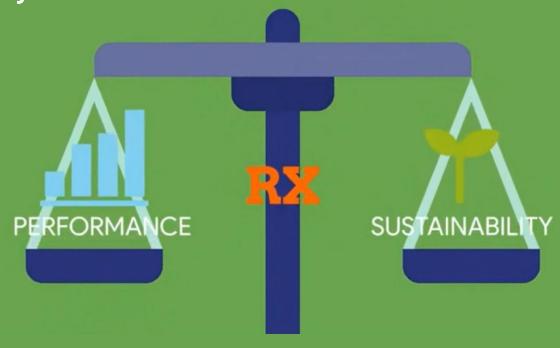

Due to the lower purchase price and the lower maintenance costs and production losses, Icamelt RX provides higher production yields than metallocene based hotmelt.

In the past, only performance was emphasized.

Now performance is still the primary parameter, but you also want to include sustainability?

Now you no longer must choose between performance and sustainability, with bio-based RX hot-melt you can get both productivity and sustainability.