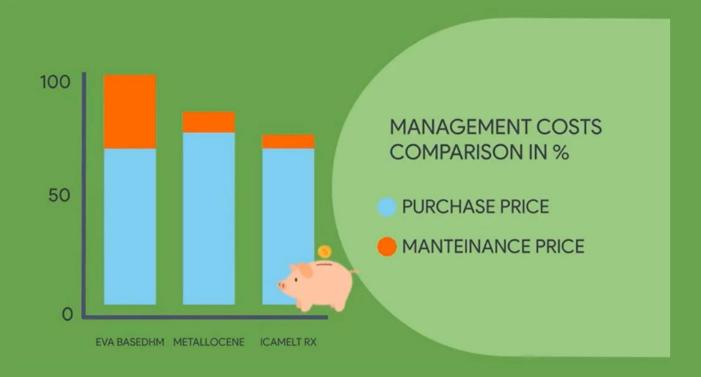

Due to the lower purchase price and the lower maintenance costs and production losses, Icamelt RX provides higher production yields than metallocene based hotmelt.

In the past, only performance was emphasized.