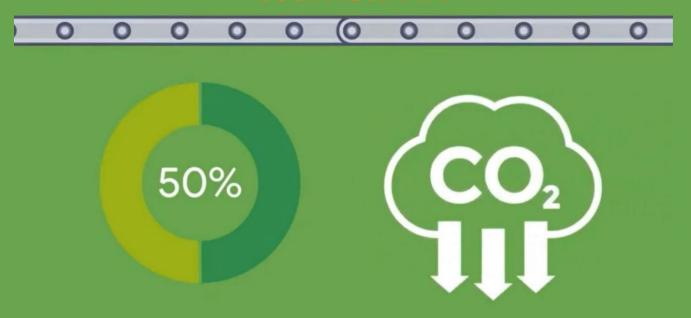

#### Icamelt RX

Icamelt RX helps to protect the environment by using 50% raw materials from renewable sources.

An important reduction in the use of petrochemical raw materials.

#### Icamelt RX

50% raw materials from renewable sources, coming from forests managed according to Sustainability.

Thanks to the innovative raw materials used and the absence of volatile substances Icamelt RX are suitable for the packaging in the food industry they don't let off bad smells or fumes.