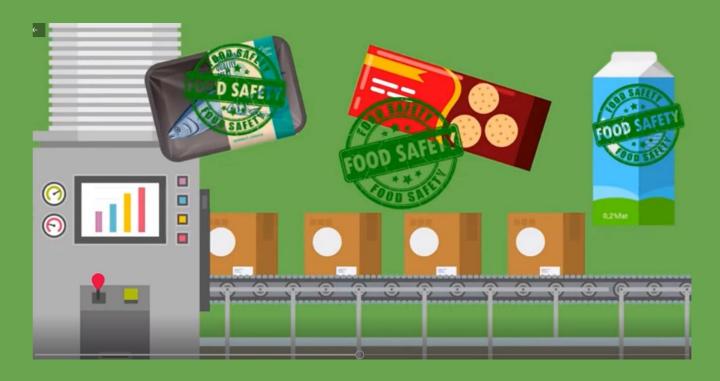

#### Icamelt RX

50% raw materials from renewable sources, coming from forests managed according to Sustainability.

Thanks to the innovative raw materials used and the absence of volatile substances Icamelt RX are suitable for the packaging in the food industry they don't let off bad smells or fumes.