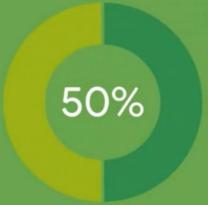

#### Icamelt RX

Icamelt RX helps to protect the environment by using 50% raw materials from renewable sources.

An important reduction in the use of petrochemical raw materials.

#### Icamelt RX

50% raw materials from renewable sources, coming from forests managed according to Sustainability.

Thanks to the innovative raw materials used and the absence of volatile substances Icamelt RX are suitable for the packaging in the food industry they don't let off bad smells or fumes.