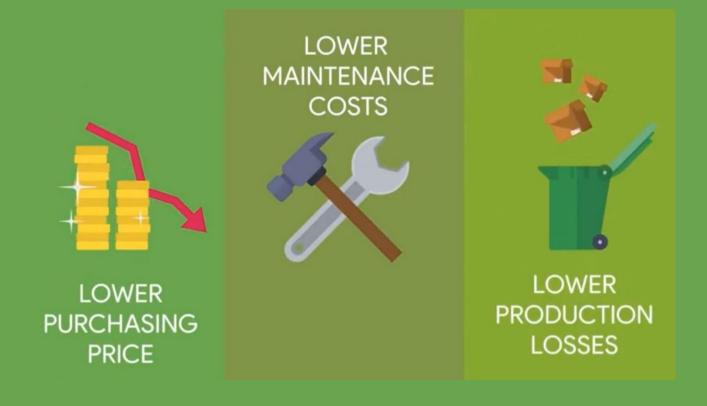

Due to the lower purchase price and the lower maintenance costs and production losses, Icamelt RX provides higher production yields than metallocene based hotmelt.

In the past, only performance was emphasized.