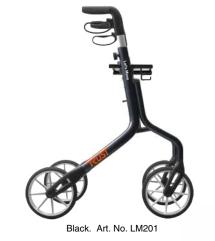

## Let's Move

Outdoor rollator

Black Art. No. LM201 Grey Art. No. LM202

Let's Move, stylish and innovative outdoor rollator from Trust Care. The rollator has a sturdy lightweight aluminum frame and whole rollator weighs only 5.4 kg. With such low weight it is easy and pleasurable to use the rollator in any conditions. Of course it has an effective brake and parking brake that are easy to operate. A fabric bag is also available for Let's Move. The rollator is easy to fold and can stand by itself when folded. Folded width is only 20 cm, such feature makes it easy to store or take it with you wherever you go. Let's Move has ergonomically designed rubber handles, adjustable from 78 to 93 cm in order to fit different users.