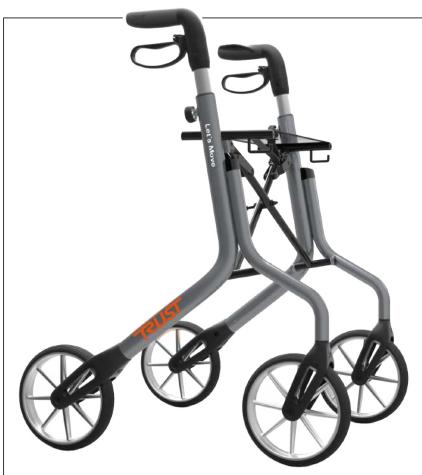

## Let's Move

Outdoor rollator

Black Art. No. LM201 Grey Art. No. LM202

Let's Move, stylish and innovative outdoor rollator from Trust Care. The rollator has a sturdy lightweight aluminum frame and whole rollator weighs only 5.4 kg. With such low weight it is easy and pleasurable to use the rollator in any conditions. Of course it has an effective brake and parking brake that are easy to operate. A fabric bag is also available for Let's Move. The rollator is easy to fold and can stand by itself when folded. Folded width is only 20 cm, such feature makes it easy to store or take it with you wherever you go. Let's Move has ergonomically designed rubber handles, adjustable from 78 to 93 cm in order to fit different users.

Let's Move is tested and approved according to ISO specifications for 130 kg user weight.

Grey. Art. No. LM202