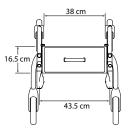

## Technical specifications:

Tested according to ISO 11199-2:2005

Max. user weight 130 kg

Width 58 cm

Length 65 cm

Weight 5.4 kg

Handle height 58 cm

78 – 93 cm

Seat height 78 – 93 cm Seat height 60 cm Wheel diameter 20 cm Max. bag load 12 kg