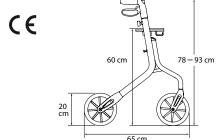

## Technical specifications:

Tested according to ISO 11199-2:2005

Max. user weight 130 kg

Width 58 cm

Length 65 cm

Weight 5.4 kg

Handle height 58 cm

78 – 93 cm

Seat height 78 – 93 cm Seat height 60 cm Wheel diameter 20 cm Max. bag load 12 kg