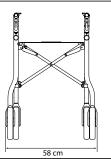

## Technical specifications:

Tested according to ISO 11199-2:2005

Max. user weight 130 kg

Width 58 cm

Length 65 cm

Weight 5.4 kg

Handle height 58 cm

78 – 93 cm