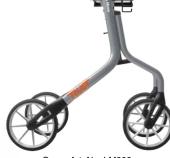

Let's Move is tested and approved according to ISO specifications for 130 kg user weight.

Grey. Art. No. LM202