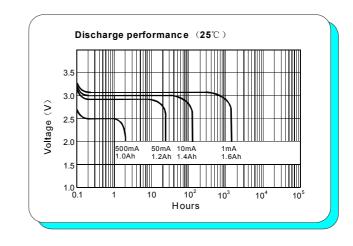

# Technical data

Nominal capacity (at 1mA +20°C 2.0V cut off) 1.6Ah

Nominal voltage (at 1mA+20℃)
3.0V

Max. continuous current 1000mA

Max. pulse current 2000mA

Operating temperature range -40° ~+60°

Storage temperature (recommended) +30°C