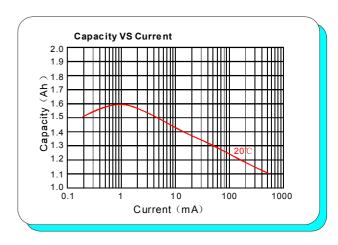

# Technical data

Nominal capacity (at 1mA +20°C 2.0V cut off) 1.6Ah

Nominal voltage (at 1mA+20℃)
3.0V

Max. continuous current 1000mA

Max. pulse current 2000mA

Operating temperature range -40° ~+60°

Storage temperature (recommended) +30°C