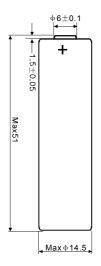

Unit: mm

## CR14505

Primary lithium batteries Li-MnO<sub>2</sub> Power type AA size



# Technical data

Nominal capacity (at 1mA +20°C 2.0V cut off) 1.6Ah

Nominal voltage (at 1mA+20℃)
3.0V

Max. continuous current 1000mA

Max. pulse current 2000mA

Operating temperature range -40° ~+60°

Storage temperature (recommended) +30°C

Weight Approx 20g

## Main applications:



- Alarms and security devices
- Memory back-up
- Tracking systems
- Utility metering
- GPS



## Warning:

- Do not use if the battery casing was mangled
- Don' t use different models of battery in series
- Soldering the tag should be finished in few seconds
- Do not try to recharge



#### **Important Notice:**