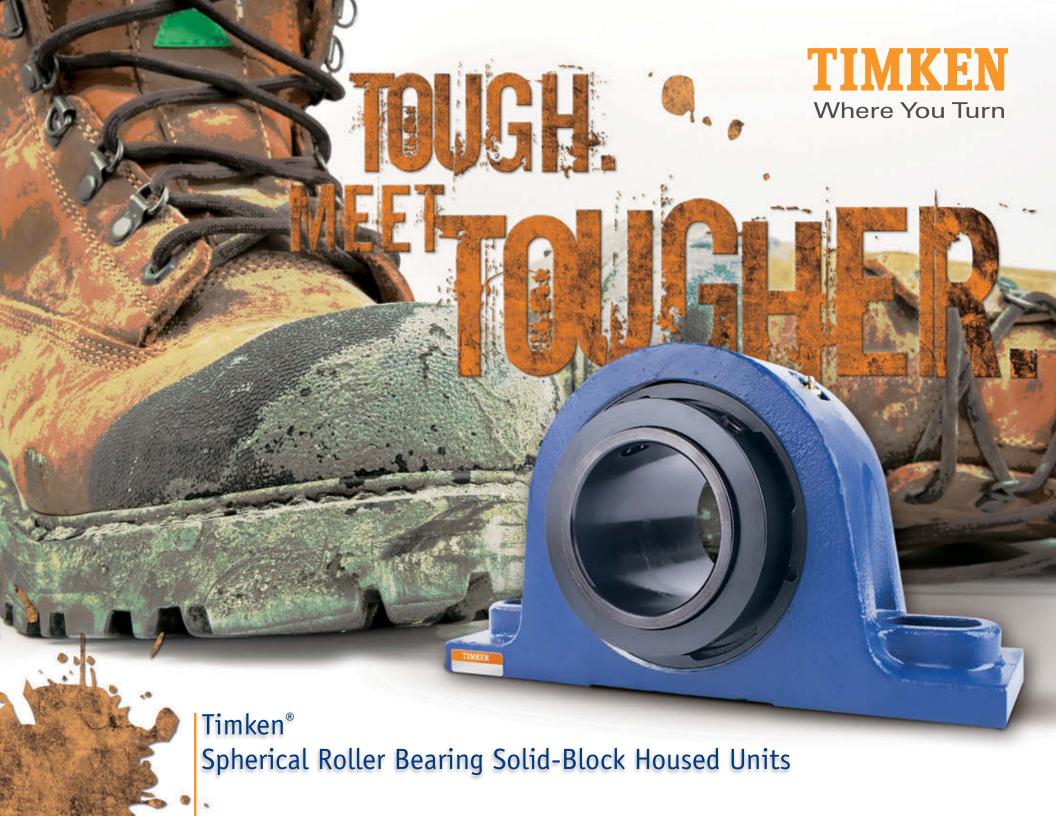

## THE TOUGH CHOICE

Today's industrial operations depend on housed unit bearings to keep things moving – particularly in demanding conditions and highly contaminated environments.

That's when bearings in these units need to be safely protected in rugged steel housings. Steel is tougher than cast iron, which can break or pound out in tough applications.

Timken® offers a full-line of precision-made solid-block housings with shaft-locking options and seals. Of course, they come with Timken's high-performance spherical roller bearings.

Solid steel housings by Timken are built to last, so you can keep your business operations running. Precise manufacturing methods with tighter tolerances and innovative designs are key to higher quality, stronger housings.