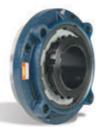

# TIMKEN® STEEL AUXILIARY COVERS

Give your housed unit roller bearings extra protection with rugged, costeffective covers. They're designed to fight heavy contamination in industries where particulates are a challenge, such as forestry, steel, mining, pulp and paper, aggregate and cement. These steel covers are treated with black oxide for enhanced corrosion protection.

- Choose from open- and closed-ended options for multiple configurations and applications.
- Select shaft sizes from 1  $\frac{7}{16}$  inches to 5 inches (40 mm to 130 mm).
- Easily remove covers for on-site housed unit inspection and replacement.
- Bolt covers onto standard Timken spherical roller bearing solid-block housed units.
- Fill cover with grease for an extra barrier of protection.