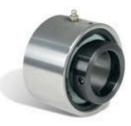

Timken® offers a full-line of precision-made solid-block housings with shaft-locking options and seals. Of course, they come with Timken's high-performance spherical roller bearings.

### **EC Series - Eccentric Lock**

- Heavy-duty.
- Increased shaft holding power.
- Reduced shaft damage under extreme shock loads.
- Designed not to release in reversing applications.

#### TA/DV Series - Tapered Adapter Lock Extra heavy-duty.

- 360 degrees shaft holding.
- Accommodates undersized shafting.

- Extreme heavy-duty.
- 360 degrees shaft holding.
- Designed to eliminate over-tightening.
- Mechanical withdrawal for easier removal.
- Larger bearings and higher load rating compared to competitive products having same bore size.