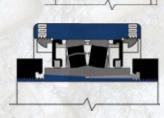

## SEALING OPTIONS

Timken experts can help you select the right locking style and seal for your needs. Contact your Timken sales engineer for assistance.

#### **Labyrinth Seals – DuPont™ Teflon®**

- High-speed applications.
- Superior in dirty and wet conditions.
- Able to operate at high temperatures.
- Resistant to most chemicals.
- Abrasion-resistant.

#### Triple-Lip Seals - Nitrile

- Self-purging.
- Excellent in moist and dirty applications.
- Chemical- and corrosion-resistant.

#### Triple-Lip Seals - Urethane

• All the benefits of Nitrile, plus it's resistant to abrasion.