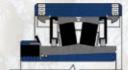

#### CL Series -**Single Set Screw Lock**

- Heavy-duty.
- Simple installation.
- Minimal runout.

#### CL Series -**Double Set Screw Lock**

- Extra heavy-duty.
- Simple installation.
- Increased holding power.