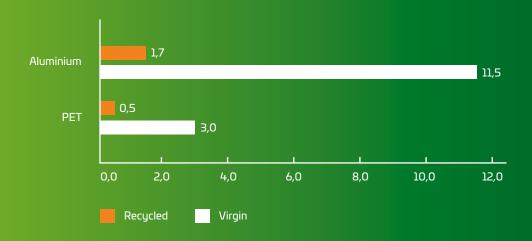

# Cut your carbon impact

CO2 emissions when producing PET lids are significantly lower than for aluminium lids.

**Note:** All figures are kilograms carbon dioxide equivalents per kilogram of material produced (kg CO2/kg). The bars compare the carbon intensity of the material when produced from virgin resources or from recycled materials. Sources: DEFRA, Fraunhofer Insistute.