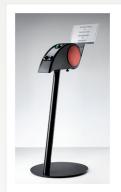

#### EWQ-EL Ticket Unit (2020150)

The EWQ-EL Ticket Unit is freely movable - no fixed installation. By pressing the push button, it feeds out a pre-printed ticket. The pre-printed tickets can be customized with own logos and colours. The Ticket Unit runs on two D-size batteries and the lifespan of the batteries is around two-three years. The text of the display can be customized to the customer needs. The Ticket Unit is made of robust materials: stainless steel and safety glass.