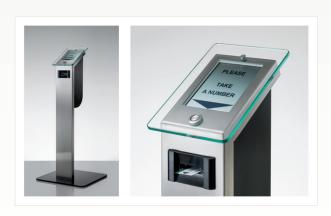

## EWQ-TOUCH Ticket Unit (2020151)

The EWQ-TOUCH Ticket Unit contains a heat printer. It stands on a movable pedestal - no fixed installation. The Ticket Unit can handle up to eight different service groups. Eight Ticket Units can be used parallel to each other, for example one at each entrance. The Ticket Unit requires an electric power socket nearby the unit and the EWQ Master Unit (2020138). The service group texts can be easily added / removed or changed.