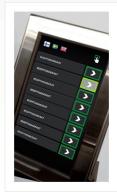

## EWQ-TOUCH Ticket Unit (2020151)

The EWQ-TOUCH Ticket Unit contains a heat printer. It stands on a movable pedestal - no fixed installation. The Ticket Unit can handle up to eight different service groups. Eight Ticket Units can be used parallel to each other, for example one at each entrance. The Ticket Unit requires an electric power socket nearby the unit and the EWQ Master Unit (2020138). The service group texts can be easily added / removed or changed.