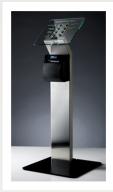

#### EWQ-E Ticket Unit (2020102 + 2020103 + 2020106)

The EWQ-E Ticket Unit stands on a movable pedestal - no fixed installation. By pressing the green button it feeds out a preprinted ticket. The pre-printed tickets can be customized with own logos and colours. The Ticket Unit runs on two D-size batteries and the lifespan of the batteries is up to two years.