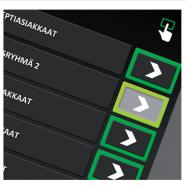

## EWQ-TOUCH Ticket Unit (2020151)

The EWQ-TOUCH Ticket Unit contains a heat printer. It stands on a movable pedestal - no fixed installation. The Ticket Unit can handle up to eight different service groups. Eight Ticket Units can be used parallel to each other, for example one at each entrance. The Ticket Unit requires an electric power socket nearby the unit and the EWQ Master Unit (2020138). The service group texts can be easily added / removed or changed.