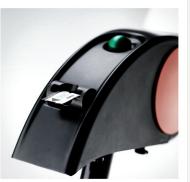

#### EWQ-8L Ticket Unit (2020132 + 2020133)

The EWQ-8L Ticket Unit contains a heat printer. It stands on a movable pedestal - no fixed installation. The Ticket Unit can handle up to eight different service groups. Eight Ticket Units can be used parallel to each other, for example one at each entrance. The Ticket Unit requires an electric power socket nearby the unit. The service group texts can either be as stickers or with small LCD displays. The text(s) can be easily changed afterwards.