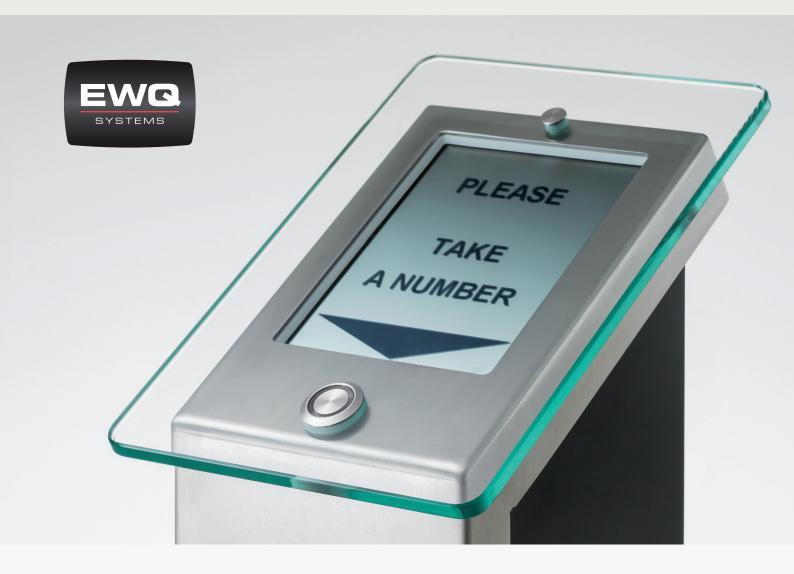

## EWQ-TOUCH Ticket Unit (2020151)

The EWQ-TOUCH Ticket Unit contains a heat printer. It stands on a movable pedestal - no fixed installation. The Ticket Unit can handle up to eight different service groups. Eight Ticket Units can be used parallel to each other, for example one at each entrance. The Ticket Unit requires an electric power socket nearby the unit and the EWQ Master Unit (2020138). The service group texts can be easily added / removed or changed.