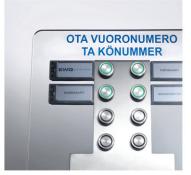

#### EWQ-8L Ticket Unit (2020132 + 2020133)

The EWQ-8L Ticket Unit contains a heat printer. It stands on a movable pedestal - no fixed installation. The Ticket Unit can handle up to eight different service groups. Eight Ticket Units can be used parallel to each other, for example one at each entrance. The Ticket Unit requires an electric power socket nearby the unit. The service group texts can either be as stickers or with small LCD displays. The text(s) can be easily changed afterwards.