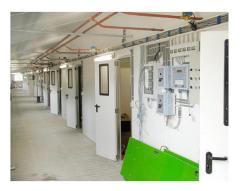

## **INFRASTRUCTURE**

Paneltim<sup>®</sup> panels for flooring, walls, doors, staircases, casings, trailers, mobile sanitary units, sports area boarding, etc.

WALL CLADDING

**TOILET CABIN** 

**TECHNICAL ROOM** 

#### **Quick assembly**

Large surface areas created in this way can still be assembled quickly because Paneltim<sup>®</sup> panels are so light. Pipes and control boxes are quick and easy to install on Paneltim<sup>®</sup> partitions and walls – ideal in corridors and technical rooms.