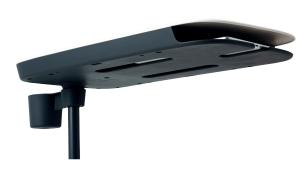

## Collaborative chair concept with built-in storage in the personal work surface

SixE Learn is a collaborative chair concept uniting functional requirements and elegance. By adding storage into the personal work surface all main materials and devices are available at your fingertips whilst leaving free room for moving your legs below the seat. Features as integrated tablet stand, cup holder, bag hanger all adds to a thought through chair concept for active learning environments.

## **FUNCTIONS**

Height adjustable
360 degree arm rotation
Built-in storage in personal work surface
Sliding slots underneath storage unit
Integrated tablet stand
Cup holder option
Bag hook option