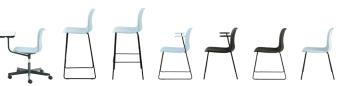

## **VARIATIONS**

6 shell color options Side and armchair version Seat pad upholstery option

Learn more: www.howe.com/sixelearn

05.2015

with bespoke texture on the back of the back. Ergonomics, environmental credentials and ease of handling are key in all versions.