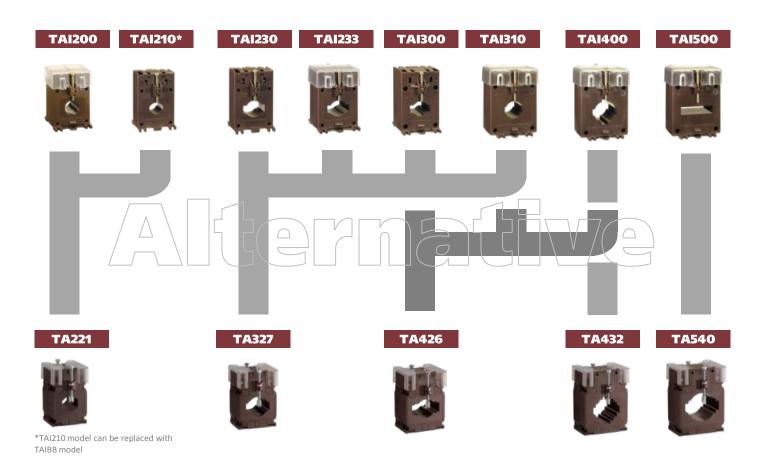

## **Current transformers**

**Compacta** series with its 5 models came into being to replace previous **Integra** series, composed of good 8 models.

The windows have been newly designed for having the possibility to use bars with different sizes on the same model; furthermore the overall dimensions have been reduced, mainly in width and height.

For the models TA327 and TA432 are available also executions with 0,2-0,2s-0,5s accuracy classes for tariff count applications.

New Compacta series is already available in our stock, whereas Integra series will be available until stocks last.

## Comparison series with Integra series