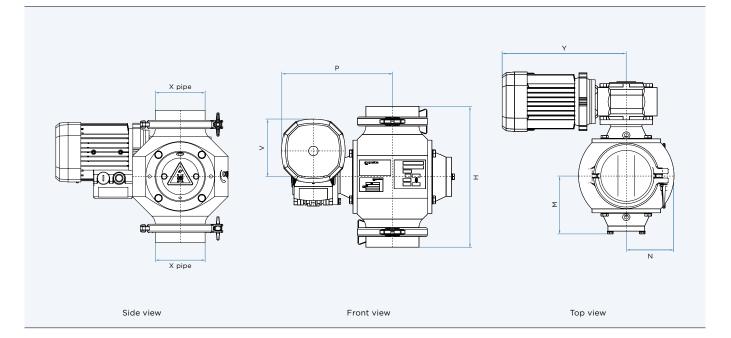

## OPTIONS AND ACCESSORIES

- \_ Chamfered blades
- \_ D-Rotor (open end) ightarrow ZZD
- \_ Rotor with 10 pockets for maximal 1 barg (14.5 psi)
  - differential pressure

|         | Inlet       |              |         |       |     |             |     |       |      |      | Weight** |
|---------|-------------|--------------|---------|-------|-----|-------------|-----|-------|------|------|----------|
|         | A1/A2 (DIN) | A1/A2 (ANSI) | Ø A1/A2 | н     | P*  | X pipe      | Y*  | м     | N    | V*   | appr. kg |
| ZZB 80  | ND 80       | 3"           | 72.9    | 206.4 | 248 | 72.9 x 1.65 | 297 | 90.1  | 72.5 | 99.5 | 10       |
| ZZB 100 | ND 100      | 4*           | 97.4    | 269.4 | 274 | 97.4 x 2.20 | 286 | 118.6 | 97.5 | 91.0 | 23       |

\*\* Without drive

\* Dimensions may vary depending on installed drive

Dimensions in mm