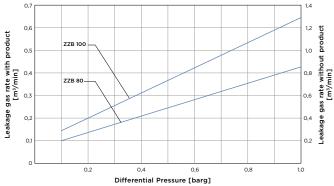

## Leakage gas diagram (New, standard clearance 60°C, max. speed)

ROTARY VALVE FOR POWDERS | ZZB