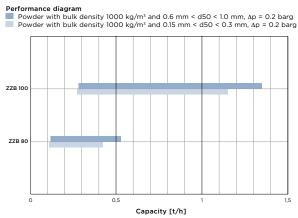

## Leakage gas diagram (New, standard clearance 60°C, max. speed)

ROTARY VALVE FOR POWDERS | ZZB