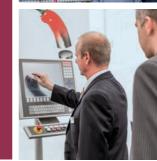

#### **BEHRINGER 4.0**

Monitoring and communicating material flow through automated processes.