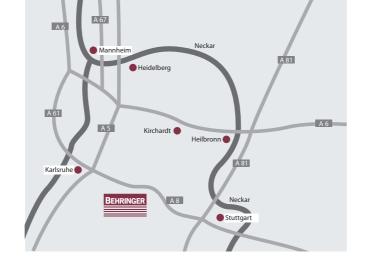

#### Directions:

#### Traveling west from Stuttgart,

use the motorways A81 and A6, exit the A6 at the Bad Rappenau/Kirchardt exit and then follow signs to Kirchardt (B39). At the traffic circle before Kirchardt take the second exit into the Daimlerstraße. After about 200 meters turn left into the Industriestraße. After approx. 100 meters you will see our building on the left.

#### Traveling east from Mannheim,

use the motorway A6, exit the A6 at Sinsheim-Steinsfurt/ Kirchardt (B39). Once in the town, stay on the main road and follow signs to Kirchardt (B39). Just after you drive out of town, take the first exit in the traffic circle into the Daimlerstraße. After about 200 meters turn left into Industriestraße. After approx. 100 meters you will see our building on the left.

Behringer GmbH · Industriestr. 23 · D-74912 Kirchardt Tel. +49 7266 207-0 · www.behringer.net