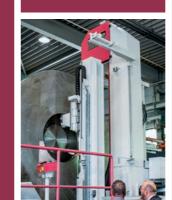

#### Sawing of large dimensions

Solutions with horizontal and vertical large bandsaws for cutting slabs and rings.