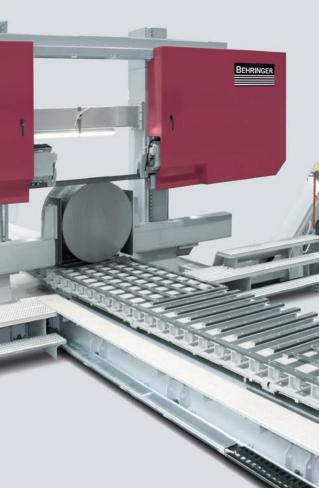

#### **HBE Dynamic Series**

Experience dynamic cutting of solid material, pipes and profiles. Be with us live for the presentation of the big sisters.

High-performance sawing of steel, high alloy materials and aluminium

#### Sawing of large dimensions

Solutions with horizontal and vertical large bandsaws for cutting slabs and rings.