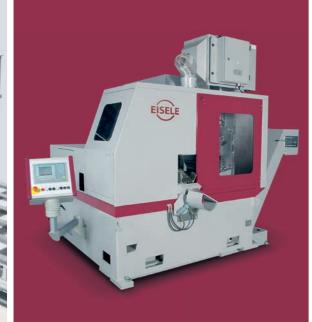

#### Sawing of large dimensions

Solutions with horizontal and vertical large bandsaws for cutting slabs and rings.

#### The Universal

Compact sawing solutions for crafts and workshop. From simple sawing tasks to cutting sample sections of heat-treated material.